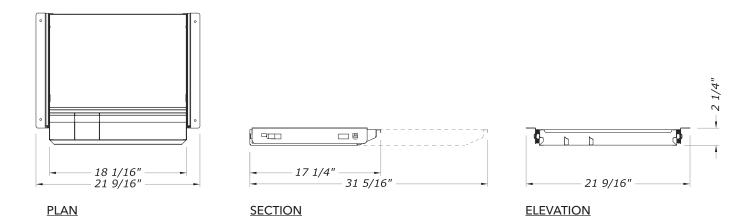

## **AC-DWR**Pull-out Personal Drawer

The Pull-out Personal Drawer offers a sleek and discreet storage solution. Designed with a sleek minimalist aesthetic, the drawer is concealed beneath your worksurface preserving the clean lines of your workspace.



## **FEATURES**

Full extension slides

Four integral storage compartments

Compatible with all deep console series, positioned 17.5 inches from behind the worksurface edge.

Available with or without a lock

Lock available in silver or black, may also be ordered separately for later field installation

Four integral storage compartments

## **DIMENSIONS**