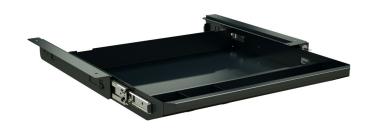

## **AC-DWR**Pull-out Personal Drawer

The Pull-out Personal Drawer offers a sleek and discreet storage solution. Designed with a sleek minimalist aesthetic, the drawer is concealed beneath your worksurface preserving the clean lines of your workspace.

## **FEATURES**

Full extension slides

Four integral storage compartments

Compatible with all deep console series, positioned 17.5 inches from behind the worksurface edge.

Available with or without a lock

Lock available in silver or black, may also be ordered separately for later field installation

Four integral storage compartments