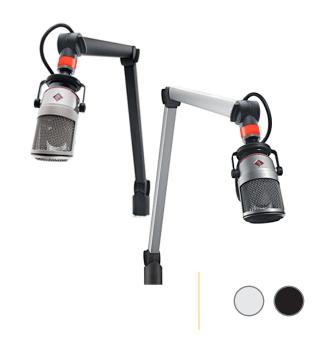

## **FEATURES**

Sturdy aluminum tube construction

Supports microphones weighing up to 2kg (4.5lbs)

Open end cables or installed XLR-connectors (AC-YT-XLR)

Wiring concealed by tubes and joints

Various mounting possibilities

Optional "On-Air" indicator light available