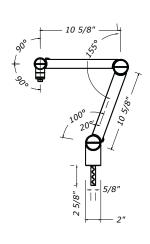

## **DIMENSIONS**

M SECTION

| Dimensions     | Extra Small      | Medium            | Extra Large       |
|----------------|------------------|-------------------|-------------------|
| Max Length     | 21" (53.5cm)     | 31" (78.7cm)      | 42.3" (107.5cm)   |
| Weight         | 1.98 lbs (0.9kg) | 2.31 lbs (1.05kg) | 3.20 lbs (1.45kg) |
| Max Mic Weight | 4.41 lbs. (2kg)  | 4.41 lbs. (2kg)   | 4.41 lbs. (2kg)   |