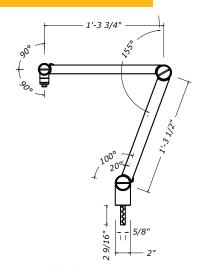

## **DIMENSIONS**

M SECTION

| Dimensions     | Extra Small      | Medium            | Extra Large       |
|----------------|------------------|-------------------|-------------------|
| Max Length     | 21" (53.5cm)     | 31" (78.7cm)      | 42.3" (107.5cm)   |
| Weight         | 1.98 lbs (0.9kg) | 2.31 lbs (1.05kg) | 3.20 lbs (1.45kg) |
| Max Mic Weight | 4.41 lbs. (2kg)  | 4.41 lbs. (2kg)   | 4.41 lbs. (2kg)   |