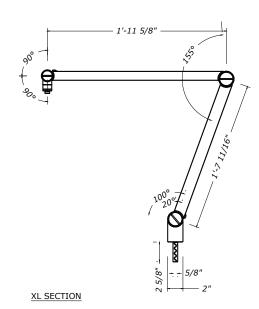

## **DIMENSIONS**

M SECTION

| Dimensions     | Extra Small      | Medium            | Extra Large       |
|----------------|------------------|-------------------|-------------------|
| Max Length     | 21" (53.5cm)     | 31" (78.7cm)      | 42.3" (107.5cm)   |
| Weight         | 1.98 lbs (0.9kg) | 2.31 lbs (1.05kg) | 3.20 lbs (1.45kg) |
| Max Mic Weight | 4.41 lbs. (2kg)  | 4.41 lbs. (2kg)   | 4.41 lbs. (2kg)   |