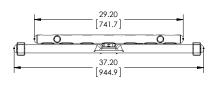

ght capacity while still allowing for a wide range of motion. It offers10° of tilt along with 90° of swivel to provide viewers with the ultimate viewing experience.

With unmatched movement versatility, the AM300 can also hold up to 300 lbs, which is more than the weight of most standard displays.

Among articulating mounts the AM300's price to value is amazing, especially when using larger format displays in professional applications. Articulating Large Display Mount



## FEATURES

Holds up to 300 lbs.

Swivel of 90 degreres to both sides

10 degree smooth tilt adjustment

Supports displays larger than 40"

Built-in cable management prevents cable pinching

**AM300** 

225 x 225mm & 984 x 667mm mounting patterns

Swing out can be orientated to open from the left or right

## DIMENSIONS