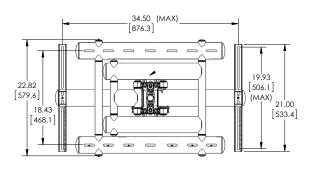

capacity while still allowing for a wide range of motion. It offers10° of tilt along with 90° of swivel to provide viewers with the ultimate viewing experience.

With unmatched movement versatility, the AM300 can also hold up to 300 lbs, which is more than the weight of most standard displays.

Among articulating mounts the AM300's price to value is amazing, especially when using larger format displays in professional applications. Articulating Large Display Mount



## FEATURES

Holds up to 300 lbs.

Swivel of 90 degreres to both sides

10 degree smooth tilt adjustment

Supports displays larger than 40"

Built-in cable management prevents cable pinching

**AM300** 

225 x 225mm & 984 x 667mm mounting patterns

Swing out can be orientated to open from the left or right

## DIMENSIONS