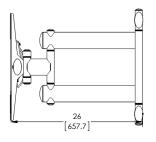

t capacity while still allowing for a wide range of motion. It offers10° of tilt along with 90° of swivel to provide viewers with the ultimate viewing experience.

With unmatched movement versatility, the AM300 can also hold up to 300 lbs, which is more than the weight of most standard displays.

Among articulating mounts the AM300's price to value is amazing, especially when using larger format displays in professional applications. Articulating Large Display Mount



## FEATURES

Holds up to 300 lbs.

Swivel of 90 degreres to both sides

10 degree smooth tilt adjustment

Supports displays larger than 40"

Built-in cable management prevents cable pinching

**AM300** 

225 x 225mm & 984 x 667mm mounting patterns

Swing out can be orientated to open from the left or right

## DIMENSIONS