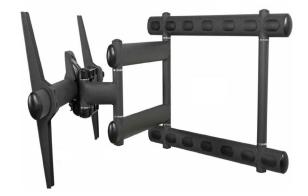

The AM300 is a mega sized wall mount that takes on the biggest of displays. Secure large flat-panel screens using the most versatile mounting solution on the market today. The AM300 supports up to 300 lbs in total weight capacity while still allowing for a wide range of motion. It offers10° of tilt along with 90° of swivel to provide viewers with the ultimate viewing experience.

With unmatched movement versatility, the AM300 can also hold up to 300 lbs, which is more than the weight of most standard displays.

Among articulating mounts the AM300's price to value is amazing, especially when using larger format displays in professional applications. Articulating Large Display Mount

## FEATURES

Holds up to 300 lbs.

Swivel of 90 degreres to both sides

10 degree smooth tilt adjustment

Supports displays larger than 40"

Built-in cable management prevents cable pinching

**AM300** 

225 x 225mm & 984 x 667mm mounting patterns