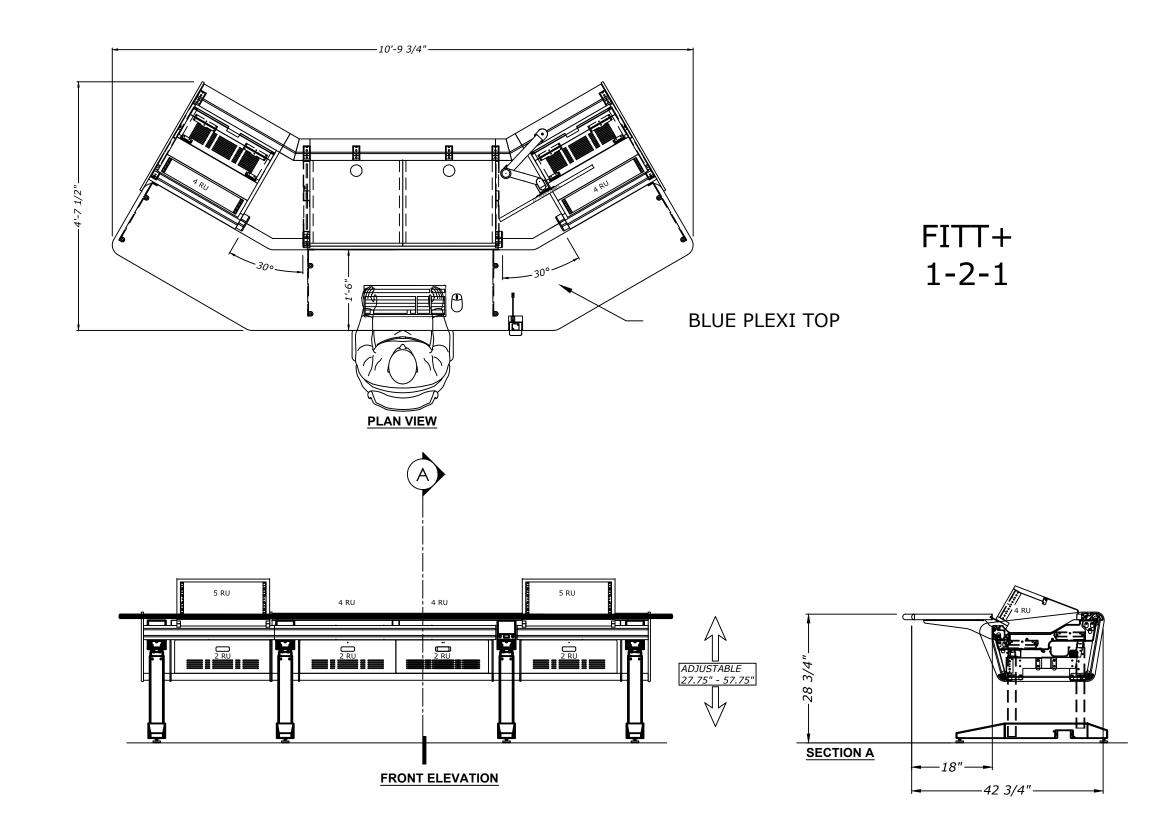

| DIMENSIONS AND EQUIPMENT TO BE VERIFIED BY CLIENT PRIOR TO APPROVAL OF DRAWINGS. ANY CHANGES AFTER APPROVAL WILL RESULT IN A CHANGE ORDER. DRAWINGS ARE NOT TO SCALE.                                                                         |           |                                |                   |                                |                                  |        |                         |                         |      |
|-----------------------------------------------------------------------------------------------------------------------------------------------------------------------------------------------------------------------------------------------|-----------|--------------------------------|-------------------|--------------------------------|----------------------------------|--------|-------------------------|-------------------------|------|
| Client: TBC                                                                                                                                                                                                                                   |           | Project: FITT+ 1-2-1 Clearance |                   |                                | Dwg. Title: FITT+ Linked Console |        |                         | Project #:<br>Clearance |      |
|                                                                                                                                                                                                                                               |           |                                |                   |                                |                                  |        |                         |                         |      |
| Countertop: TBD                                                                                                                                                                                                                               | Edge: TBD | Side Panel: TBD                | Monitor Arms: N/A | 'A Turrets: Black Frame: Black |                                  | Ref #: |                         | 5-1/22/24               |      |
| This drawing remains the exclusive property of Time Base Corp. d/b/a TBC Consoles (TBC). The designs, plans, ideas and specs shown cannot be copied or shared with a third party in whole or in part without prior written permission of TBC. |           |                                |                   |                                |                                  |        | Acct Mgr: SS            | Drwn By: AD/NN          | Page |
| 170 RODEO DR. EDGEWOOD, NY 11717 631-293-4068 INFO@TBCCONSOLES.COM TBCCONSOLES.COM © 2023 TIME BASE CORP D/B/A TBC CONSOLES. ALL RIGHTS RESERVED                                                                                              |           |                                |                   |                                |                                  |        | Create Date: 12/11/2023 |                         | 106  |