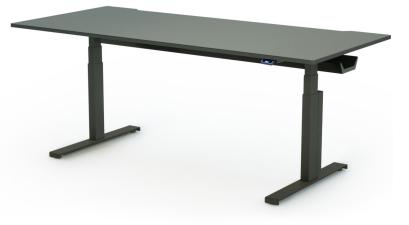

## **ELEVON** XL Height Adjustable Desk

Easy to assemble sit to stand desk perfect for home or light use. Includes a powerful motor, durable worksurface, anti-collision technology, and the same Bluetooth paddle controller that is common on TBC's other products. Optional cable management troughs with a telescopic base means different sizes or shapes are possible without replacing the desk base.

## **FEATURES**

- Digital preset controller with Sit/Stand reminder
- Two options for rear horizontal cable trough
- Anti-collision sensor
- Repositionable magnetic vertical cable chase
- Easy set up and quick ship options
- Telescopic frame allows for future upgrades