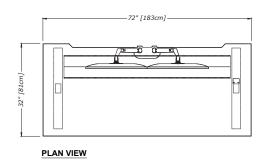

esk

Easy to assemble sit to stand desk perfect for home or light use. Includes a powerful motor, durable worksurface, anti-collision technology, and the same Bluetooth paddle controller that is common on TBC's other products. Optional cable management troughs with a telescopic base means different sizes or shapes are possible without replacing the desk base.



## **FEATURES**

- Digital preset controller with Sit/Stand reminder
- Two options for rear horizontal cable trough
- Anti-collision sensor
- Repositionable magnetic vertical cable chase
- Easy set up and quick ship options
- Telescopic frame allows for future upgrades



\*Quick-ship Finish options shown above. Custom worksurface finish and size options available by special order.

## DIMENSIONS

Shown with optoinal monitor arms