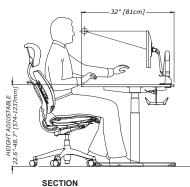

Easy to assemble sit to stand desk perfect for home or light use. Includes a powerful motor, durable worksurface, anti-collision technology, and the same Bluetooth paddle controller that is common on TBC's other products. Optional cable management troughs with a telescopic base means different sizes or shapes are possible without replacing the desk base.



## **FEATURES**

- Digital preset controller with Sit/Stand reminder
- Two options for rear horizontal cable trough
- Anti-collision sensor
- Repositionable magnetic vertical cable chase
- Easy set up and quick ship options
- Telescopic frame allows for future upgrades



\*Quick-ship Finish options shown above. Custom worksurface finish and size options available by special order.

## DIMENSIONS

Shown with optoinal monitor arms