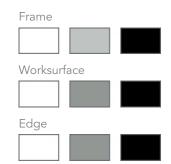

\*Quick-ship Finish options shown above. Custom worksurface finish and size options available by special order.