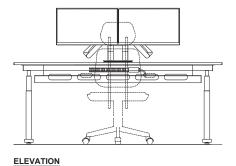

k

Easy to assemble sit to stand desk perfect for home or light use. Includes a powerful motor, durable worksurface, anti-collision technology, and the same Bluetooth paddle controller that is common on TBC's other products. Optional cable management troughs with a telescopic base means different sizes or shapes are possible without replacing the desk base.



## **FEATURES**

- Digital preset controller with Sit/Stand reminder
- Two options for rear horizontal cable trough
- Anti-collision sensor
- Repositionable magnetic vertical cable chase
- Easy set up and quick ship options
- Telescopic frame allows for future upgrades



\*Quick-ship Finish options shown above. Custom worksurface finish and size options available by special order.

## DIMENSIONS

Shown with optoinal monitor arms