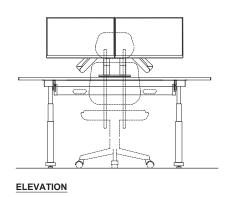

asy to assemble sit to stand desk perfect for home or light use. Includes a powerful motor, durable worksurface, anti-collision technology, and the same Bluetooth paddle controller that is common on TBC's other products. Optional cable management troughs with a telescopic base means different sizes or shapes are possible without replacing the desk base.



## **FEATURES**

- Digital preset controller with Sit/Stand reminder
- Two options for rear horizontal cable trough
- Anti-collision sensor
- Repositionable magnetic vertical cable chase
- Easy set up and quick ship options
- Telescopic frame allows for future upgrades



\*Quick-ship Finish options shown above. Custom worksurface finish and size options available by special order.

## **DIMENSIONS**

Shown with optoinal monitor arms