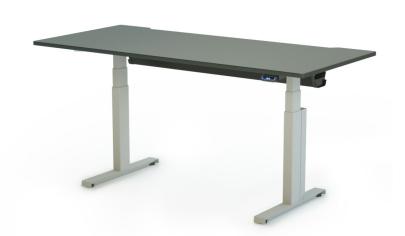

## **ELEVON**Height Adjustable Desk

Easy to assemble sit to stand desk perfect for home or light use. Includes a powerful motor, durable worksurface, anti-collision technology, and the same Bluetooth paddle controller that is common on TBC's other products. Optional cable management troughs with a telescopic base means different sizes or shapes are possible without replacing the desk base.

## **FEATURES**

- Digital preset controller with Sit/Stand reminder
- Two options for rear horizontal cable trough
- Anti-collision sensor
- Repositionable magnetic vertical cable chase
- Easy set up and quick ship options
- Telescopic frame allows for future upgrades