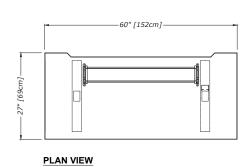

Easy to assemble sit to stand desk perfect for home or light use. Includes a powerful motor, durable worksurface, anti-collision technology, and the same Bluetooth paddle controller that is common on TBC's other products. Optional cable management troughs with a telescopic base means different sizes or shapes are possible without replacing the desk base.



## **FEATURES**

- Digital preset controller with Sit/Stand reminder
- Two options for rear horizontal cable trough
- Anti-collision sensor
- Repositionable magnetic vertical cable chase
- Easy set up and quick ship options
- Telescopic frame allows for future upgrades



\*Quick-ship Finish options shown above. Custom worksurface finish and size options available by special order.

## **DIMENSIONS**

Shown with optoinal monitor arms