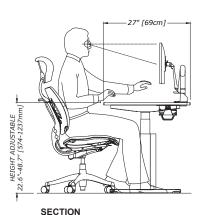

y to assemble sit to stand desk perfect for home or light use. Includes a powerful motor, durable worksurface, anti-collision technology, and the same Bluetooth paddle controller that is common on TBC's other products. Optional cable management troughs with a telescopic base means different sizes or shapes are possible without replacing the desk base.



## **FEATURES**

- Digital preset controller with Sit/Stand reminder
- Two options for rear horizontal cable trough
- Anti-collision sensor
- Repositionable magnetic vertical cable chase
- Easy set up and quick ship options
- Telescopic frame allows for future upgrades



\*Quick-ship Finish options shown above. Custom worksurface finish and size options available by special order.

## **DIMENSIONS**

Shown with optoinal monitor arms