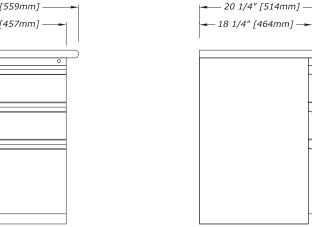

## PRODUCT DESCRIPTION:

Lateral File Pedestals are available in a variety of dimensions to compliment any configuration

Available in Metallic Silver or Black

## **PULL TYPES:**

A: Full Pull

B: S-9000 Pull

C: Square HW Pull

D: Square P Pull

**PLAN** 

**ELEVATION** 

**SECTION**