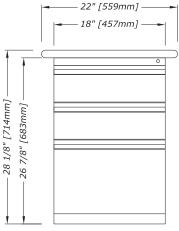

## PRODUCT DESCRIPTION:

Lateral File Pedestals are available in a variety of dimensions to compliment any configuration

Available in Metallic Silver or Black

## **FEATURES:**

All pedestals come with glides, factory installed counter weights, and lock

Available with attached countertop

Freestanding or mobile units with casters available

Standard with randomly-assigned LL Series locks, UM locks are available as an option and are black-faced, master-keyed, and core-removable

## **PULL TYPES:**

A: Full Pull

B: S-9000 Pull

C: Square HW Pull

D: Square P Pull

**PLAN** 

**ELEVATION** 

**SECTION**