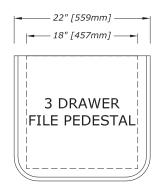

## PRODUCT DESCRIPTION:

Lateral File Pedestals are available in a variety of dimensions to compliment any configuration

Available in Metallic Silver or Black

## **PULL TYPES:**

A: Full Pull

B: S-9000 Pull

C: Square HW Pull

D: Square P Pull

**PLAN** 

**ELEVATION** 

**SECTION**