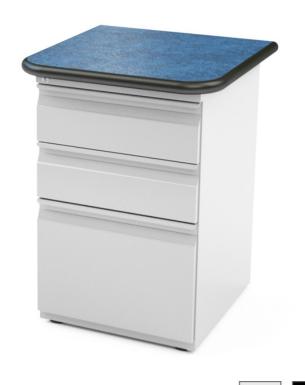

## PRODUCT DESCRIPTION:

Lateral File Pedestals are available in a variety of dimensions to compliment any configuration

Available in Metallic Silver or Black

## **FEATURES:**

All pedestals come with glides, factory installed counter weights, and lock

Available with attached countertop

Freestanding or mobile units with casters available

Standard with randomly-assigned LL Series locks, UM locks are available as an option and are black-faced, master-keyed, and core-removable

Locks may be keyed-alike in the field