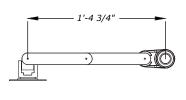

t in 1" increments.\*

The arm can fold to fit in less than 5" of space and extend out over 17."

Cable management allows for wires to clamp onto the post and tuck under the arm segments.

This product is designed for modularity and can accommodate multiple configurations.

Shown in standard silver.



## **FEATURES**

Standard pole accommodates up to 30" (76.2cm) screen, 20lbs (9.1 kg)

Rotates 360 degrees at 3 joints

Monitor tilt of over 200 degrees

Adjustable tension at all joints-ideal for touch screen applications

VESA plate with 75 & 100mm hole patterns included, other options available

Can be mounted to surface up to 2" thick, clamp-mount kit sold separately, cup mount included



\*Fine-tune height adjustment adapter is available for smaller increments.

## **DIMENSIONS**







**PLAN**