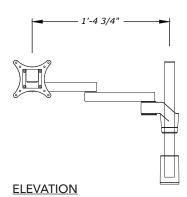

post in 1" increments.\*

The arm can fold to fit in less than 5" of space and extend out over 17."

Cable management allows for wires to clamp onto the post and tuck under the arm segments.

This product is designed for modularity and can accommodate multiple configurations.

Shown in standard silver.



## **FEATURES**

Standard pole accommodates up to 30" (76.2cm) screen, 20lbs (9.1 kg)

Rotates 360 degrees at 3 joints

Monitor tilt of over 200 degrees

Adjustable tension at all joints-ideal for touch screen applications

VESA plate with 75 & 100mm hole patterns included, other options available

Can be mounted to surface up to 2" thick, clamp-mount kit sold separately, cup mount included



\*Fine-tune height adjustment adapter is available for smaller increments.

## **DIMENSIONS**







**PLAN**