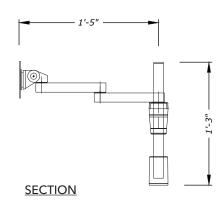

ost in 1" increments.\*

The arm can fold to fit in less than 5" of space and extend out over 17."

Cable management allows for wires to clamp onto the post and tuck under the arm segments.

This product is designed for modularity and can accommodate multiple configurations.

Shown in standard silver.



## **FEATURES**

Standard pole accommodates up to 30" (76.2cm) screen, 20lbs (9.1 kg)

Rotates 360 degrees at 3 joints

Monitor tilt of over 200 degrees

Adjustable tension at all joints-ideal for touch screen applications

VESA plate with 75 & 100mm hole patterns included, other options available

Can be mounted to surface up to 2" thick, clamp-mount kit sold separately, cup mount included



\*Fine-tune height adjustment adapter is available for smaller increments.

## **DIMENSIONS**







**PLAN**