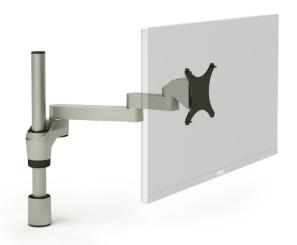

## FP-STX

Reconfigurable Articulating Arm

Reconfigurable post type screen mount with a folding arm that adjusts vertically up and down the post in 1" increments.\*

The arm can fold to fit in less than 5" of space and extend out over 17."

Cable management allows for wires to clamp onto the post and tuck under the arm segments.

This product is designed for modularity and can accommodate multiple configurations.

Shown in standard silver.

## **FEATURES**

Standard pole accommodates up to 30" (76.2cm) screen, 20lbs (9.1 kg)

Rotates 360 degrees at 3 joints

Monitor tilt of over 200 degrees

Adjustable tension at all joints-ideal for touch screen applications

VESA plate with 75 & 100mm hole patterns included, other options available

Can be mounted to surface up to 2" thick, clamp-mount kit sold separately, cup mount included

\*Fine-tune height adjustment adapter is available for smaller increments.