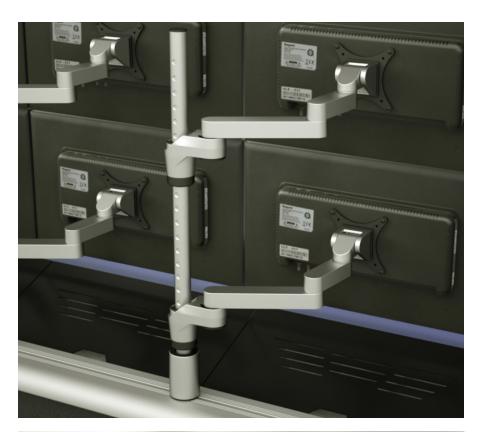

## PRODUCT DESCRIPTION:

Reconfigurable post type screen mount with a folding arm that adjusts vertically up and down the post in 1" increments.\*

The arm can fold to fit in less than 5" of space and extend out over 17".

Cable management allows for wires to clamp onto the post and tuck under the arm segments.

This product is designed for modularity and can accommodate multiple configurations.

Shown in standard silver

## **FEATURES:**

Standard 28" pole accommodates (2)15-30" screen, 15lbs (6.8 kg) per mount

Rotates 360 degrees at 3 joints

Monitor tilt of over 200 degrees

Adjustable tension at all joints - ideal for touch screen applications

VESA plate with 75 & 100mm hole patterns included, other options available

Can be mounted to surface up to 2" thick, clampmount kit sold separately, cup mount included

\*Fine-tune height adjustment adapter is available for smaller increments.