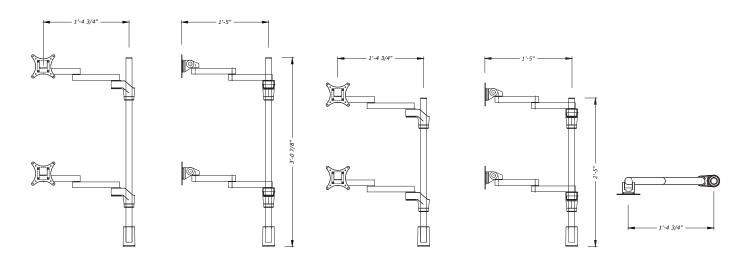

## PRODUCT DESCRIPTION:

Reconfigurable post type screen mount with a folding arm that adjusts vertically up and down the post in 1" increments.\*

The arm can fold to fit in less than 5" of space and extend out over 17".

## **FEATURES:**

Standard 28" pole accommodates (2)15-30" screen, 15lbs (6.8 kg) per mount

Rotates 360 degrees at 3 joints

Monitor tilt of over 200 degrees

Adjustable tension at all joints - ideal for touch screen applications