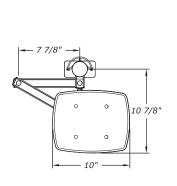

## **FEATURES**

Adjustable tension at all joints

Phenolic platform with neoprene surface available in custom sizes

Mount tilts up to 90° up and down

Standard black adapter plate for extrusion mounting included

## **DIMENSIONS**

**SECTION** 

PLAN VIEW A

**PLAN VIEW B**