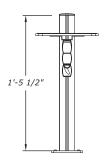

Available in 14 or 17.5" pole\*

Arm holds up to 22 lbs. each\*\*

- \* Pole extrusion available in custom lengths. Arms available in extended lengths.
- \*\* Recommended pole weight varies by mounting method. Consult a TBC representative for accurate weight capacity before relying solely on specs.

## **DIMENSIONS**

**SECTION** 

PLAN VIEW A

**PLAN VIEW B**