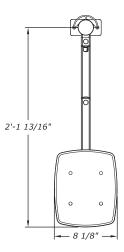

11" of space and extend out over 25"

Cable management allows for wires to clamp onto the post and tuck under the arm segments

First joint can swivel 115°, second joint and platform can rotate 360°

Shown in standard silver



## **FEATURES**

Adjustable tension at all joints

Phenolic platform with neoprene surface available in custom sizes

Mount tilts up to 90° up and down

Standard black adapter plate for extrusion mounting included

Available in 14 or 17.5" pole\*

Arm holds up to 22 lbs. each\*\*



- \* Pole extrusion available in custom lengths. Arms available in extended lengths.
- \*\* Recommended pole weight varies by mounting method. Consult a TBC representative for accurate weight capacity before relying solely on specs.

## **DIMENSIONS**







**SECTION** 



PLAN VIEW A



**PLAN VIEW B**