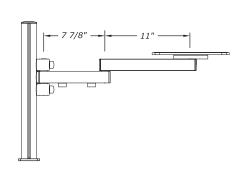

## **SM-TSS-964-P**Speaker Platform Arm

Pole mount speaker platform

The arm can fold to fit in less than 11" of space and extend out over 25"

Cable management allows for wires to clamp onto the post and tuck under the arm segments

## **DIMENSIONS**

**SECTION** 

PLAN VIEW A

**PLAN VIEW B**