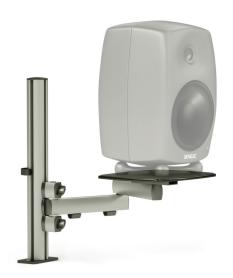

## **SM-TSS-964-P**Speaker Platform Arm

Pole mount speaker platform

The arm can fold to fit in less than 11" of space and extend out over 25"

Cable management allows for wires to clamp onto the post and tuck under the arm segments

First joint can swivel 115°, second joint and platform can rotate 360°

Shown in standard silver

## **FEATURES**

Adjustable tension at all joints

Phenolic platform with neoprene surface available in custom sizes

Mount tilts up to 90° up and down

Standard black adapter plate for extrusion mounting included