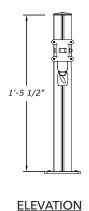

## **FEATURES**

Adjustable tension at all joints

VESA for 75 & 100mm plate, custom, or shelf-mount available

Mount tilts up to 90° up and down

Standard black adapter plate for extrusion mounting included

Available in 14 or 17.5" pole\*

## **DIMENSIONS**

**SECTION** 

PLAN VIEW A

PLAN VIEW B