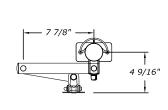

g Speaker Arm

Adjustable speaker arm

The arm can fold to fit in less than 5" of space and extend out over 17"

Cable management allows for wires to clamp onto the post and tuck under the arm segments

Holder has a swiveling range of 270°

Shown in standard silver

Cable management allows for wires to clamp onto the post



## **FEATURES**

Adjustable tension at all joints

VESA for 75 & 100mm plate, custom, or shelf-mount available

Mount tilts up to 90° up and down

Standard black adapter plate for extrusion mounting included

Available in 14 or 17.5" pole\*

Arm holds up to 22 lbs. each\*\*



<sup>\*\*</sup> Recommended pole weight varies by mounting method. Consult a TBC representative for accurate weight capacity before relying solely on specs.

## **DIMENSIONS**





**SECTION** 





PLAN VIEW A

PLAN VIEW B