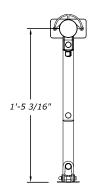

Speaker Arm

Adjustable speaker arm

The arm can fold to fit in less than 5" of space and extend out over 17"

Cable management allows for wires to clamp onto the post and tuck under the arm segments

Holder has a swiveling range of 270°

Shown in standard silver

Cable management allows for wires to clamp onto the post



## **FEATURES**

Adjustable tension at all joints

VESA for 75 & 100mm plate, custom, or shelf-mount available

Mount tilts up to 90° up and down

Standard black adapter plate for extrusion mounting included

Available in 14 or 17.5" pole\*

Arm holds up to 22 lbs. each\*\*



<sup>\*\*</sup> Recommended pole weight varies by mounting method. Consult a TBC representative for accurate weight capacity before relying solely on specs.

## **DIMENSIONS**





**SECTION** 





PLAN VIEW A

PLAN VIEW B