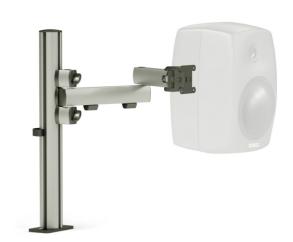

## **SM-TSS-964** Folding Speaker Arm

Adjustable speaker arm

The arm can fold to fit in less than 5" of space and extend out over 17"

Cable management allows for wires to clamp onto the post and tuck under the arm segments

Holder has a swiveling range of 270°

Shown in standard silver

Cable management allows for wires to clamp onto the post

## **FEATURES**

Adjustable tension at all joints

VESA for 75 & 100mm plate, custom, or shelf-mount available

Mount tilts up to 90° up and down

Standard black adapter plate for extrusion mounting included

Available in 14 or 17.5" pole\*

Arm holds up to 22 lbs. each\*\*

<sup>\*\*</sup> Recommended pole weight varies by mounting method. Consult a TBC representative for accurate weight capacity before relying solely on specs.