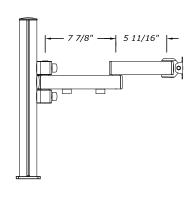

## **SM-TSS-964** Folding Speaker Arm

Adjustable speaker arm

The arm can fold to fit in less than 5" of space and extend out over 17"

Cable management allows for wires to clamp onto the post and tuck under the arm segments

## **DIMENSIONS**

**SECTION** 

PLAN VIEW A

PLAN VIEW B