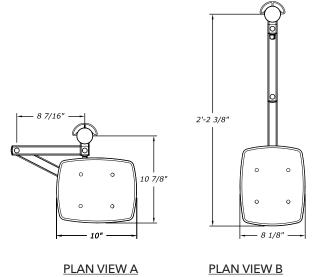

## **DIMENSIONS**

<sup>\*</sup>Pole extrusion also available in 21.5, 33" and custom lengths

<sup>\*\*</sup>Custom sizes available