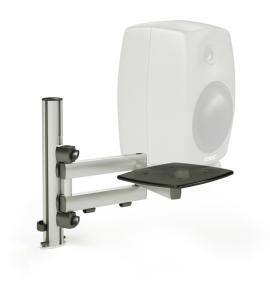

## **SM-TSS-965-P**Speaker Platform Arm

Pole mount speaker platform

The arm can fold to fit in less than 11" of space and extend out over 26"

Cable management allows for wires to clamp onto the post and tuck under the arm segments

First joint can swivel 115°, second joint and platform can rotate 360°

Shown in standard silver

## **FEATURES**

Accommodates speakers up to 30 lbs. (13.6 kg)

Mount tilts up to 90° up and down

Adjustable tension at all joints-ideal for height adjustability

Standard with 17.5" high TSS pole\*

Phenolic platform with neoprene surface\*\*