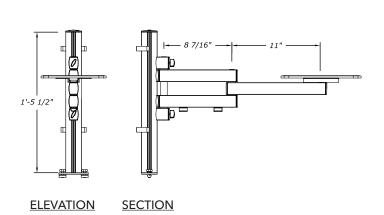

## **DIMENSIONS**

<sup>\*</sup>Pole extrusion also available in 21.5, 33" and custom lengths

<sup>\*\*</sup>Custom sizes available