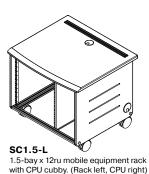

### **Standard Series Carts**

SC1.5-R

1.5-bay x 12ru mobile equipment rack with CPU cubby. (Rack right, CPU left)

SC-2-bay (24ru

2-bay x 12ru mobile equipment rack (24ru total)