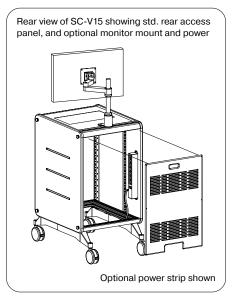

#### STANDARD SERIES

12ru mobile equipment rack. Available in 1-bay, 1.5-bay, and 2-bay configurations. Standard features include ergonomic thermofoil worksurface with embedded device track, vented + removable rear door, heavy duty casters, and front and rear rack rail. (see page 3).

Optional Rack-mount locking drawers for storage, available in 2 - 8 RU sizes.