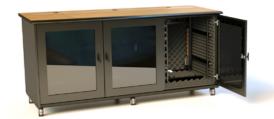

ubby. (Rack right, CPU left)

SC-2-bay (24ru



2-bay x 12ru mobile equipment rack (24ru total)

#### **Producer Tables**



SC-PTR shown
Also available with a tear drop shape
base for additional stability.



SC-PTL
Producer's table, w/rear trac
Nests on left side of console



SC-PTR Producer's table, w/rear trac Nests on right side of console

## **'N' Series Nested Carts**







**SC1-NL** 1-bay x 12ru mobile equipment rack Nests on left side of console



SC1-NR 1-bay x 12ru mobile equipment rack Nests on left side of console



SC1.5-NR shown



**SC1.5-NL** 1.5-bay x 12ru mobile equipment rack Nests on left side of console. (CPU right)



SC1.5-NR 1.5-bay x 12ru mobile equipment rack Nests on left side of console. (CPU left)

## **'V' Series Vertical Carts**



## **Quiet Carts**





### **SmartCart Accessories**



SC1-PD Hinged vented smoked Plexi door, 1 bay cart.

SC1.5-PD Hinged vented smoked Plexi door, 1.5 bay cart.



**SC1-VB**Vented black HDPE bottom closure pane, 1 bay cart.

**SC1.5-VB**Vented black HDPE bottom closure pane, 1 bay cart.







## **SmartCart® PRODUCT GUIDE**

## **Finishes**

The standard finish for TBC consoles includes a selection from any of the below plastic laminate or linoleum colors. The below samples represent color suggestions we have found to be more functional than others in the video production environment. They are more subdued with low light reflection, and would finish the horizontal surfaces of your console. The base cabinets and body of the console would be black laminate, unless you prefer another color that compliment