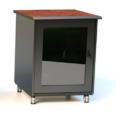

by. (Rack right, CPU left)

SC-2-bay (24ru



2-bay x 12ru mobile equipment rack (24ru total)

#### **Producer Tables**



SC-PTR shown
Also available with a tear drop shape
base for additional stability.



SC-PTL
Producer's table, w/rear trac
Nests on left side of console



SC-PTR Producer's table, w/rear trac Nests on right side of console

## **'N' Series Nested Carts**







**SC1-NL** 1-bay x 12ru mobile equipment rack Nests on left side of console



SC1-NR 1-bay x 12ru mobile equipment rack Nests on left side of console



SC1.5-NR shown



**SC1.5-NL** 1.5-bay x 12ru mobile equipment rack Nests on left side of console. (CPU right)



SC1.5-NR 1.5-bay x 12ru mobile equipment rack Nests on left side of console. (CPU left)

## **'V' Series Vertical Carts**



## **Quiet Carts**





### **SmartCart Accessories**



SC1-PD Hinged vented smoked Plexi door, 1 bay cart.

SC1.5-PD Hinged vented smoked Plexi door, 1.5 bay cart.



**SC1-VB**Vented black HDPE bottom closure pane, 1 bay cart.

**SC1.5-VB**Vented black HDPE bottom closure pane, 1 bay cart.







## **SmartCart® PRODUCT GUIDE**

## **Finishes**

The standard finish for TBC consoles includes a selection from any of the below plastic laminate or linoleum colors. The below samples represent color suggestions we have found to be more functional than others in the video production environment. They are more subdued with low light reflection, and would finish the horizontal surfaces of your console. The base cabinets and body of the console would be black laminate, unless you prefer another color that compliments