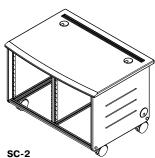

### **Standard Series Carts**

SC1.5-R

1.5-bay x 12ru mobile equipment rack with CPU cubby. (Rack right, CPU left)

SC-2-bay (24ru

2-bay x 12ru mobile equipment rack (24ru total)