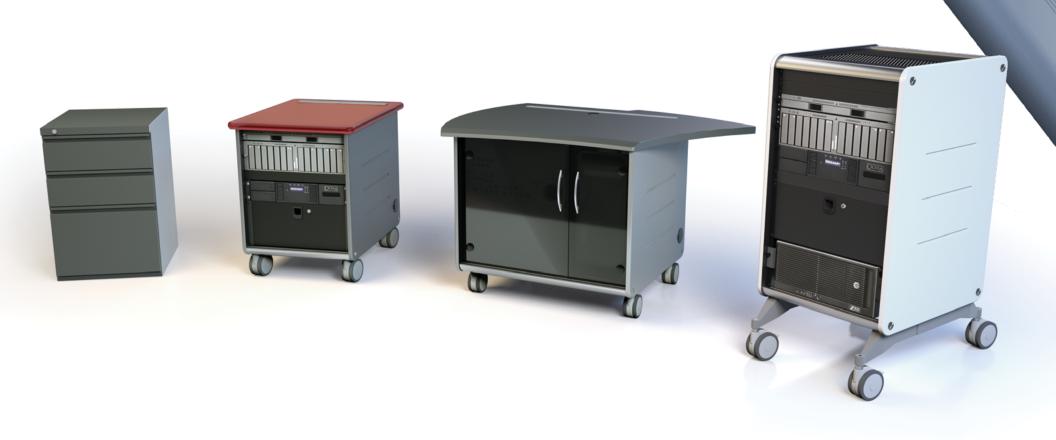

## **Equipment Carts** – Overview

#### STANDARD SERIES

12ru mobile equipment rack. Available in 1-bay, 1.5-bay, and 2-bay configurations. Standard features include ergonomic thermofoil worksurface with embedded device track, vented + removable rear door, heavy duty casters, and front and rear rack rail. (see page 3).

#### **'N' SERIES NESTED**

12ru mobile equipment rack. Available in 1-bay, and 1.5-bay configurations. Also available in a Producer's side table. The worksurface contour "nests" with the desktop profile of SmartTrac consoles. Standard features include ergonomic thermofoil worksurface with embedded device track, heavy duty casters, and front and rear rack rail. (see page 3).

#### **'V' SERIES VERTICAL**

1-Bay mobile equipment rack available in 15, 18, and 24ru configurations. Benefits of vertical configuration include; efficient use of floor space with compact footprint, and allows for equipment at seated eye level in taller versions. Standard features include Thermofoil side panels, vented + removable rear panel, rear device track, heavy duty casters, and front and rear rack rail. (see page 3).