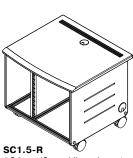

### **Standard Series Carts**

SC1.5-R

1.5-bay x 12ru mobile equipment rack with CPU cubby. (Rack right, CPU left)

SC-2-bay (24ru

2-bay x 12ru mobile equipment rack (24ru total)