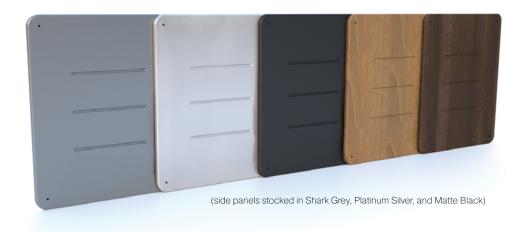

#### **'V' SERIES VERTICAL**

1-Bay mobile equipment rack available in 15, 18, and 24ru configurations. Benefits of vertical configuration include; efficient use of floor space with compact footprint, and allows for equipment at seated eye level in taller versions. Standard features include Thermofoil side panels, vented + removable rear panel, rear device track, heavy duty casters, and front and rear rack rail. (see page 3).

SmartCart Vertical Series side — panels come standard with a Shark Grey 3DL (thermofoil) finish.