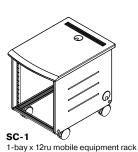

#### STANDARD SERIES

12ru mobile equipment rack. Available in 1-bay, 1.5-bay, and 2-bay configurations. Standard features include ergonomic thermofoil worksurface with embedded device track, vented + removable rear door, heavy duty casters, and front and rear rack rail. (see page 3).