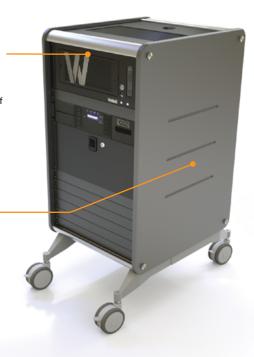

### **Standard Series Carts**

SC1.5-R

1.5-bay x 12ru mobile equipment rack with CPU cubby. (Rack right, CPU left)

SC-2-bay (24ru

2-bay x 12ru mobile equipment rack (24ru total)