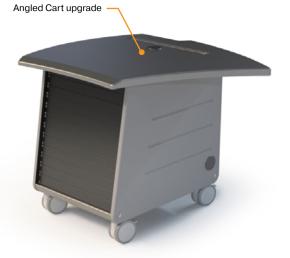

#### **'V' SERIES VERTICAL**

1-Bay mobile equipment rack available in 15, 18, and 24ru configurations. Benefits of vertical configuration include; efficient use of floor space with compact footprint, and allows for equipment at seated eye level in taller versions. Standard features include Thermofoil side panels, vented + removable rear panel, rear device track, heavy duty casters, and front and rear rack rail. (see page 3).

SmartCart Vertical Series side — panels come standard with a Shark Grey 3DL (thermofoil) finish.