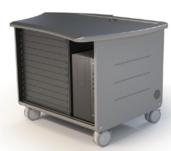

### **Standard Series Carts**

SC1.5-R

1.5-bay x 12ru mobile equipment rack with CPU cubby. (Rack right, CPU left)

SC-2-bay (24ru

2-bay x 12ru mobile equipment rack (24ru total)