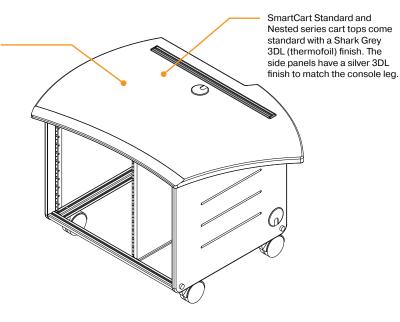

#### **'N' SERIES NESTED**

12ru mobile equipment rack. Available in 1-bay, and 1.5-bay configurations. Also available in a Producer's side table. The worksurface contour "nests" with the desktop profile of SmartTrac consoles. Standard features include ergonomic thermofoil worksurface with embedded device track, heavy duty casters, and front and rear rack rail. (see page 3).

SmartCart Vertical Series side — panels come standard with a Shark Grey 3DL (thermofoil) finish.