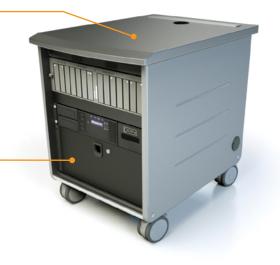

#### STANDARD SERIES

12ru mobile equipment rack. Available in 1-bay, 1.5-bay, and 2-bay configurations. Standard features include ergonomic thermofoil worksurface with embedded device track, vented + removable rear door, heavy duty casters, and front and rear rack rail. (see page 3).

Optional Rack-mount locking drawers for storage, available in 2 - 8 RU sizes.