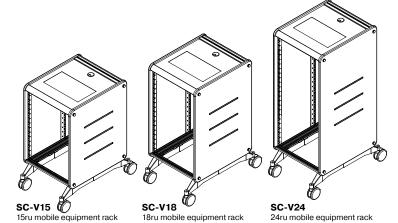

#### **'V' SERIES VERTICAL**

1-Bay mobile equipment rack available in 15, 18, and 24ru configurations. Benefits of vertical configuration include; efficient use of floor space with compact footprint, and allows for equipment at seated eye level in taller versions. Standard features include Thermofoil side panels, vented + removable rear panel, rear device track, heavy duty casters, and front and rear rack rail. (see page 3).

SmartCart Vertical Series side — panels come standard with a Shark Grey 3DL (thermofoil) finish.

## **'V' Series Vertical Carts**