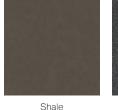

## **Finishes**

The standard finish for TBC consoles includes a selection from any of the below plastic laminate or linoleum colors. The below samples represent color suggestions we have found to be more functional than others in the video production environment. They are more subdued with low light reflection, and would finish the horizontal surfaces of your console. The base cabinets and body of the console would be black laminate, unless you prefer another color that compliments the countertop selection.

Finishes that do come with an additional premium include, "designer" laminates such as textured metals, Corian® & equivalents, solid woods, wood veneers and acrylic.

### **LAMINATE**

LINOLEUM

**SOLID SURFACE** 

**ACRYLIC (PLEXI)** 

**3DL THERMOFOIL SIDE PANELS** 