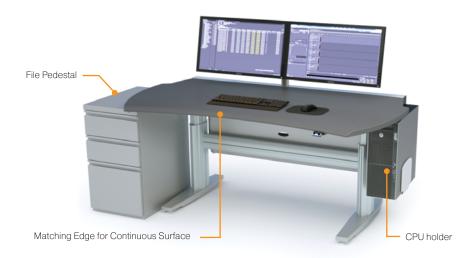

#### STANDARD SERIES

12ru mobile equipment rack. Available in 1-bay, 1.5-bay, and 2-bay configurations. Standard features include ergonomic thermofoil worksurface with embedded device track, vented + removable rear door, heavy duty casters, and front and rear rack rail. (see page 3).