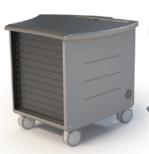

### **Standard Series Carts**

SC1.5-R

1.5-bay x 12ru mobile equipment rack with CPU cubby. (Rack right, CPU left)

SC-2-bay (24ru

2-bay x 12ru mobile equipment rack (24ru total)