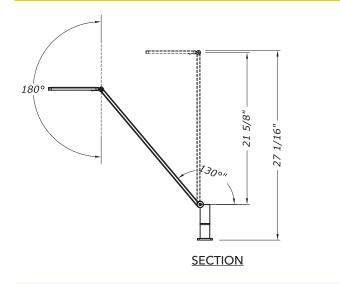

## DIMENSIONS

UL and ENEC certified 5 year warranty

**ELEVATION** 

\* Pin adapter kit available for mounting to TSS pole