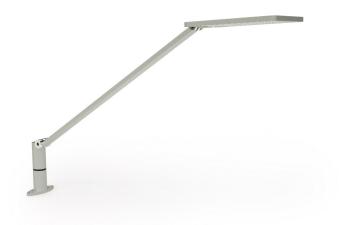

The smart LED desktop task lamp is designed with a slim-line aluminum support arm and internal cable routing. The 1708 lumen lamp has adjustable dimmer which can be set at any level and switch off automatically after 8 hours. Available in clamp mount, pole mount, trac-mount or with a weighted base.

## FEATURES

Color temperature standard 4K white. Also available in warm 3K

Adjustable dimming with presets

Thin aluminum lamp rotates 270°

Standard Edison or International Plugs available

Cord length approx. 79" [2M]