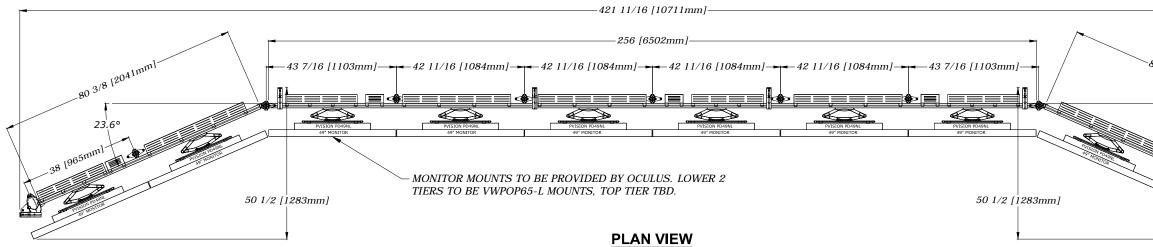

PLAN VIEW

**TYPICAL SECTION A** 

FRONT ELEVATION

LEG W/TRIMMABLE PLASTIC COVER, TYPICAL

TYPICAL SECTION B

| CONSOLES<br>170 RODEO DRIVE EDGEWOOD, NY 11717<br>PHONE: 631-293-4068 FAX: 631-293-4075                                                                                                                                                                                                          |  |  |  |  |  |
|--------------------------------------------------------------------------------------------------------------------------------------------------------------------------------------------------------------------------------------------------------------------------------------------------|--|--|--|--|--|
| Client:                                                                                                                                                                                                                                                                                          |  |  |  |  |  |
| TYPICAL                                                                                                                                                                                                                                                                                          |  |  |  |  |  |
| Project:                                                                                                                                                                                                                                                                                         |  |  |  |  |  |
| Control Room<br>Concept                                                                                                                                                                                                                                                                          |  |  |  |  |  |
| Drawing Title:                                                                                                                                                                                                                                                                                   |  |  |  |  |  |
| Floorplan                                                                                                                                                                                                                                                                                        |  |  |  |  |  |
| Design by: TBC                                                                                                                                                                                                                                                                                   |  |  |  |  |  |
| Drawn by: CS Ellington                                                                                                                                                                                                                                                                           |  |  |  |  |  |
| Date: December 4, 2017                                                                                                                                                                                                                                                                           |  |  |  |  |  |
| Scale: Not to Scale                                                                                                                                                                                                                                                                              |  |  |  |  |  |
| Rack Rail Type: TBD                                                                                                                                                                                                                                                                              |  |  |  |  |  |
| Finish Spec: Blue Plexi                                                                                                                                                                                                                                                                          |  |  |  |  |  |
| Finish Spec:                                                                                                                                                                                                                                                                                     |  |  |  |  |  |
| ALL DESIGNS, PLANS, IDEAS &<br>SPECIFICATIONS INDICATED IN THIS<br>DRAWING REMAIN THE ENTIRE<br>PROPERTY OF TBC CONSOLES INC.<br>AND MAY NOT BE REPRODUCED OR<br>USED IN ANY MANNER WITHOUT<br>WRITTEN CONSENT.<br>CLIENT SIGNATURE APPROVES ALL<br>SPECIFICATIONS INDICATED IN<br>THIS DRAWING. |  |  |  |  |  |
| client: date:                                                                                                                                                                                                                                                                                    |  |  |  |  |  |
| ✓ DESIGN PROPOSAL DRAWINGS                                                                                                                                                                                                                                                                       |  |  |  |  |  |
| CONSTRUCTION DRAWINGS                                                                                                                                                                                                                                                                            |  |  |  |  |  |
| Revisions:                                                                                                                                                                                                                                                                                       |  |  |  |  |  |
| 1 05 DEC 17 Revised TracWall                                                                                                                                                                                                                                                                     |  |  |  |  |  |
|                                                                                                                                                                                                                                                                                                  |  |  |  |  |  |
|                                                                                                                                                                                                                                                                                                  |  |  |  |  |  |
| Filename:                                                                                                                                                                                                                                                                                        |  |  |  |  |  |
| TBC-TYP_CRC-06709                                                                                                                                                                                                                                                                                |  |  |  |  |  |
| Drawing No:                                                                                                                                                                                                                                                                                      |  |  |  |  |  |
| DP-105                                                                                                                                                                                                                                                                                           |  |  |  |  |  |