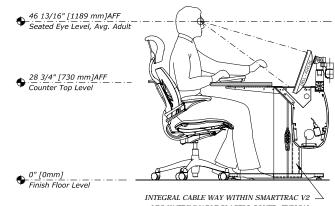

|                                                                                                                                                                                                            |                                                                                           |
|                                                                                                                            |                                                                                                                                                                                                            |                                                                                           |







PLAN VIEW

**TYPICAL SECTION A** 



FRONT ELEVATION



LEG W/TRIMMABLE PLASTIC COVER, TYPICAL

TYPICAL SECTION B

| CONSOLES<br>170 RODEO DRIVE EDGEWOOD, NY 11717<br>PHONE: 631-293-4068 FAX: 631-293-4075                                                                                                                                                                                                          |  |  |  |  |  |
|--------------------------------------------------------------------------------------------------------------------------------------------------------------------------------------------------------------------------------------------------------------------------------------------------|--|--|--|--|--|
| Client: