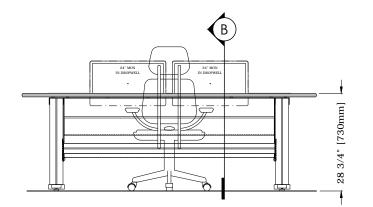

PLAN VIEW

**TYPICAL SECTION A** 

FRONT ELEVATION

LEG W/TRIMMABLE PLASTIC COVER, TYPICAL

TYPICAL SECTION B

| CONSOLES<br>170 RODEO DRIVE EDGEWOOD, NY 11717<br>PHONE: 631-293-4068 FAX: 631-293-4075                                                                                                                                                                                                          |  |  |  |  |  |
|--------------------------------------------------------------------------------------------------------------------------------------------------------------------------------------------------------------------------------------------------------------------------------------------------|--|--|--|--|--|
| Client:                                                                                                                                                                                                                                                                                          |  |  |  |  |  |
| TYPICAL                                                                                                                                                                                                                                                                                          |  |  |  |  |  |
| Project:                                                                                                                                                                                                                                                                                         |  |  |  |  |  |
| Control Room<br>Concept                                                                                                                                                                                                                                                                          |  |  |  |  |  |
| Drawing Title:                                                                                                                                                                                                                                                                                   |  |  |  |  |  |
| Floorplan                                                                                                                                                                                                                                                                                        |  |  |  |  |  |
| Design by: TBC                                                                                                                                                                                                                                                                                   |  |  |  |  |  |
| Drawn by: CS Ellington                                                                                                                                                                                                                                                                           |  |  |  |  |  |
| Date: December 4, 2017                                                                                                                                                                                                                                                                           |  |  |  |  |  |
| Scale: Not to Scale                                                                                                                                                                                                                                                                              |  |  |  |  |  |
| Rack Rail Type: TBD                                                                                                                                                                                                                                                                              |  |  |  |  |  |
| Finish Spec: Blue Plexi                                                                                                                                                                                                                                                                          |  |  |  |  |  |
| Finish Spec:                                                                                                                                                                                                                                                                                     |  |  |  |  |  |
| ALL DESIGNS, PLANS, IDEAS &<br>SPECIFICATIONS INDICATED IN THIS<br>DRAWING REMAIN THE ENTIRE<br>PROPERTY OF TBC CONSOLES INC.<br>AND MAY NOT BE REPRODUCED OR<br>USED IN ANY MANNER WITHOUT<br>WRITTEN CONSENT.<br>CLIENT SIGNATURE APPROVES ALL<br>SPECIFICATIONS INDICATED IN<br>THIS DRAWING. |  |  |  |  |  |
| client: date:                                                                                                                                                                                                                                                                                    |  |  |  |  |  |
| ✓ DESIGN PROPOSAL DRAWINGS                                                                                                                                                                                                                                                                       |  |  |  |  |  |
| CONSTRUCTION DRAWINGS                                                                                                                                                                                                                                                                            |  |  |  |  |  |
| Revisions:                                                                                                                                                                                                                                                                                       |  |  |  |  |  |
| 1 05 DEC 17 Revised TracWall                                                                                                                                                                                                                                                                     |  |  |  |  |  |
|                                                                                                                                                                                                                                                                                                  |  |  |  |  |  |
|                                                                                                                                                                                                                                                                                                  |  |  |  |  |  |
| Filename:                                                                                                                                                                                                                                                                                        |  |  |  |  |  |
| TBC-TYP_CRC-06709                                                                                                                                                                                                                                                                                |  |  |  |  |  |
| Drawing No:                                                                                                                                                                                                                                                                                      |  |  |  |  |  |
| DP-105                                                                                                                                                                                                                                                                                           |  |  |  |  |  |