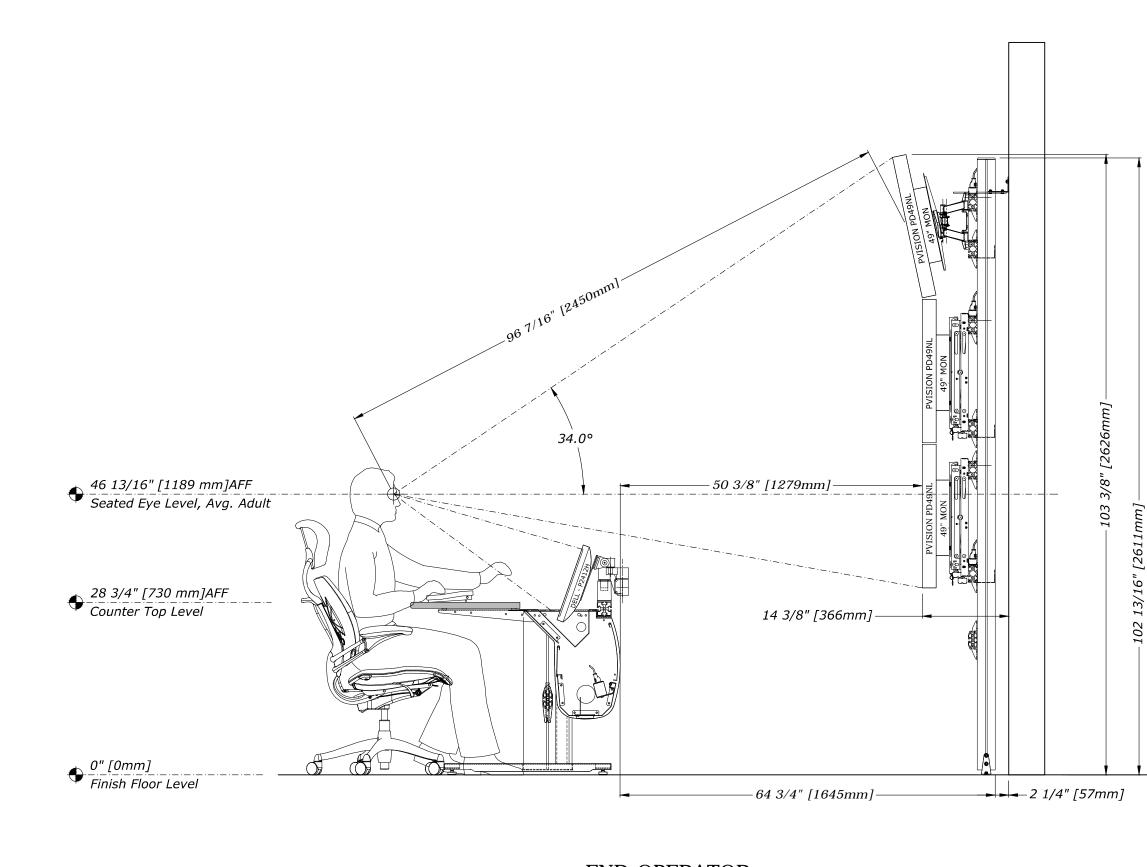

END OPERATOR SIGHTLINE SECTION

| _                                                                |                                                                                                      |                                                                                                                                                 |  |  |  |  |  |  |
|------------------------------------------------------------------|------------------------------------------------------------------------------------------------------|-------------------------------------------------------------------------------------------------------------------------------------------------|--|--|--|--|--|--|
|                                                                  | NE: 631-293                                                                                          | N S O L E S<br>VE EDGEWOOD, NY 11717<br>3-4068 FAX: 631-293-4075                                                                                |  |  |  |  |  |  |
|                                                                  | TYPICAL                                                                                              |                                                                                                                                                 |  |  |  |  |  |  |
| Proje                                                            | Con                                                                                                  | trol Room<br>Concept                                                                                                                            |  |  |  |  |  |  |
| Drawing Title:<br>Floorplan                                      |                                                                                                      |                                                                                                                                                 |  |  |  |  |  |  |
| Desig                                                            | n by:                                                                                                | TBC                                                                                                                                             |  |  |  |  |  |  |
| Draw                                                             | n by:                                                                                                | CS Ellington                                                                                                                                    |  |  |  |  |  |  |
| Date:                                                            |                                                                                                      | December 4, 2017                                                                                                                                |  |  |  |  |  |  |
| Scale                                                            | :                                                                                                    | Not to Scale                                                                                                                                    |  |  |  |  |  |  |
| Rack                                                             | Rail Type:                                                                                           | TBD                                                                                                                                             |  |  |  |  |  |  |
| Finish                                                           | Spec:                                                                                                | Blue Plexi                                                                                                                                      |  |  |  |  |  |  |
| Finish                                                           | Spec:                                                                                                |                                                                                                                                                 |  |  |  |  |  |  |
| SPECI<br>DRAW<br>PROP<br>AND I<br>USED<br>WRIT<br>CLIEN<br>SPECI | IFICATIONS<br>VING REMAIN<br>ERTY OF TBC<br>MAY NOT BE<br>D IN ANY MAN<br>TEN CONSEN<br>VIT SIGNATUR | ANS, IDEAS &<br>INDICATED IN THIS<br>N THE ENTIRE<br>C CONSOLES INC.<br>REPRODUCED OR<br>NNER WITHOUT<br>NT.<br>RE APPROVES ALL<br>INDICATED IN |  |  |  |  |  |  |
| client                                                           | :                                                                                                    | date:                                                                                                                                           |  |  |  |  |  |  |
| _                                                                |                                                                                                      | POSAL DRAWINGS<br>ION DRAWINGS                                                                                                                  |  |  |  |  |  |  |
| Revis                                                            |                                                                                                      | Revised TracWall                                                                                                                                |  |  |  |  |  |  |
| 1                                                                | 55 DEC 17                                                                                            |                                                                                                                                                 |  |  |  |  |  |  |
|                                                                  |                                                                                                      |                                                                                                                                                 |  |  |  |  |  |  |
|                                                                  |                                                                                                      |                                                                                                                                                 |  |  |  |  |  |  |
| Filena                                                           | ame:                                                                                                 | TBC-TYP_CRC-06709                                                                                                                               |  |  |  |  |  |  |
| Drawi                                                            | D]                                                                                                   | P-102                                                                                                                                           |  |  |  |  |  |  |