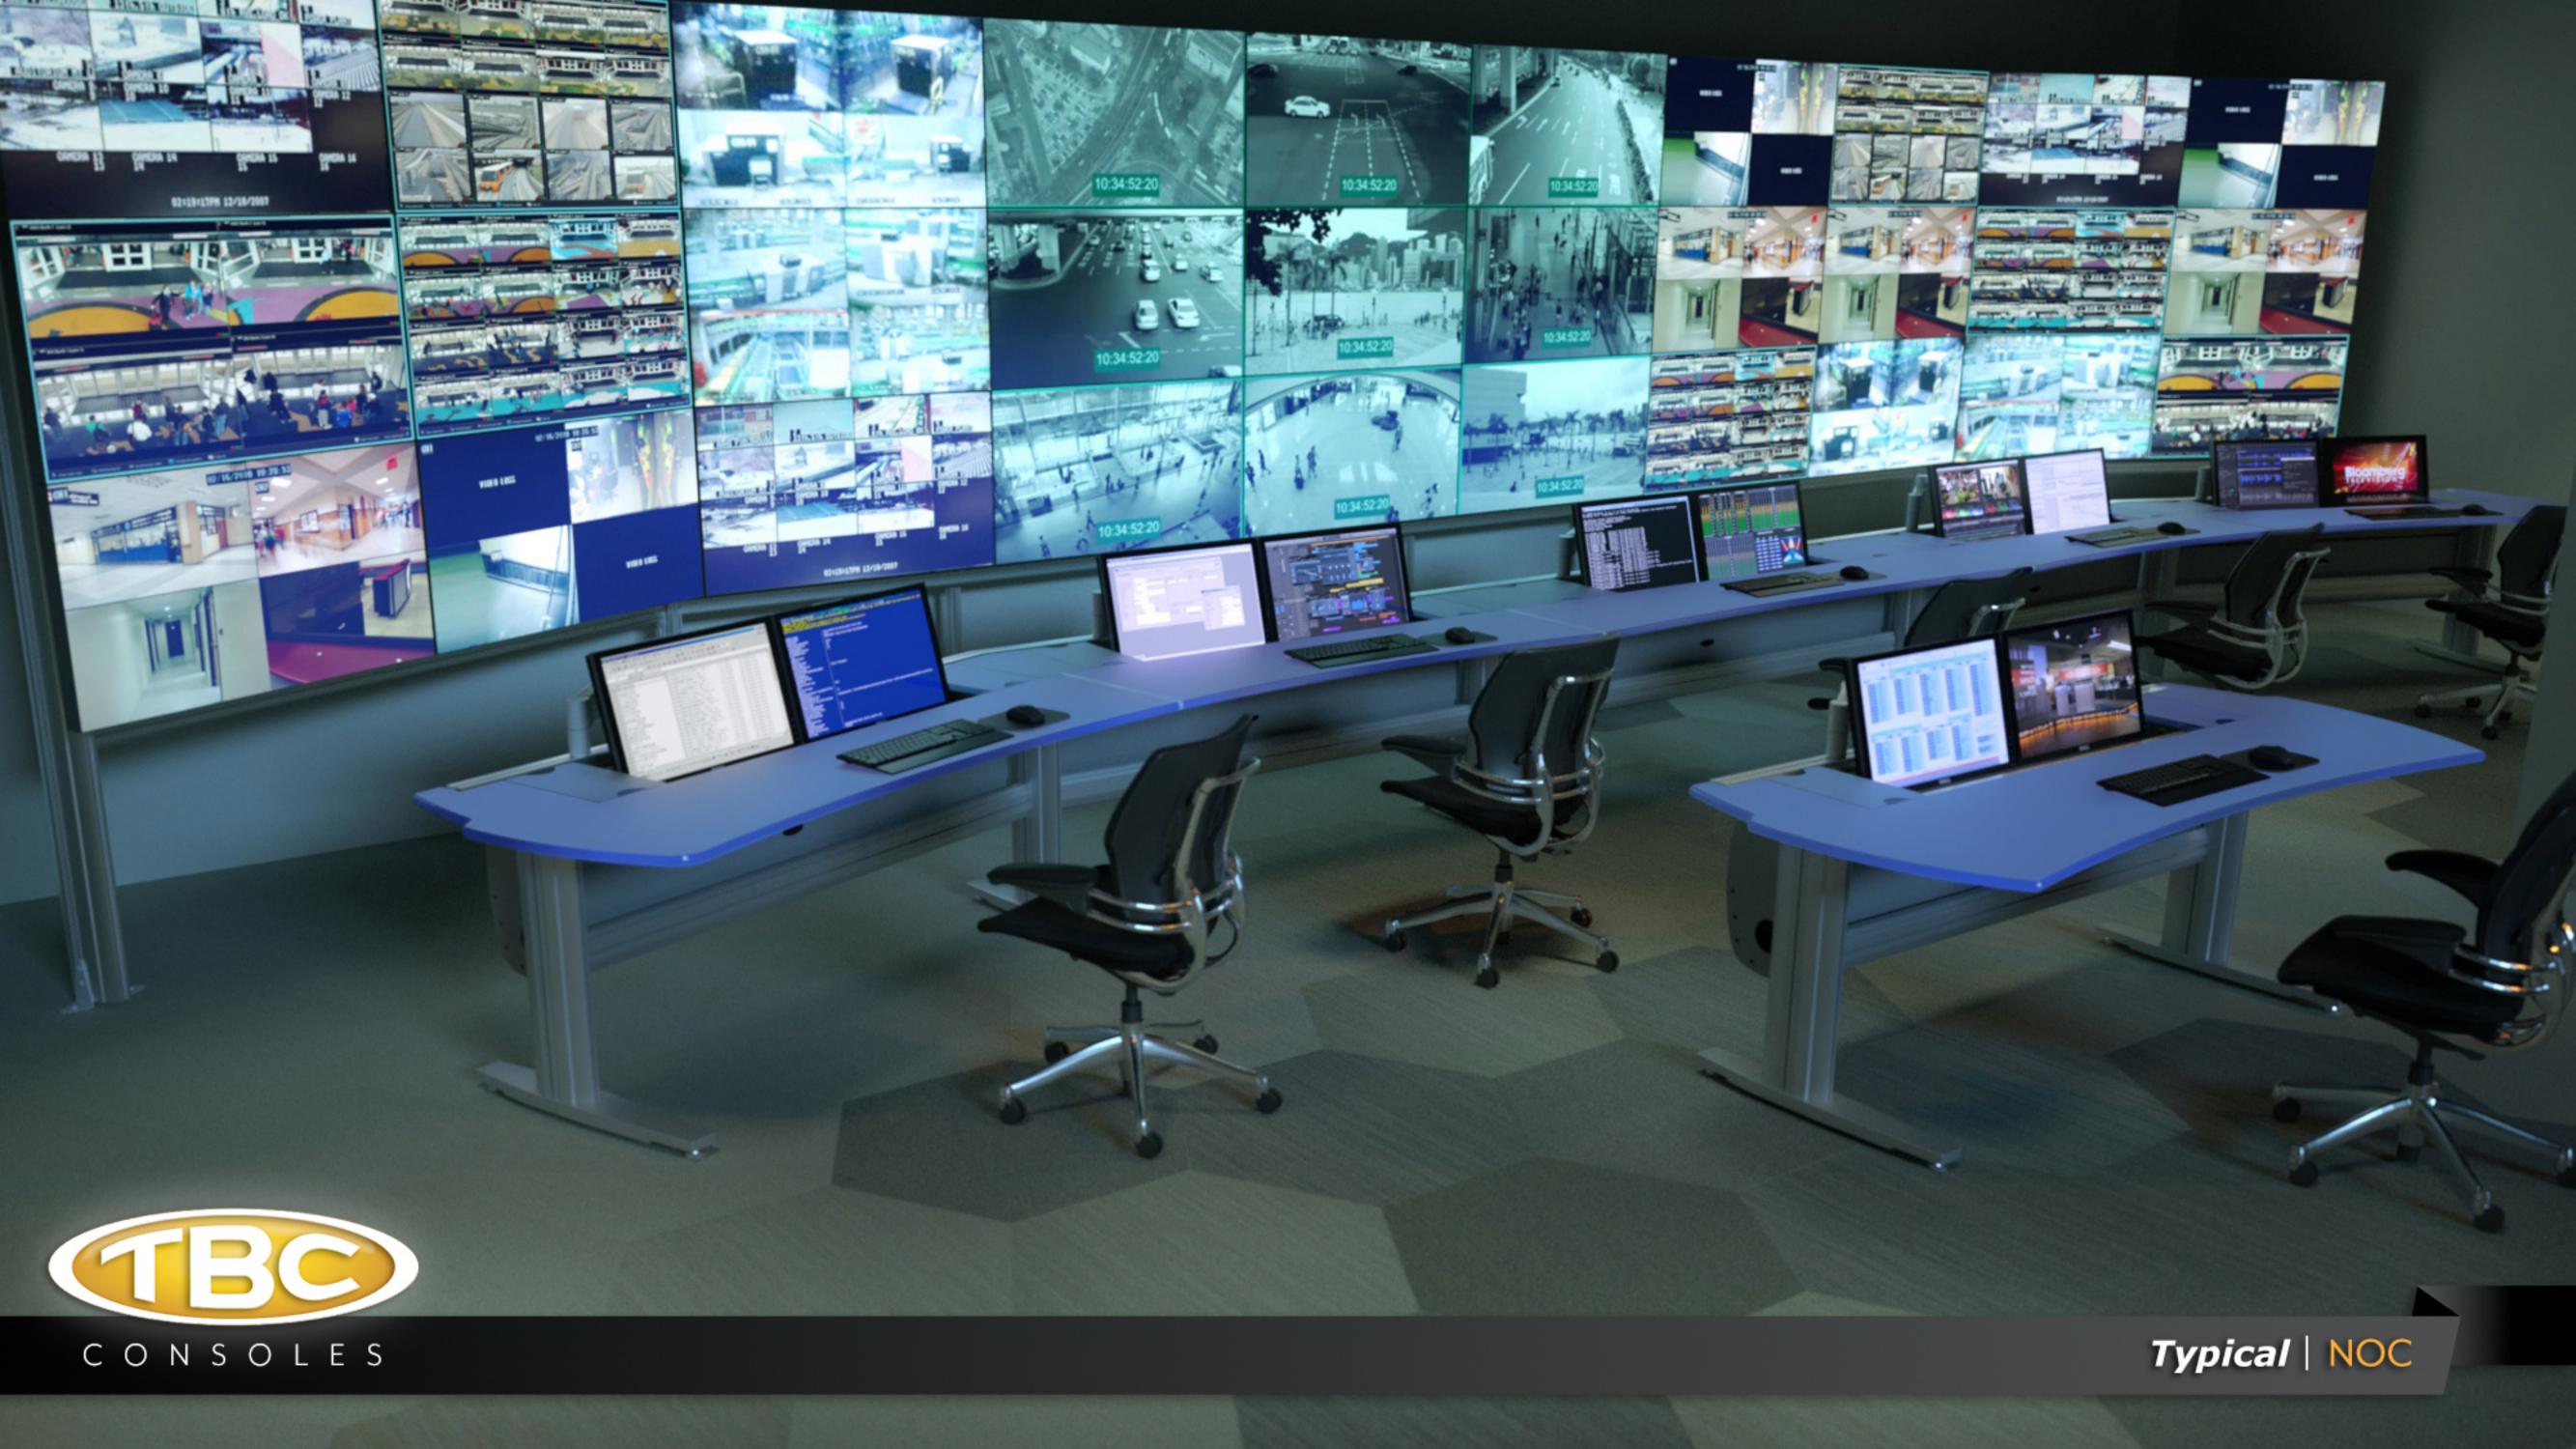

FRONT ELEVATION

| 0 <sub>3/8</sub> /2041mm                                                                                                   | PHONE: 631-293-4<br>Client:                                                                                                                                                                                | <b>SOLES</b><br>EDGEWOOD, NY 11717<br>068 FAX: 631-293-4075                               |
|----------------------------------------------------------------------------------------------------------------------------|------------------------------------------------------------------------------------------------------------------------------------------------------------------------------------------------------------|-------------------------------------------------------------------------------------------|
| 38 /965mm/                                                                                                                 |                                                                                                                                                                                                            | rol Room<br>oncept                                                                        |
|                                                                                                                            | Drawing Title:                                                                                                                                                                                             |                                                                                           |
|                                                                                                                            | Flc                                                                                                                                                                                                        | oorplan                                                                                   |
|                                                                                                                            | Design by:                                                                                                                                                                                                 | TBC                                                                                       |
|                                                                                                                            | Drawn by:                                                                                                                                                                                                  | CS Ellingtor                                                                              |
|                                                                                                                            | Date:                                                                                                                                                                                                      | December 4, 2017                                                                          |
|                                                                                                                            | Scale:                                                                                                                                                                                                     | Not to Scale                                                                              |
| MONITOR                                                                                                                    | Rack Rail Type:                                                                                                                                                                                            | TBD                                                                                       |
| N PD49NL                                                                                                                   | Finish Spec:<br>Finish Spec:                                                                                                                                                                               | Blue Plex                                                                                 |
| MONITOR<br>ON PD49NL<br>MONITOR<br>ON PD49NL<br>80<br>80<br>80<br>80<br>80<br>80<br>80<br>80<br>80<br>80<br>80<br>80<br>80 | ALL DESIGNS, PLANS<br>SPECIFICATIONS INI<br>DRAWING REMAIN T<br>PROPERTY OF TBC C<br>AND MAY NOT BE RE<br>USED IN ANY MANNI<br>WRITTEN CONSENT.<br>CLIENT SIGNATURE<br>SPECIFICATIONS INI<br>THIS DRAWING. | DICATED IN THIS<br>HE ENTIRE<br>ONSOLES INC.<br>PRODUCED OR<br>ER WITHOUT<br>APPROVES ALL |
|                                                                                                                            | client:                                                                                                                                                                                                    | date:                                                                                     |
|                                                                                                                            | DESIGN PROPORTION                                                                                                                                                                                          |                                                                                           |
|                                                                                                                            | 1 05 DEC 17 Re                                                                                                                                                                                             | vised TracWall                                                                            |
|                                                                                                                            |                                                                                                                                                                                                            |                                                                                           |
|                                                                                                                            |                                                                                                                                                                                                            |                                                                                           |