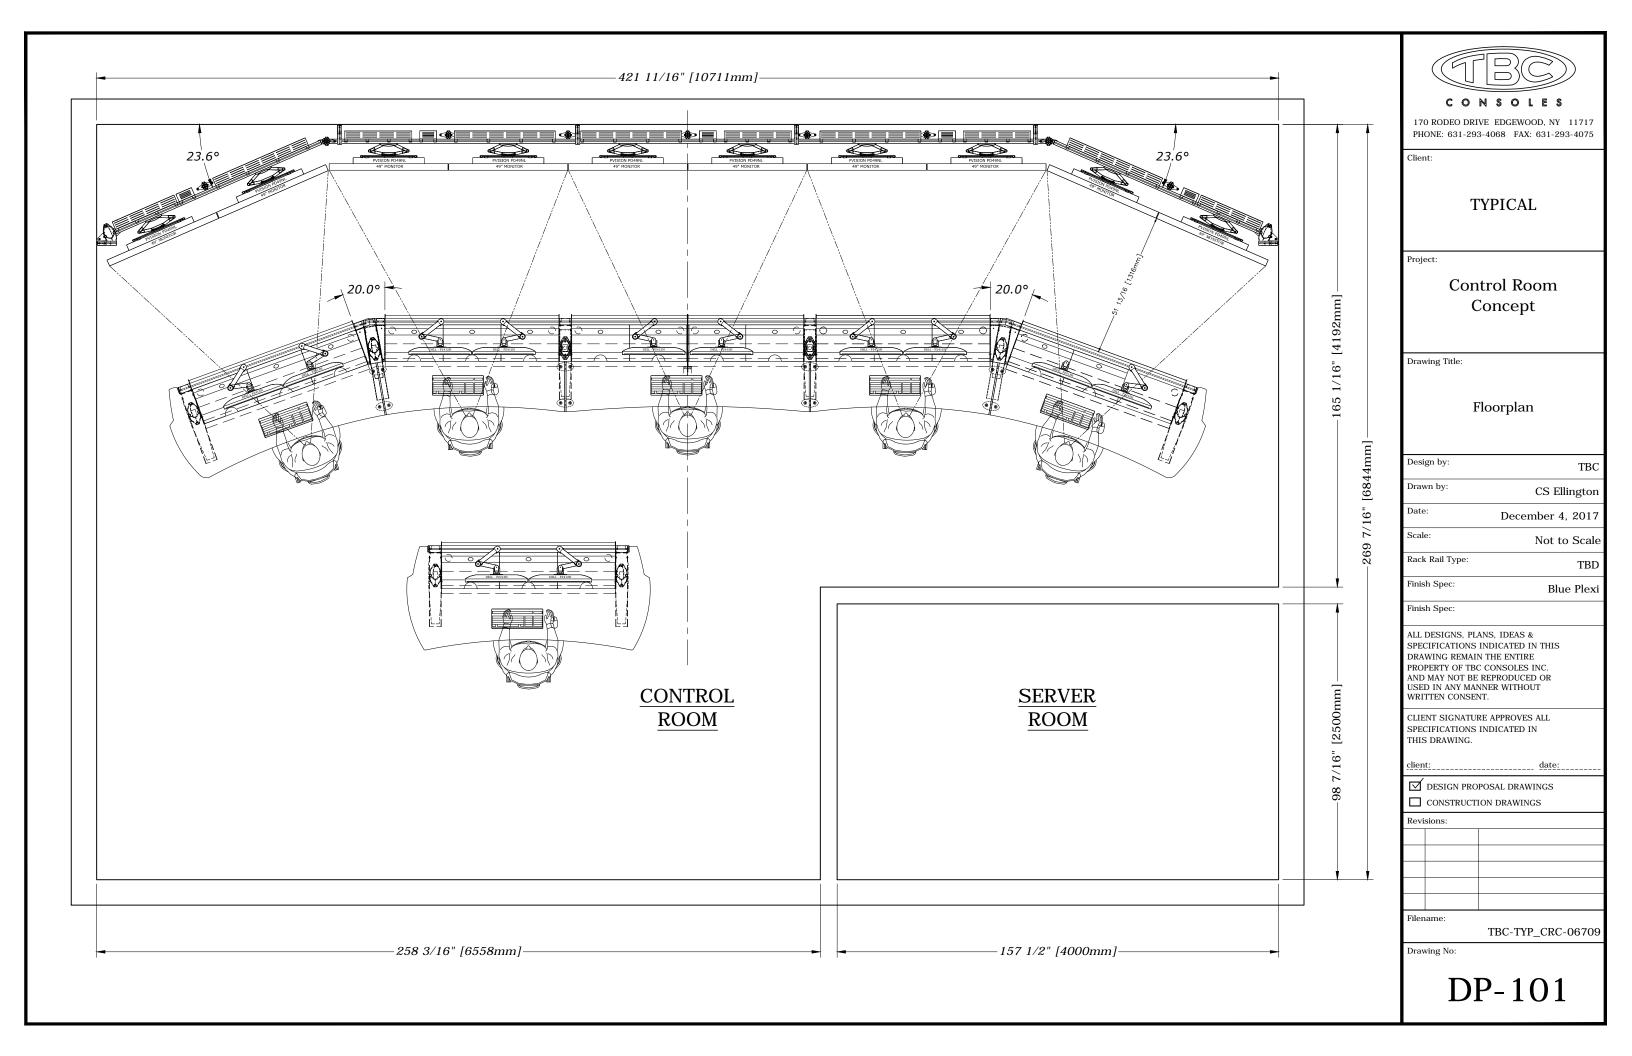

END OPERATOR SIGHTLINE SECTION

| _                                                                |                                                                                                      |                                                                                                                                                 |  |  |  |  |  |  |
|------------------------------------------------------------------|------------------------------------------------------------------------------------------------------|-------------------------------------------------------------------------------------------------------------------------------------------------|--|--|--|--|--|--|
|                                                                  | NE: 631-293                                                                                          | N S O L E S<br>VE EDGEWOOD, NY 11717<br>3-4068 FAX: 631-293-4075                                                                                |  |  |  |  |  |  |
|                                                                  | TYPICAL                                                                                              |                                                                                                                                                 |  |  |  |  |  |  |
| Proje                                                            | Con                                                                                                  | trol Room<br>Concept                                                                                                                            |  |  |  |  |  |  |
| Drawing Title:<br>Floorplan                                      |                                                                                                      |                                                                                                                                                 |  |  |  |  |  |  |
| Desig                                                            | n by:                                                                                                | TBC                                                                                                                                             |  |  |  |  |  |  |
| Draw                                                             | n by:                                                                                                | CS Ellington                                                                                                                                    |  |  |  |  |  |  |
| Date:                                                            |                                                                                                      | December 4, 2017                                                                                                                                |  |  |  |  |  |  |
| Scale                                                            | :                                                                                                    | Not to Scale                                                                                                                                    |  |  |  |  |  |  |
| Rack                                                             | Rail Type:                                                                                           | TBD                                                                                                                                             |  |  |  |  |  |  |
| Finish                                                           | Spec:                                                                                                | Blue Plexi                                                                                                                                      |  |  |  |  |  |  |
| Finish                                                           | Spec:                                                                                                |                                                                                                                                                 |  |  |  |  |  |  |
| SPECI<br>DRAW<br>PROP<br>AND I<br>USED<br>WRIT<br>CLIEN<br>SPECI | IFICATIONS<br>VING REMAIN<br>ERTY OF TBC<br>MAY NOT BE<br>D IN ANY MAN<br>TEN CONSEN<br>VIT SIGNATUR | ANS, IDEAS &<br>INDICATED IN THIS<br>N THE ENTIRE<br>C CONSOLES INC.<br>REPRODUCED OR<br>NNER WITHOUT<br>NT.<br>RE APPROVES ALL<br>INDICATED IN |  |  |  |  |  |  |
| client                                                           | :                                                                                                    | date:                                                                                                                                           |  |  |  |  |  |  |
| _                                                                |                                                                                                      | POSAL DRAWINGS<br>ION DRAWINGS                                                                                                                  |  |  |  |  |  |  |
| Revis                                                            |                                                                                                      | Revised TracWall                                                                                                                                |  |  |  |  |  |  |
| 1                                                                | 55 DEC 17                                                                                            |                                                                                                                                                 |  |  |  |  |  |  |
|                                                                  |                                                                                                      |                                                                                                                                                 |  |  |  |  |  |  |
|                                                                  |                                                                                                      |                                                                                                                                                 |  |  |  |  |  |  |
| Filena                                                           | ame:                                                                                                 | TBC-TYP_CRC-06709                                                                                                                               |  |  |  |  |  |  |
| Drawi                                                            | D]                                                                                                   | P-102                                                                                                                                           |  |  |  |  |  |  |