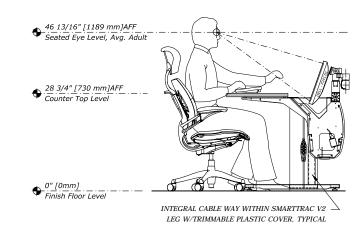

PLAN VIEW

**TYPICAL SECTION A** 

FRONT ELEVATION

LEG W/TRIMMABLE PLASTIC COVER, TYPICAL

TYPICAL SECTION B

| CONSOLES<br>170 RODEO DRIVE EDGEWOOD, NY 11717<br>PHONE: 631-293-4068 FAX: 631-293-4075                                                                                                                                                                                                          |  |  |  |  |  |
|--------------------------------------------------------------------------------------------------------------------------------------------------------------------------------------------------------------------------------------------------------------------------------------------------|--|--|--|--|--|
| Client:                                                                                                                                                                                                                                                                                          |  |  |  |  |  |
| TYPICAL                                                                                                                                                                                                                                                                                          |  |  |  |  |  |
| Project:                                                                                                                                                                                                                                                                                         |  |  |  |  |  |
| Control Room<br>Concept                                                                                                                                                                                                                                                                          |  |  |  |  |  |
| Drawing Title:                                                                                                                                                                                                                                                                                   |  |  |  |  |  |
| Floorplan                                                                                                                                                                                                                                                                                        |  |  |  |  |  |
| Design by: TBC                                                                                                                                                                                                                                                                                   |  |  |  |  |  |
| Drawn by: CS Ellington                                                                                                                                                                                                                                                                           |  |  |  |  |  |
| Date: December 4, 2017                                                                                                                                                                                                                                                                           |  |  |  |  |  |
| Scale: Not to Scale                                                                                                                                                                                                                                                                              |  |  |  |  |  |
| Rack Rail Type: TBD                                                                                                                                                                                                                                                                              |  |  |  |  |  |
| Finish Spec: Blue Plexi                                                                                                                                                                                                                                                                          |  |  |  |  |  |
| Finish Spec:                                                                                                                                                                                                                                                                                     |  |  |  |  |  |
| ALL DESIGNS, PLANS, IDEAS &<br>SPECIFICATIONS INDICATED IN THIS<br>DRAWING REMAIN THE ENTIRE<br>PROPERTY OF TBC CONSOLES INC.<br>AND MAY NOT BE REPRODUCED OR<br>USED IN ANY MANNER WITHOUT<br>WRITTEN CONSENT.<br>CLIENT SIGNATURE APPROVES ALL<br>SPECIFICATIONS INDICATED IN<br>THIS DRAWING. |  |  |  |  |  |
| client: date:                                                                                                                                                                                                                                                                                    |  |  |  |  |  |
| ✓ DESIGN PROPOSAL DRAWINGS                                                                                                                                                                                                                                                                       |  |  |  |  |  |
| CONSTRUCTION DRAWINGS                                                                                                                                                                                                                                                                            |  |  |  |  |  |
| Revisions:                                                                                                                                                                                                                                                                                       |  |  |  |  |  |
| 1 05 DEC 17 Revised TracWall                                                                                                                                                                                                                                                                     |  |  |  |  |  |
|                                                                                                                                                                                                                                                                                                  |  |  |  |  |  |
|                                                                                                                                                                                                                                                                                                  |  |  |  |  |  |
| Filename:                                                                                                                                                                                                                                                                                        |  |  |  |  |  |
| TBC-TYP_CRC-06709                                                                                                                                                                                                                                                                                |  |  |  |  |  |
| Drawing No:                                                                                                                                                                                                                                                                                      |  |  |  |  |  |
| DP-105                                                                                                                                                                                                                                                                                           |  |  |  |  |  |