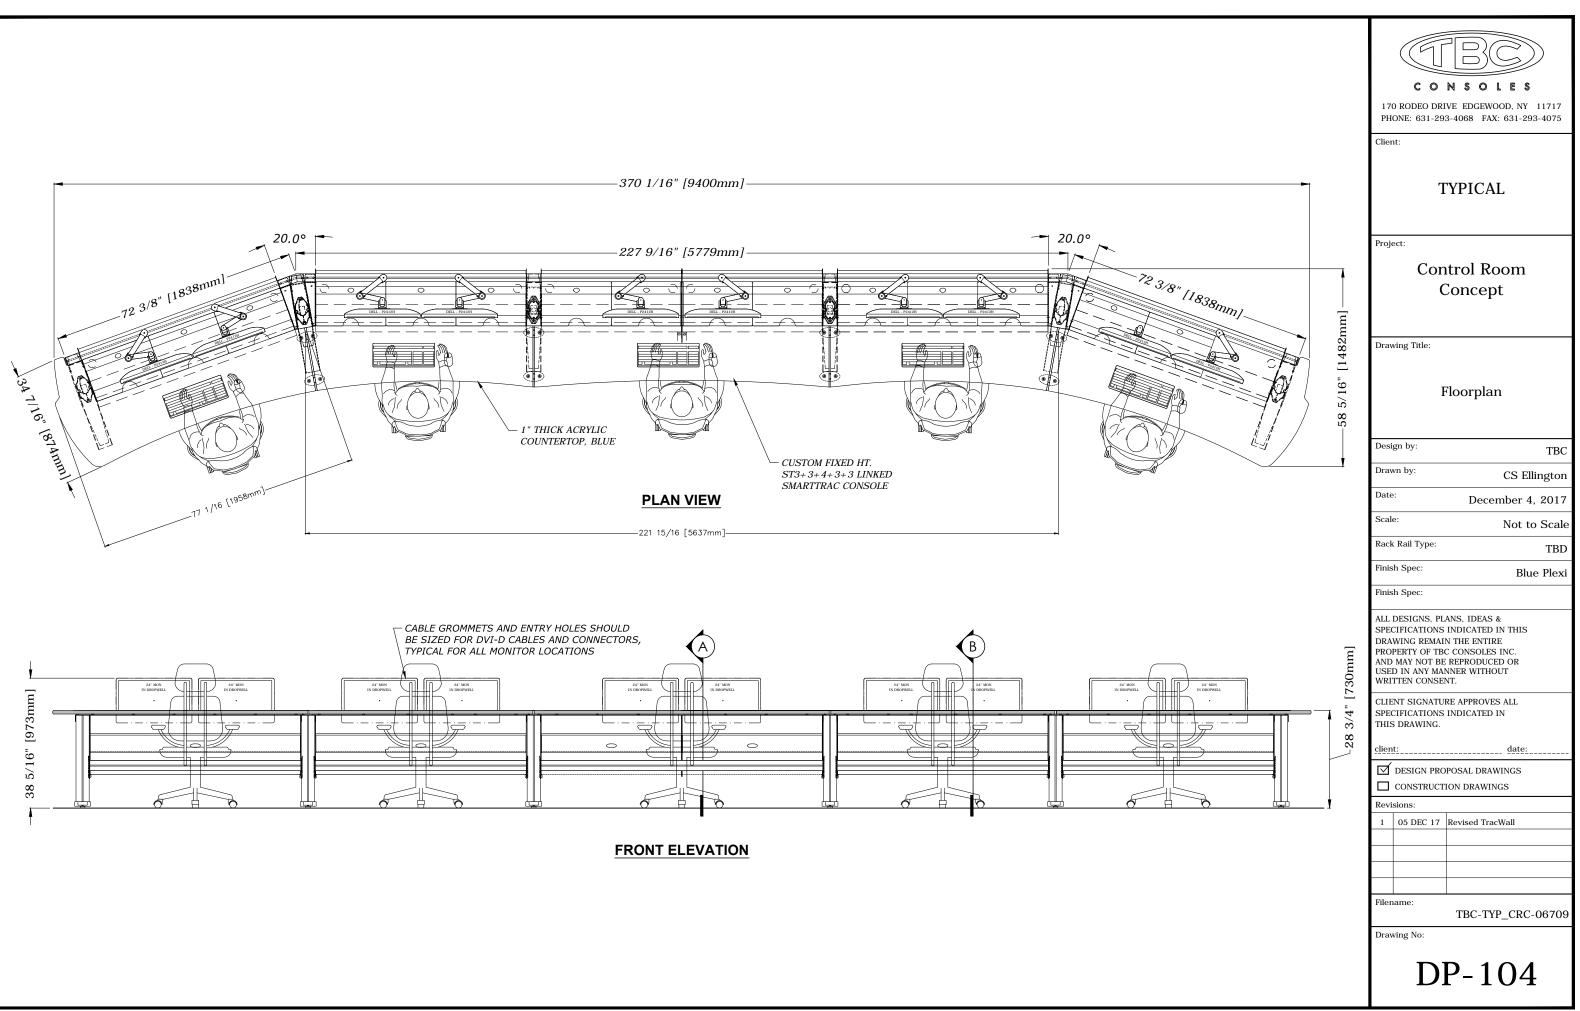

PLAN VIEW

**TYPICAL SECTION A** 

FRONT ELEVATION

LEG W/TRIMMABLE PLASTIC COVER, TYPICAL

TYPICAL SECTION B

| CONSOLES<br>170 RODEO DRIVE EDGEWOOD, NY 11717<br>PHONE: 631-293-4068 FAX: 631-293-4075                                                                                                                                                                                                          |  |  |  |  |  |
|--------------------------------------------------------------------------------------------------------------------------------------------------------------------------------------------------------------------------------------------------------------------------------------------------|--|--|--|--|--|
| Client:                                                                                                                                                                                                                                                                                          |  |  |  |  |  |
| TYPICAL                                                                                                                                                                                                                                                                                          |  |  |  |  |  |
| Project:                                                                                                                                                                                                                                                                                         |  |  |  |  |  |
| Control Room<br>Concept                                                                                                                                                                                                                                                                          |  |  |  |  |  |
| Drawing Title:                                                                                                                                                                                                                                                                                   |  |  |  |  |  |
| Floorplan                                                                                                                                                                                                                                                                                        |  |  |  |  |  |
| Design by: TBC                                                                                                                                                                                                                                                                                   |  |  |  |  |  |
| Drawn by: CS Ellington                                                                                                                                                                                                                                                                           |  |  |  |  |  |
| Date: December 4, 2017                                                                                                                                                                                                                                                                           |  |  |  |  |  |
| Scale: Not to Scale                                                                                                                                                                                                                                                                              |  |  |  |  |  |
| Rack Rail Type: TBD                                                                                                                                                                                                                                                                              |  |  |  |  |  |
| Finish Spec: Blue Plexi                                                                                                                                                                                                                                                                          |  |  |  |  |  |
| Finish Spec:                                                                                                                                                                                                                                                                                     |  |  |  |  |  |
| ALL DESIGNS, PLANS, IDEAS &<br>SPECIFICATIONS INDICATED IN THIS<br>DRAWING REMAIN THE ENTIRE<br>PROPERTY OF TBC CONSOLES INC.<br>AND MAY NOT BE REPRODUCED OR<br>USED IN ANY MANNER WITHOUT<br>WRITTEN CONSENT.<br>CLIENT SIGNATURE APPROVES ALL<br>SPECIFICATIONS INDICATED IN<br>THIS DRAWING. |  |  |  |  |  |
| client: date:                                                                                                                                                                                                                                                                                    |  |  |  |  |  |
| ✓ DESIGN PROPOSAL DRAWINGS                                                                                                                                                                                                                                                                       |  |  |  |  |  |
| CONSTRUCTION DRAWINGS                                                                                                                                                                                                                                                                            |  |  |  |  |  |
| Revisions:                                                                                                                                                                                                                                                                                       |  |  |  |  |  |
| 1 05 DEC 17 Revised TracWall                                                                                                                                                                                                                                                                     |  |  |  |  |  |
|                                                                                                                                                                                                                                                                                                  |  |  |  |  |  |
|                                                                                                                                                                                                                                                                                                  |  |  |  |  |  |
| Filename:                                                                                                                                                                                                                                                                                        |  |  |  |  |  |
| TBC-TYP_CRC-06709                                                                                                                                                                                                                                                                                |  |  |  |  |  |
| Drawing No:                                                                                                                                                                                                                                                                                      |  |  |  |  |  |
| DP-105                                                                                                                                                                                                                                                                                           |  |  |  |  |  |