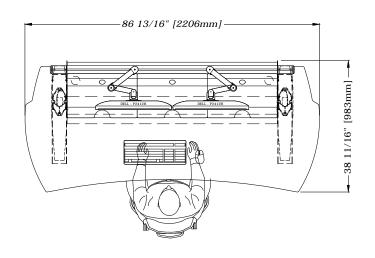

PLAN VIEW

**TYPICAL SECTION A** 

FRONT ELEVATION

LEG W/TRIMMABLE PLASTIC COVER, TYPICAL

TYPICAL SECTION B

| CONSOLES<br>170 RODEO DRIVE EDGEWOOD, NY 11717<br>PHONE: 631-293-4068 FAX: 631-293-4075                                                                                                                                                                                                          |  |  |  |  |  |
|--------------------------------------------------------------------------------------------------------------------------------------------------------------------------------------------------------------------------------------------------------------------------------------------------|--|--|--|--|--|
| Client:                                                                                                                                                                                                                                                                                          |  |  |  |  |  |
| TYPICAL                                                                                                                                                                                                                                                                                          |  |  |  |  |  |
| Project:                                                                                                                                                                                                                                                                                         |  |  |  |  |  |
| Control Room<br>Concept                                                                                                                                                                                                                                                                          |  |  |  |  |  |
| Drawing Title:                                                                                                                                                                                                                                                                                   |  |  |  |  |  |
| Floorplan                                                                                                                                                                                                                                                                                        |  |  |  |  |  |
| Design by: TBC                                                                                                                                                                                                                                                                                   |  |  |  |  |  |
| Drawn by: CS Ellington                                                                                                                                                                                                                                                                           |  |  |  |  |  |
| Date: December 4, 2017                                                                                                                                                                                                                                                                           |  |  |  |  |  |
| Scale: Not to Scale                                                                                                                                                                                                                                                                              |  |  |  |  |  |
| Rack Rail Type: TBD                                                                                                                                                                                                                                                                              |  |  |  |  |  |
| Finish Spec: Blue Plexi                                                                                                                                                                                                                                                                          |  |  |  |  |  |
| Finish Spec:                                                                                                                                                                                                                                                                                     |  |  |  |  |  |
| ALL DESIGNS, PLANS, IDEAS &<br>SPECIFICATIONS INDICATED IN THIS<br>DRAWING REMAIN THE ENTIRE<br>PROPERTY OF TBC CONSOLES INC.<br>AND MAY NOT BE REPRODUCED OR<br>USED IN ANY MANNER WITHOUT<br>WRITTEN CONSENT.<br>CLIENT SIGNATURE APPROVES ALL<br>SPECIFICATIONS INDICATED IN<br>THIS DRAWING. |  |  |  |  |  |
| client: date:                                                                                                                                                                                                                                                                                    |  |  |  |  |  |
| ✓ DESIGN PROPOSAL DRAWINGS                                                                                                                                                                                                                                                                       |  |  |  |  |  |
| CONSTRUCTION DRAWINGS                                                                                                                                                                                                                                                                            |  |  |  |  |  |
| Revisions:                                                                                                                                                                                                                                                                                       |  |  |  |  |  |
| 1 05 DEC 17 Revised TracWall                                                                                                                                                                                                                                                                     |  |  |  |  |  |
|                                                                                                                                                                                                                                                                                                  |  |  |  |  |  |
|                                                                                                                                                                                                                                                                                                  |  |  |  |  |  |
| Filename:                                                                                                                                                                                                                                                                                        |  |  |  |  |  |
| TBC-TYP_CRC-06709                                                                                                                                                                                                                                                                                |  |  |  |  |  |
| Drawing No:                                                                                                                                                                                                                                                                                      |  |  |  |  |  |
| DP-105                                                                                                                                                                                                                                                                                           |  |  |  |  |  |