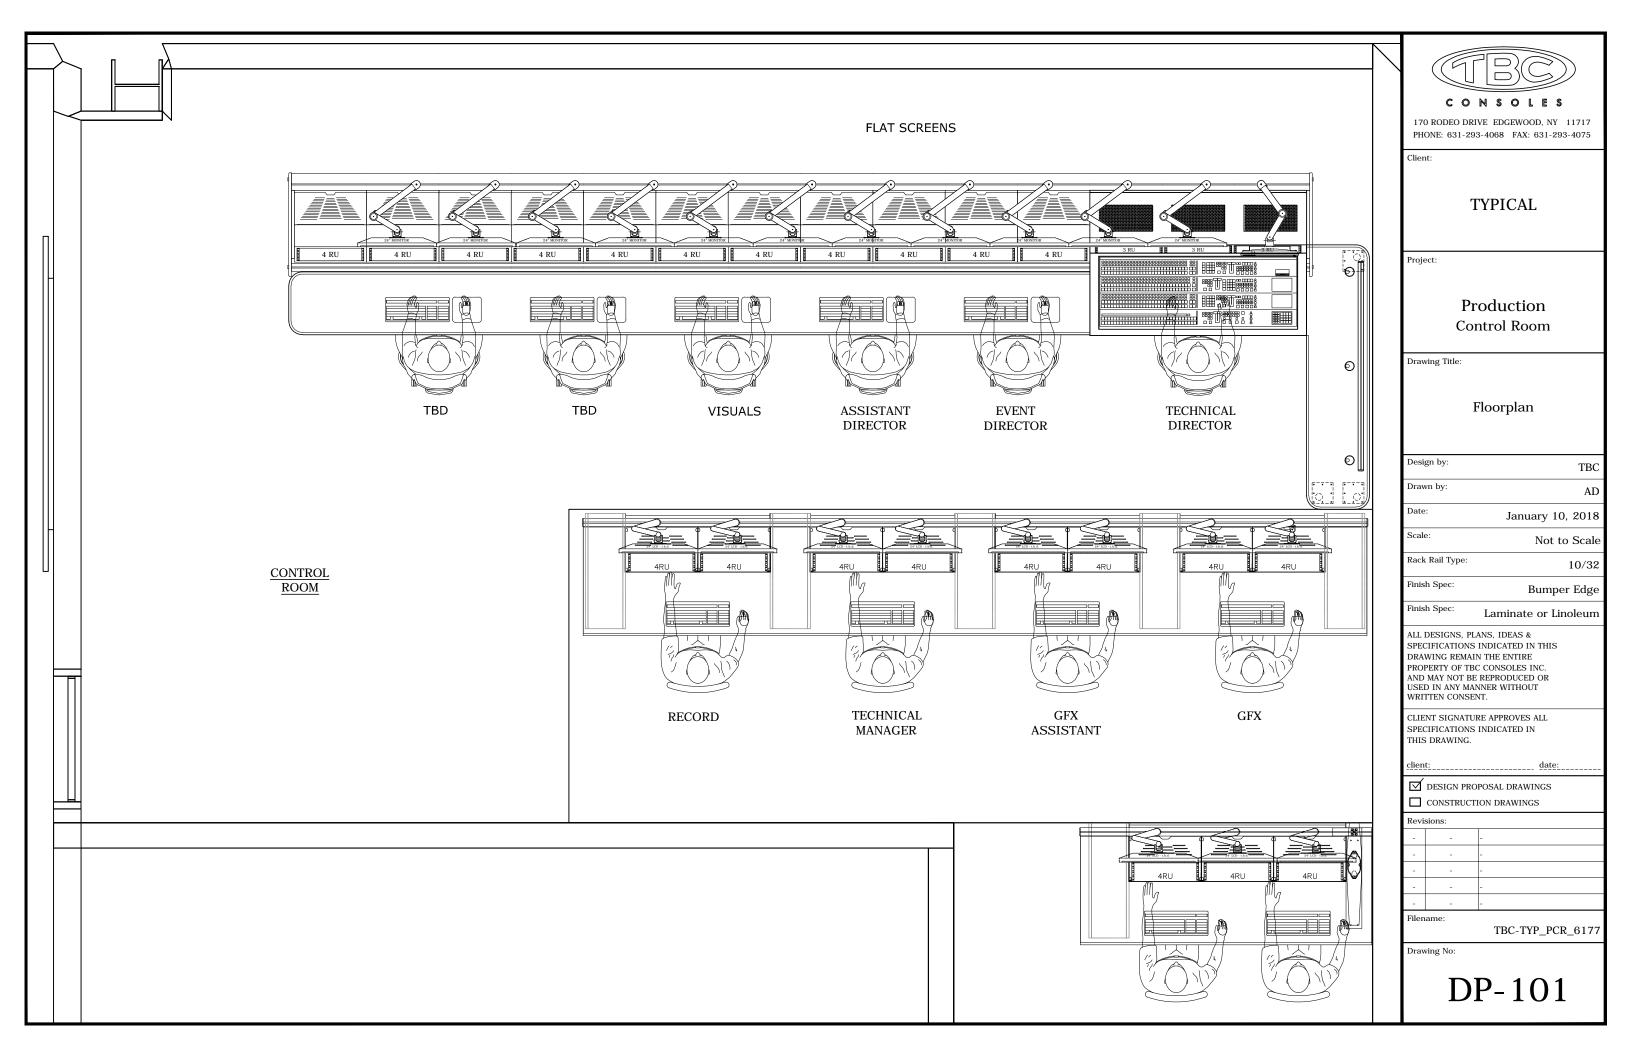

CONSOLES

Typical | PCR

TBC AD January 10, 2018

10/32

DP-102

- 18'-4 5/8" —

170 RODEO DRIVE EDGEWOOD, NY 11717 PHONE: 631-293-4068 FAX: 631-293-4075

Client

## **TYPICAL**

Project:

## Production Control Room

Drawing Title: