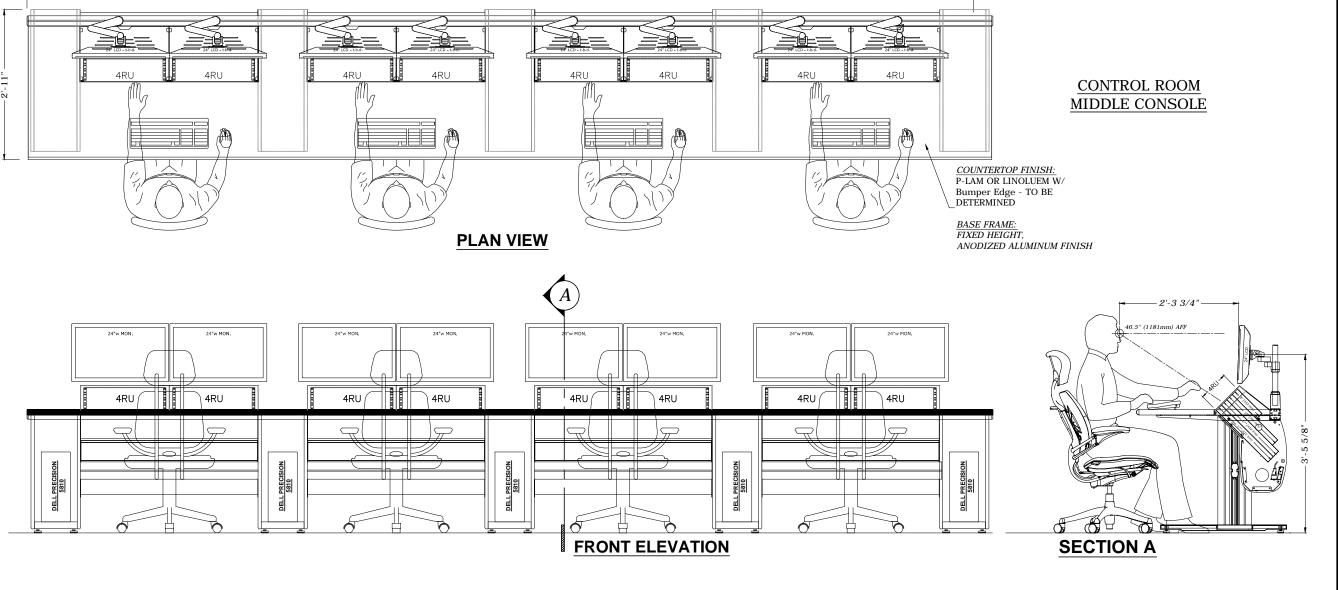

CONSOLES

Typical | PCR

TBC AD January 10, 2018

10/32

DP-102

- 18'-4 5/8" —

170 RODEO DRIVE EDGEWOOD, NY 11717 PHONE: 631-293-4068 FAX: 631-293-4075

Client

## **TYPICAL**

Project:

## Production Control Room

Drawing Title:

## Middle Console

| Desig                                                                                                                                                                                                                                                                                 | gn by:     | TBo                  |  |
|---------------------------------------------------------------------------------------------------------------------------------------------------------------------------------------------------------------------------------------------------------------------------------------|------------|----------------------|--|
| Drawn by:                                                                                                                                                                                                                                                                             |            |                      |  |
| Date:                                                                                                                                                                                                                                                                                 |            | January 10, 201      |  |
| Scale                                                                                                                                                                                                                                                                                 | :          | Not to Scal          |  |
| Rack Rail Type:                                                                                                                                                                                                                                                                       |            | 10/3                 |  |
| Finish Spec:                                                                                                                                                                                                                                                                          |            | Bumper Edg           |  |
| Finish                                                                                                                                                                                                                                                                                | Spec:      | Laminate or Linoleur |  |
| ALL DESIGNS, PLANS, IDEAS & SPECIFICATIONS INDICATED IN THIS DRAWING REMAIN THE ENTIRE PROPERTY OF TBC CONSOLES INC. AND MAY NOT BE REPRODUCED OR USED IN ANY MANNER WITHOUT WRITTEN CONSENT.  CLIENT SIGNATURE APPROVES ALL SPECIFICATIONS INDICATED IN THIS DRAWING.  client: date: |            |                      |  |
| ☑ DESIGN PROPOSAL DRAWINGS                                                                                                                                                                                                                                                            |            |                      |  |
| Ū                                                                                                                                                                                                                                                                                     | CONSTRUCTI | ON DRAWINGS          |  |
| Revisions:                                                                                                                                                                                                                                                                            |            |                      |  |
| -                                                                                                                                                                                                                                                                                     | -          | -                    |  |
| -                                                                                                                                                                                                                                                                                     | -          | -                    |  |
| -                                                                                                                                                                                                                                                                                     | -          | -                    |  |
| -                                                                                                                                                                                                                                                                                     | -          | -                    |  |
| -                                                                                                                                                                                                                                                                                     | -          | -                    |  |
| Filename: TBC-TYP_PCR_617                                                                                                                                                                                                                                                             |            |                      |  |
| Drawing No:                                                                                                                                                                                                                                                                           |            |                      |  |

## CONTROL ROOM REAR CONSOLE

COUNTERTOP FINISH:
P-LAM OR LINOLUEM W/
Bumper Edge - TO BE
DETERMINED

BASE FRAME: FIXED HEIGHT, ANODIZED ALUMINUM FINISH

**SECTION A** 

170 RODEO DRIVE EDGEWOOD, NY 11717 PHONE: 631-293-4068 FAX: 631-293-4075