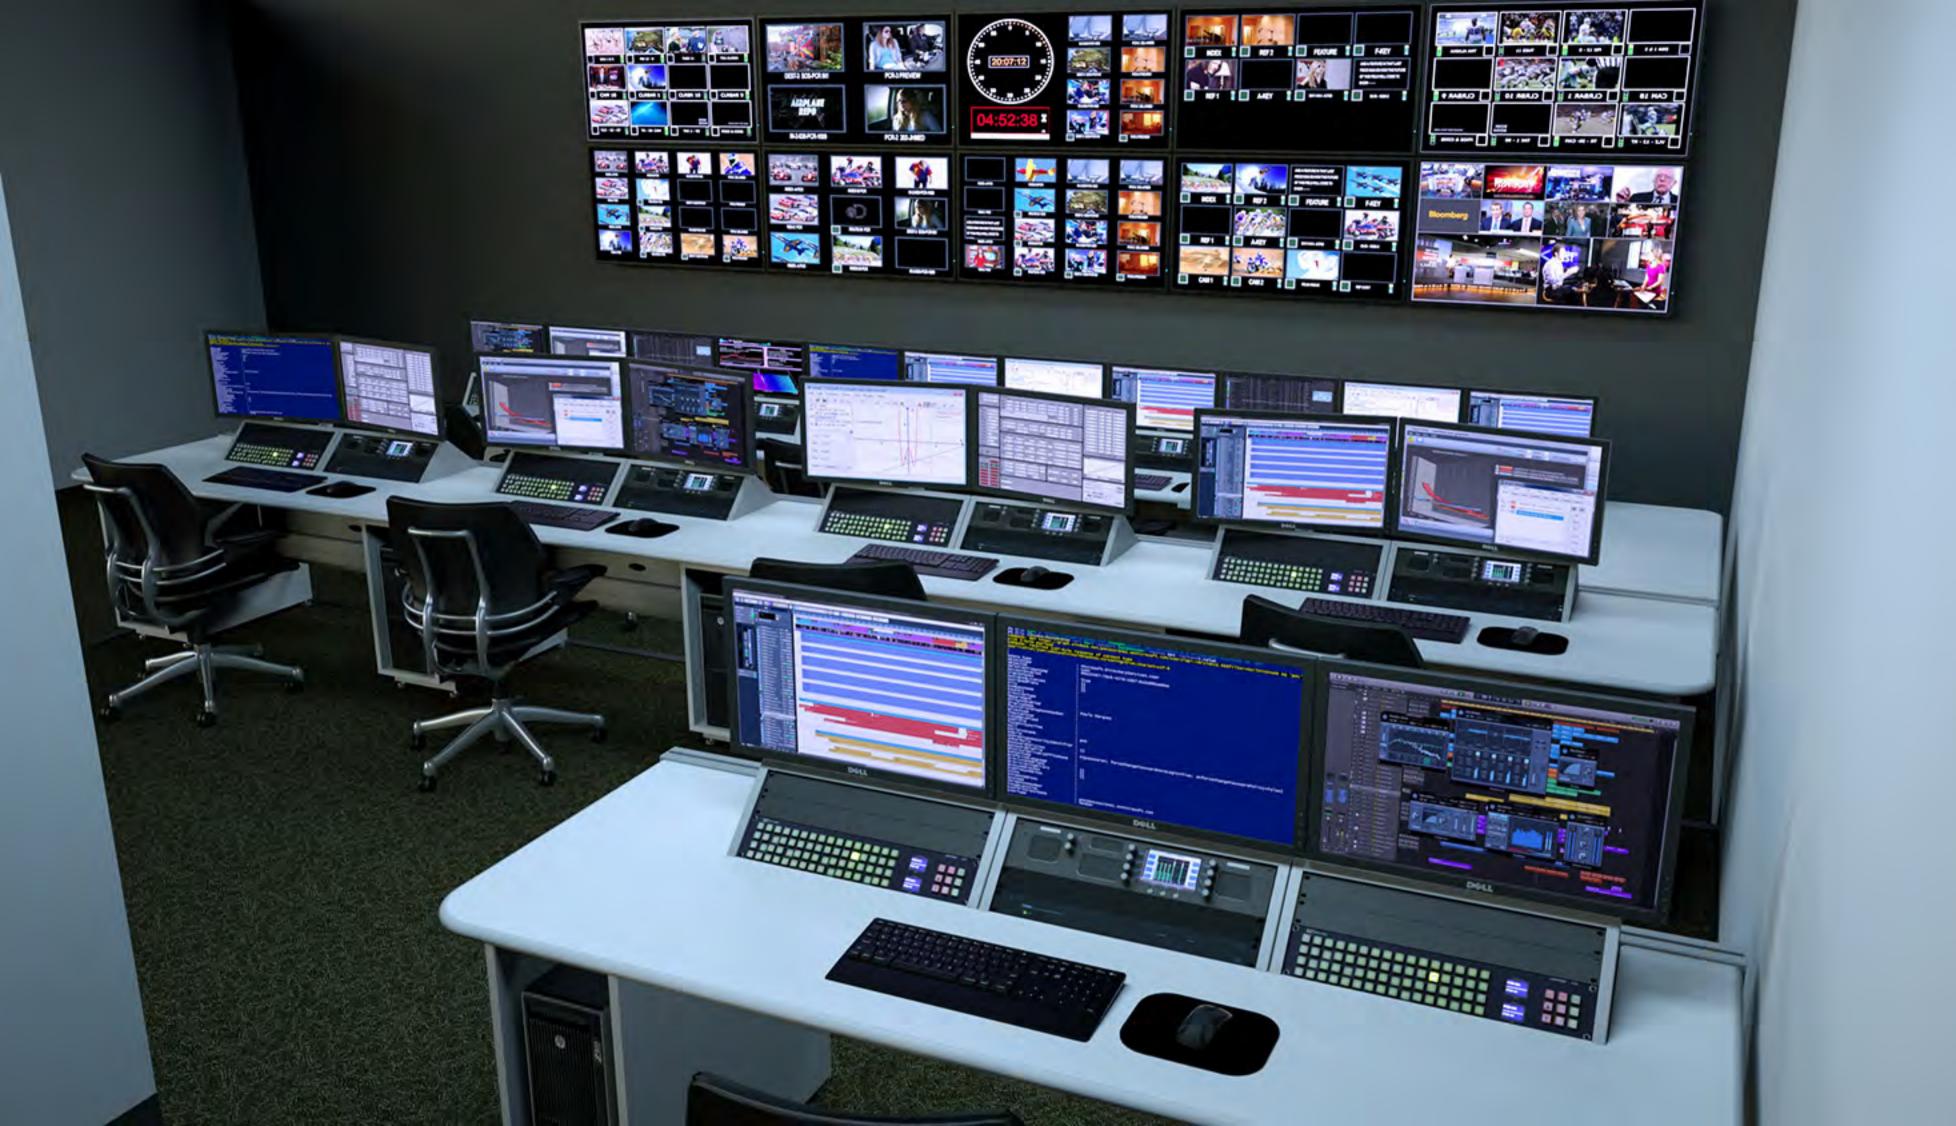

CONSOLES

Typical | PCR







TBC AD January 10, 2018

10/32

DP-102



- 18'-4 5/8" —



170 RODEO DRIVE EDGEWOOD, NY 11717 PHONE: 631-293-4068 FAX: 631-293-4075

Client

## **TYPICAL**

Project:

## Production Control Room

Drawing Title:

## Middle Console

| Desig                                                                                                                                                                                                                                                                                 | gn by:     | TBo                  |  |
|-------------------------------------------------------------------------------------------------------------------------------------------------------------------------------------------------------------------------------------------------