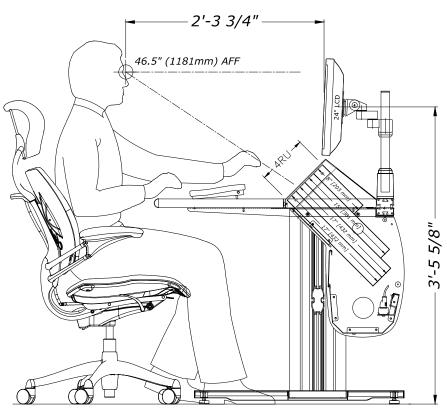

CONSOLES

Typical | PCR

TBC AD January 10, 2018

10/32

DP-102

- 18'-4 5/8" —

170 RODEO DRIVE EDGEWOOD, NY 11717 PHONE: 631-293-4068 FAX: 631-293-4075

Client

## **TYPICAL**

Project:

## Production Control Room

Drawing Title:

## Middle Console

| Desig                                                                                                                                                                                                                                                                                 | gn by:     | TBo                  |  |
|---------------------------------------------------------------------------------------------------------------------------------------------------------------------------------------------------------------------------------------------------------------------------------------|------------|----------------------|--|
| Drawn by:                                                                                                                                                                                                                                                                             |            |                      |  |
| Date:                                                                                                                                                                                                                                                                                 |            | January 10, 201      |  |
| Scale                                                                                                                                                                                                                                                                                 | :          | Not to Scal          |  |
| Rack Rail Type:                                                                                                                                                                                                                                                                       |            | 10/3                 |  |
| Finish Spec:                                                                                                                                                                                                                                                                          |            | Bumper Edg           |  |
| Finish                                                                                                                                                                                                                                                                                | Spec:      | Laminate or Linoleur |  |
| ALL DESIGNS, PLANS, IDEAS & SPECIFICATIONS INDICATED IN THIS DRAWING REMAIN THE ENTIRE PROPERTY OF TBC CONSOLES INC. AND MAY NOT BE REPRODUCED OR USED IN ANY MANNER WITHOUT WRITTEN CONSENT.  CLIENT SIGNATURE APPROVES ALL SPECIFICATIONS INDICATED IN THIS DRAWING.  client: date: |            |                      |  |
| ☑ DESIGN PROPOSAL DRAWINGS                                                                                                                                                                                                                                                            |            |                      |  |
| Ū                                                                                                                                                                                                                                                                                     | CONSTRUCTI | ON DRAWINGS          |  |
| Revisions:                                                                                                                                                                                                                                                                            |            |                      |  |
| -                                                                                                                                                                                                                                                                                     | -          | -                    |  |
| -                                                                                                                                                                                                                                                                                     | -          | -                    |  |
| -                                                                                                                                                                                                                                                                                     | -          | -                    |  |
| -                                                                                                                                                                                                                                                                                     | -          | -                    |  |
| -                                                                                                                                                                                                                                                                                     | -          | -                    |  |
| Filename: TBC-TYP_PCR_617                                                                                                                                                                                                                                                             |            |                      |  |
| Drawing No:                                                                                                                                                                                                                                                                           |            |                      |  |