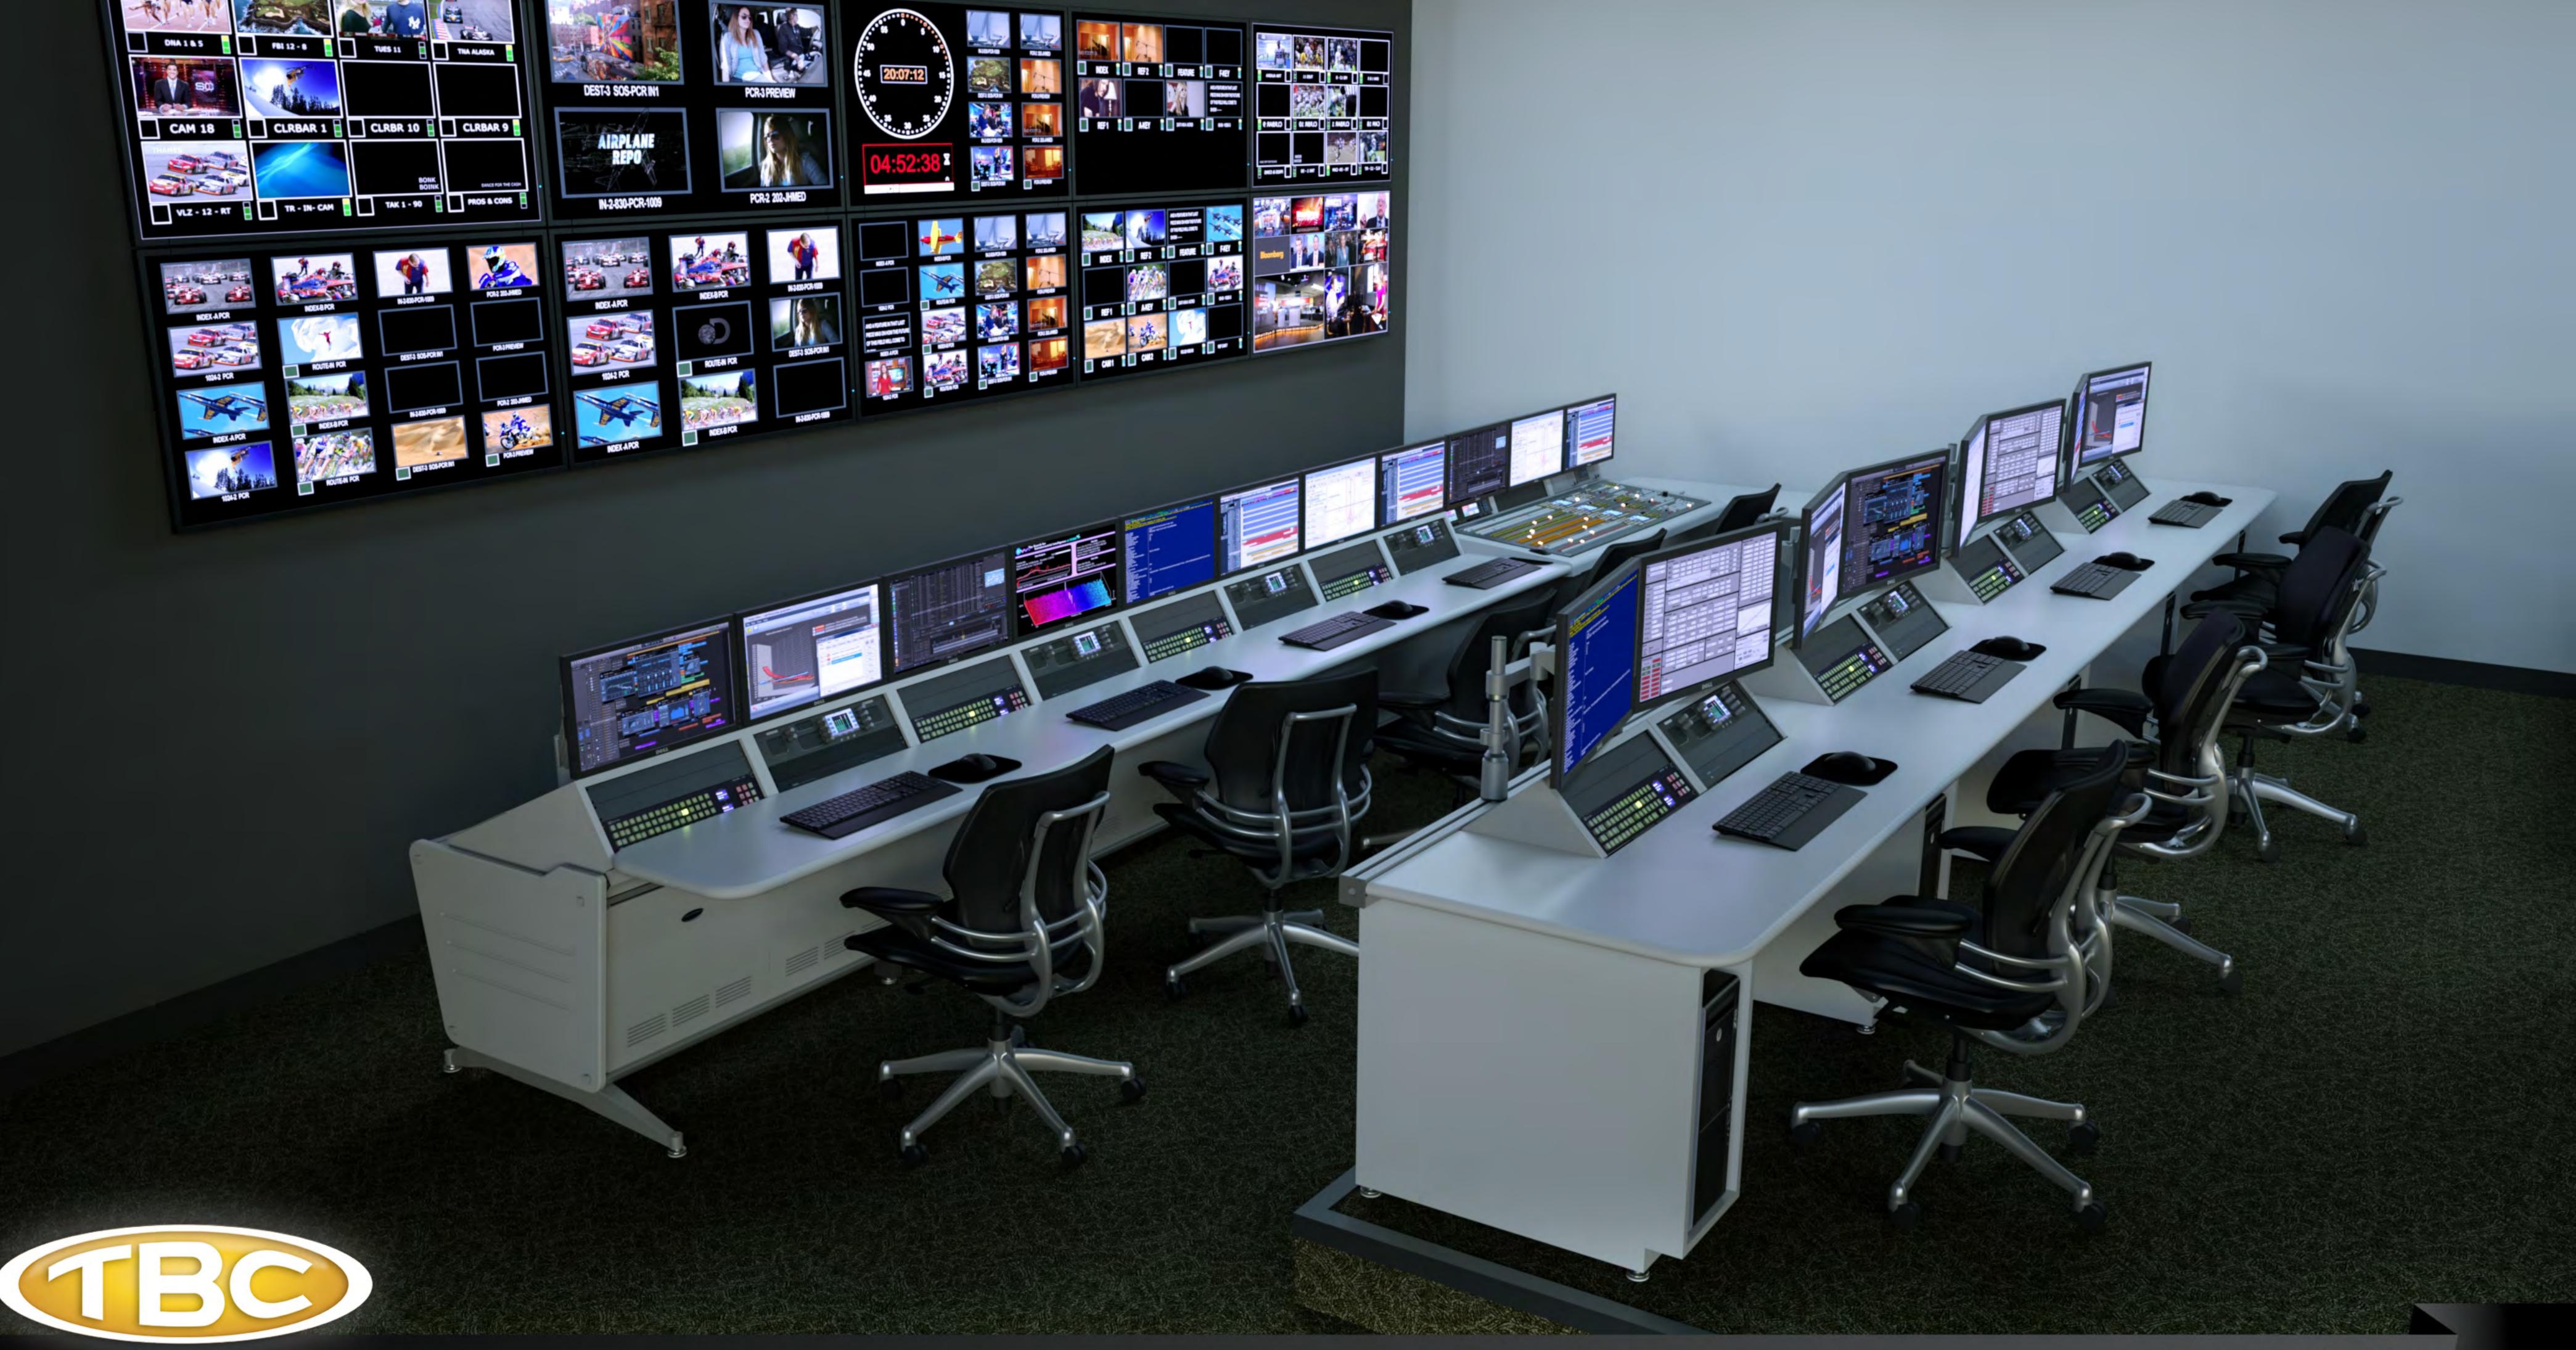

CONSOLES

Typical | PCR







TBC AD January 10, 2018

10/32

DP-102



- 18'-4 5/8" —



170 RODEO DRIVE EDGEWOOD, NY 11717 PHONE: 631-293-4068 FAX: 631-293-4075

Client

## **TYPICAL**

Project:

## Production Control Room

Drawing Title:

## Middle Console

| Desig                                                                                                                                                                                                                                                                                 | gn by:     | TBo                  |  |
|----------------------------------------------------------------------------------------------------------------------------------------------------------------------------------------------------------------------