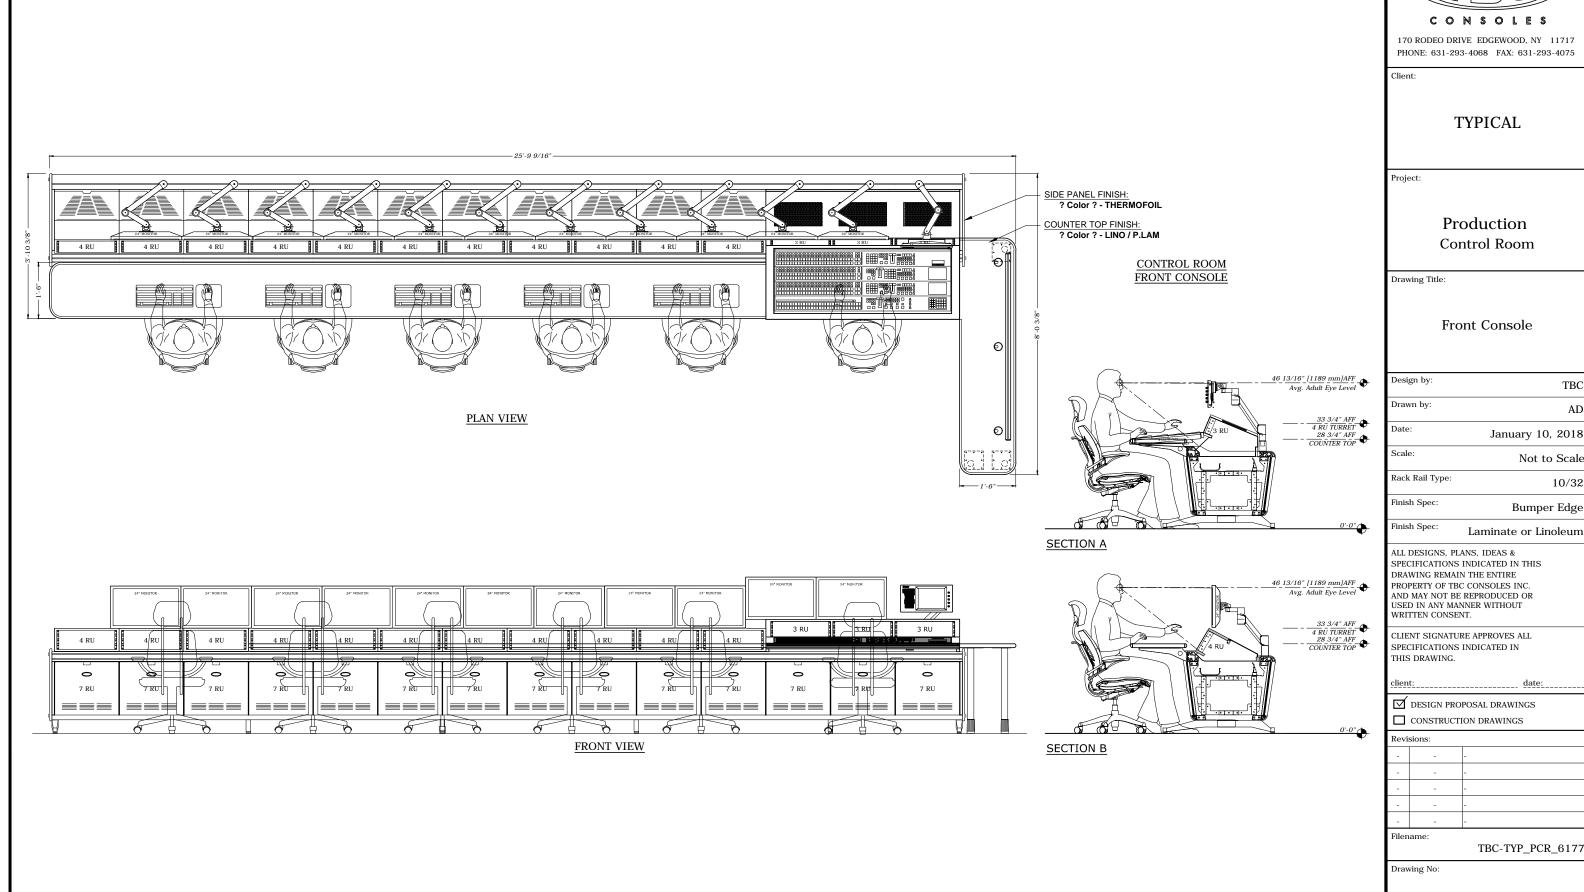

CONSOLES

Typical | PCR

TBC AD January 10, 2018

10/32

DP-102

- 18'-4 5/8" —

170 RODEO DRIVE EDGEWOOD, NY 11717 PHONE: 631-293-4068 FAX: 631-293-4075

Client

## **TYPICAL**

Project:

## Production Control Room

Drawing Title: