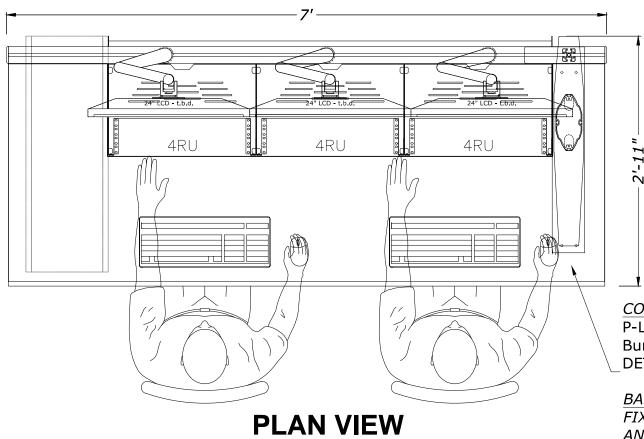

CONSOLES

Typical | PCR

TBC AD January 10, 2018

10/32

DP-102

- 18'-4 5/8" —

170 RODEO DRIVE EDGEWOOD, NY 11717 PHONE: 631-293-4068 FAX: 631-293-4075

Client

## **TYPICAL**

Project:

## Production Control Room

Drawing Title:

## Middle Console

| Desig                                                                                                                                                                                                                                                                                 | gn by:     | TBo                  |  |
|---------------------------------------------------------------------------------------------------------------------------------------------------------------------------------------------------------------------------------------------------------------------------------------|------------|----------------------|--|
| Drawn by:                                                                                                                                                                                                                                                                             |            |                      |  |
| Date:                                                                                                                                                                                                                                                                                 |            | January 10, 201      |  |
| Scale                                                                                                                                                                                                                                                                                 | :          | Not to Scal          |  |
| Rack Rail Type:                                                                                                                                                                                                                                                                       |            | 10/3                 |  |
| Finish Spec:                                                                                                                                                                                                                                                                          |            | Bumper Edg           |  |
| Finish                                                                                                                                                                                                                                                                                | Spec:      | Laminate or Linoleur |  |
| ALL DESIGNS, PLANS, IDEAS & SPECIFICATIONS INDICATED IN THIS DRAWING REMAIN THE ENTIRE PROPERTY OF TBC CONSOLES INC. AND MAY NOT BE REPRODUCED OR USED IN ANY MANNER WITHOUT WRITTEN CONSENT.  CLIENT SIGNATURE APPROVES ALL SPECIFICATIONS INDICATED IN THIS DRAWING.  client: date: |            |                      |  |
| ☑ DESIGN PROPOSAL DRAWINGS                                                                                                                                                                                                                                                            |            |                      |  |
| Ū                                                                                                                                                                                                                                                                                     | CONSTRUCTI | ON DRAWINGS          |  |
| Revisions:                                                                                                                                                                                                                                                                            |            |                      |  |
| -                                                                                                                                                                                                                                                                                     | -          | -                    |  |
| -                                                                                                                                                                                                                                                                                     | -          | -                    |  |
| -                                                                                                                                                                                                                                                                                     | -          | -                    |  |
| -                                                                                                                                                                                                                                                                                     | -          | -                    |  |
| -                                                                                                                                                                                                                                                                                     | -          | -                    |  |
| Filename: TBC-TYP_PCR_617                                                                                                                                                                                                                                                             |            |                      |  |
| Drawing No:                                                                                                                                                                                                                                                                           |            |                      |  |