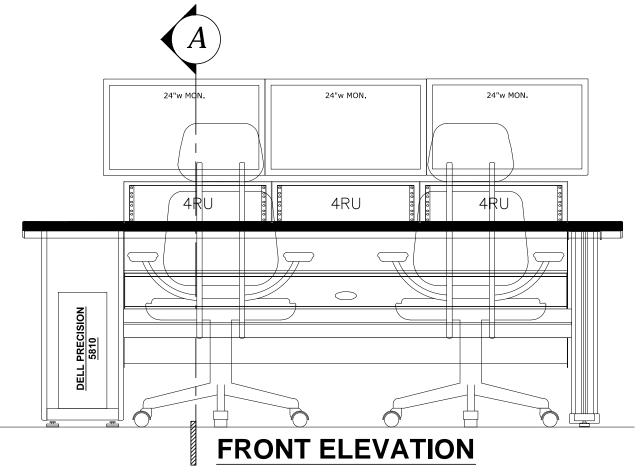

CONSOLES

Typical | PCR

TBC AD January 10, 2018

10/32

DP-102

- 18'-4 5/8" —

170 RODEO DRIVE EDGEWOOD, NY 11717 PHONE: 631-293-4068 FAX: 631-293-4075

Client

## **TYPICAL**

Project:

## Production Control Room

Drawing Title:

## Middle Console

| Desig                                                                                                                                                                                                                                                                                 | gn by:     | TBo                  |  |
|---------------------------------------------------------------------------------------------------------------------------------------------------------------------------------------------------------------------------------------------------------------------------------------|------------|----------------------|--|
| Drawn by:                                                                                                                                                                                                                                                                             |            |                      |  |
| Date:                                                                                                                                                                                                                                                                                 |            | January 10, 201      |  |
| Scale                                                                                                                                                                                                                                                                                 | :          | Not to Scal          |  |
| Rack Rail Type:                                                                                                                                                                                                                                                                       |            | 10/3                 |  |
| Finish Spec:                                                                                                                                                                                                                                                                          |            | Bumper Edg           |  |
| Finish                                                                                                                                                                                                                                                                                | Spec:      | Laminate or Linoleur |  |
| ALL DESIGNS, PLANS, IDEAS & SPECIFICATIONS INDICATED IN THIS DRAWING REMAIN THE ENTIRE PROPERTY OF TBC CONSOLES INC. AND MAY NOT BE REPRODUCED OR USED IN ANY MANNER WITHOUT WRITTEN CONSENT.  CLIENT SIGNATURE APPROVES ALL SPECIFICATIONS INDICATED IN THIS DRAWING.  client: date: |            |                      |  |
| ☑ DESIGN PROPOSAL DRAWINGS                                                                                                                                                                                                                                                            |            |                      |  |
| Ū                                                                                                                                                                                                                                                                                     | CONSTRUCTI | ON DRAWINGS          |  |
| Revisions:                                                                                                                                                                                                                                                                            |            |                      |  |
| -                                                                                                                                                                                                                                                                                     | -          | -                    |  |
| -                                                                                                                                                                                                                                                                                     | -          | -                    |  |
| -                                                                                                                                                                                                                                                                                     | -          | -                    |  |
| -                                                                                                                                                                                                                                                                                     | -          | -                    |  |
| -                                                                                                                                                                                                                                                                                     | -          | -                    |  |
| Filename: TBC-TYP_PCR_617                                                                                                                                                                                                                                                             |            |                      |  |
| Drawing No:                                                                                                                                                                                                                                                                           |            |                      |  |