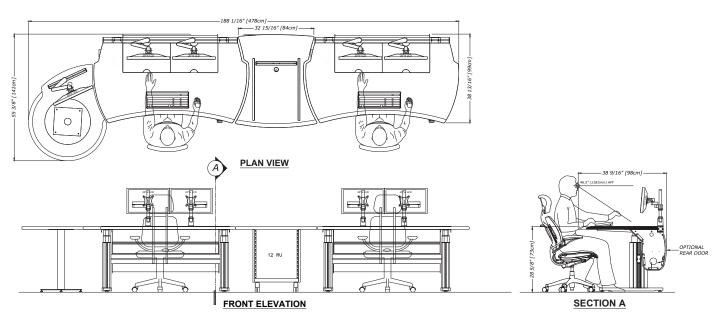

## **PRODUCT DESCRIPTION:**

Shark Grey 3DL standard finish with ergonomic chamfered front edge

Stable leg design with levelers: Anodized aluminum leg and steel foot with silver finish

The console can be finished with straight or flared ends, with or without rack modules between 2 and 8 RU which are sold separately

## **FEATURES:**

- · Sit/Stand or fixed height
- · Multiple surface and edge finish options available
- · Swing out front door access and optional rear door
- Full length rear trac for articulating monitor or speaker arms and other accessories
- Large cable core enclosure with vertical divider for power/data and cable management
- Optional mounted power strip and internal device shelf available to organize your equipment

Note: The above configuration is just a one sample setup, various pieces are interchangeable and available in different sizes