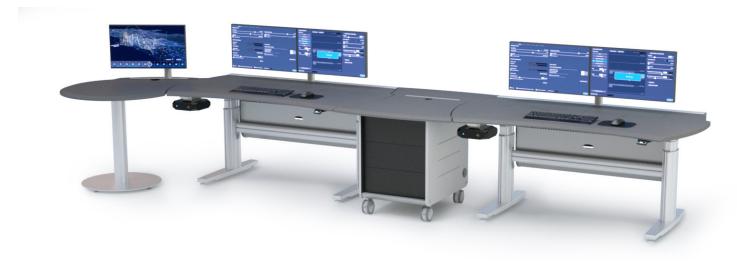

## **PRODUCT DESCRIPTION:**

Shark Grey 3DL standard finish with ergonomic chamfered front edge

Stable leg design with levelers: Anodized aluminum leg and steel foot with silver finish

The console can be finished with straight or flared ends, with or without rack modules between 2 and 8 RU which are sold separately

## **FEATURES:**

- · Sit/Stand or fixed height
- · Multiple surface and edge finish options available
- · Swing out front door access and optional rear door
- Full length rear trac for articulating monitor or speaker arms and other accessories
- Large cable core enclosure with vertical divider for power/data and cable management
- Optional mounted power strip and internal device shelf available to organize your equipment

Note: The above configuration is just a one sample setup, various pieces are interchangeable and available in different sizes