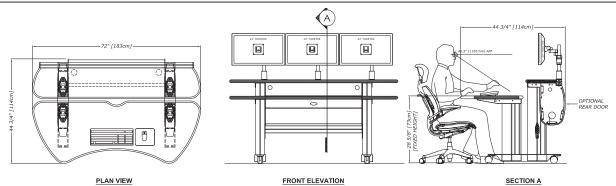

Notes: The above drawing depicts a fixed height version of this console, height-adjustable is also available. Shown with optional monitor arms.