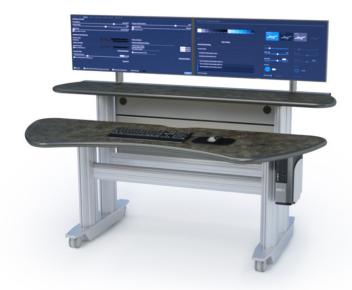

## **PRODUCT DESCRIPTION:**

Laminate or linoleum standard finish with PVC bumper front edge

Stable leg design with levelers: Anodized aluminum leg and steel foot with silver finish

The console can be finished with straight or flared ends

Notes: The above drawing depicts a fixed height version of this console, height-adjustable is also available. Shown with optional monitor arms.