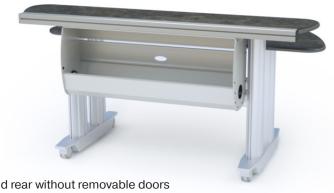

## **FEATURES:**

- · Sit/Stand or fixed height
- · Optional mounted power strip available
- · Multiple surface and edge finish options
- · Mini-core cable management allows for access to the front and rear without removable doors
- · Full length rear trac for articulating monitor or speaker arms and other accessories