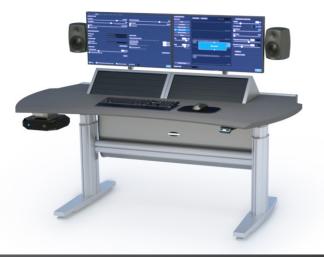

## **FEATURES:**

- · Sit/Stand or fixed height
- · Multiple surface and edge finish options available
- Swing out front door access and optional rear door
- · Full length rear trac for articulating monitor or speaker arms and other accessories
- · Large cable core enclosure with vertical divider for power/data and cable management
- · Optional mounted power strip and internal device shelf available to organize your equipment

Notes: The above drawing depicts a height-adjustable version of this console, fixed height is also available. Shown with optional monitor arms.