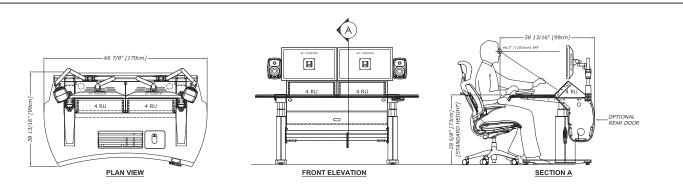

Notes: The above drawing depicts a height-adjustable version of this console, fixed height is also available. Shown with optional monitor arms.