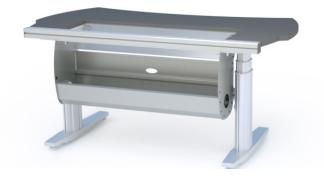

## **PRODUCT DESCRIPTION:**

Shark Grey 3DL standard finish with ergonomic chamfered front edge

Stable leg design with levelers: Anodized aluminum leg and steel foot with silver finish

The console can be finished with straight or flared ends, with or without rack modules between 2 and 8 RU which are sold separately

## **FEATURES:**

- · Sit/Stand or fixed height
- · Multiple surface and edge finish options available
- Swing out front door access and optional rear door
- · Full length rear trac for articulating monitor or speaker arms and other accessories
- · Large cable core enclosure with vertical divider for power/data and cable management
- · Optional mounted power strip and internal device shelf available to organize your equipment