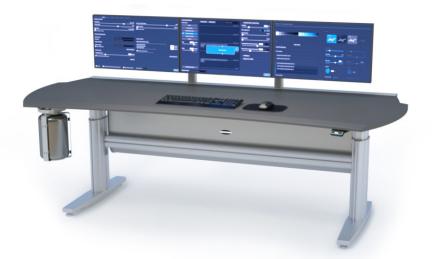

#### **FEATURES:**

- · Fixed height or Sit/Stand
- · Optional swing out front and rear door access
- Multiple surface and edge finish options available
- · Full length rear trac for articulating monitor or speaker arms and other accessories
- · Optional mounted power strip and internal device shelf available to organize your equipment
- · Optional large and mini cable core enclosure with vertical divider for power/data and cable management