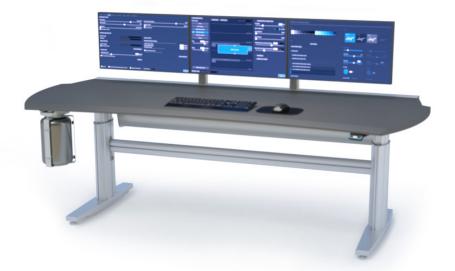

#### **FEATURES:**

- · Fixed height or Sit/Stand
- · Optional swing out front and rear door access
- Multiple surface and edge finish options available
- · Full length rear trac for articulating monitor or speaker arms and other accessories
- · Optional mounted power strip and internal device shelf available to organize your equipment
- · Optional large and mini cable core enclosure with vertical divider for power/data and cable management