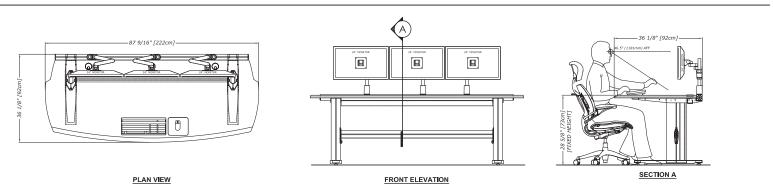

Notes: The above drawing depicts a height-adjustable version of this console, fixed height is also available. Shown with optional monitor arms.

SECTION A