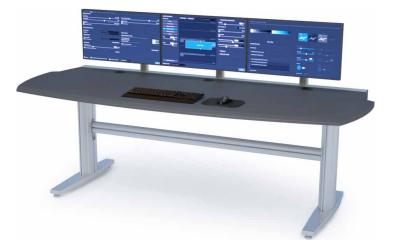

## **PRODUCT DESCRIPTION:**

Shark Grey 3DL standard finish with ergonomic chamfered front edge

Stable leg design with levelers: Anodized aluminum leg and steel foot with silver finish

The console can be finished with straight or flared ends

#### **FEATURES:**

- · Sit/Stand or fixed height
- · Optional mounted power strip available
- · Multiple surface and edge finish options
- · Mini-core cable management allows for access to the front and rear without removable doors
- · Full length rear trac for articulating monitor or speaker arms and other accessories