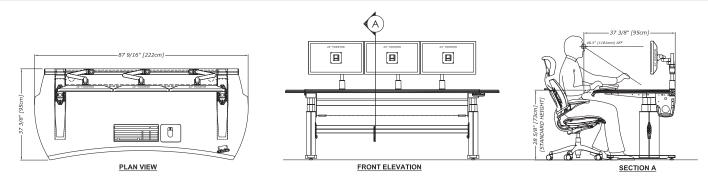

#### **FEATURES:**

- · Sit/Stand or fixed height
- · Optional mounted power strip available
- · Multiple surface and edge finish options
- · Mini-core cable management allows for access to the front and rear without removable doors
- · Full length rear trac for articulating monitor or speaker arms and other accessories

Notes: The above drawing depicts a height-adjustable version of this console, fixed height is also available. Shown with optional monitor arms.