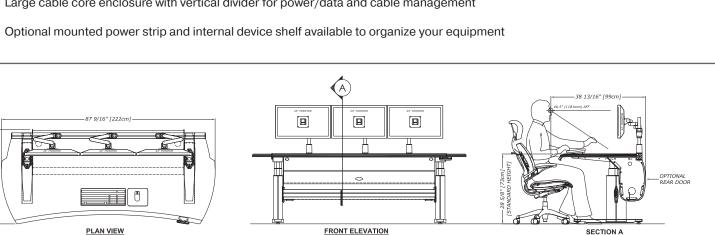

#### **FEATURES:**

38 13/16" [99cm

- Sit/Stand or fixed height •
- Multiple surface and edge finish options available
- Swing out front door access and optional rear door
- Full length rear trac for articulating monitor or speaker arms and other accessories
- Large cable core enclosure with vertical divider for power/data and cable management

Notes: The above drawing depicts a height-adjustable version of this console, fixed height is also available. Shown with optional monitor arms.

SECTION A