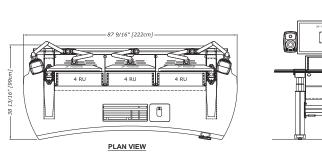

Notes: The above drawing depicts a height-adjustable version of this console, fixed height is also available. Shown with optional monitor arms.