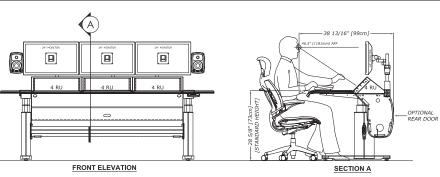

Notes: The above drawing depicts a height-adjustable version of this console, fixed height is also available. Shown with optional monitor arms.