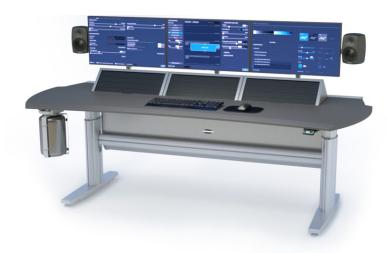

## **PRODUCT DESCRIPTION:**

Shark Grey 3DL standard finish with ergonomic chamfered front edge

Stable leg design with levelers: Anodized aluminum leg and steel foot with silver finish

The console can be finished with straight or flared ends, with or without rack modules between 2 and 8 RU which are sold separately

## **FEATURES:**

- · Sit/Stand or fixed height
- · Multiple surface and edge finish options available
- · Swing out front door access and optional rear door
- · Full length rear trac for articulating monitor or speaker arms and other accessories
- · Large cable core enclosure with vertical divider for power/data and cable management
- · Optional mounted power strip and internal device shelf available to organize your equipment