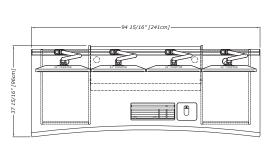

## **PRODUCT DESCRIPTION:**

Shark Grey 3DL standard finish with ergonomic chamfered front edge

Stable leg design with levelers: Anodized aluminum leg and steel foot with silver finish

The console can be finished with straight or flared ends, with or without rack modules between 2 and 8 RU which are sold separately

## **FEATURES:**

- · Fixed height
- · Multiple surface and edge finish options available
- · Swing out front door access and optional rear door
- · Full length rear trac for articulating monitor or speaker arms and other accessories
- · Large cable core enclosure with vertical divider for power/data and cable management
- · Optional mounted power strip and internal device shelf available to organize your equipment