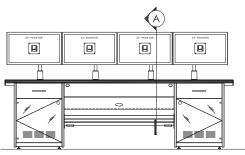

## **PRODUCT DESCRIPTION:**

Shark Grey 3DL standard finish with ergonomic chamfered front edge

Stable leg design with levelers: Anodized aluminum leg and steel foot with silver finish

The console can be finished with straight or flared ends, with or without rack modules between 2 and 8 RU which are sold separately

## **FEATURES:**

- · Fixed height
- · Multiple surface and edge finish options available
- · Swing out front door access and optional rear door
- · Full length rear trac for articulating monitor or speaker arms and other accessories
- · Large cable core enclosure with vertical divider for power/data and cable management
- · Optional mounted power strip and internal device shelf available to organize your equipment







FRONT ELEVATION

Notes: Shown with optional monitor arms.



SECTION A