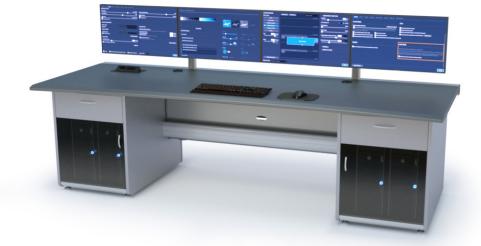

## **PRODUCT DESCRIPTION:**

Shark Grey 3DL standard finish with ergonomic chamfered front edge

Stable leg design with levelers: Anodized aluminum leg and steel foot with silver finish

The console can be finished with straight or flared ends, with or without rack modules between 2 and 8 RU which are sold separately

## **FEATURES:**

- · Fixed height
- · Multiple surface and edge finish options available
- · Swing out front door access and optional rear door
- · Full length rear trac for articulating monitor or speaker arms and other accessories
- · Large cable core enclosure with vertical divider for power/data and cable management
- · Optional mounted power strip and internal device shelf available to organize your equipment