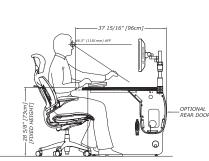

## **FEATURES:**

- · Fixed height
- · Multiple surface and edge finish options available
- · Swing out front door access and optional rear door
- · Full length rear trac for articulating monitor or speaker arms and other accessories
- · Large cable core enclosure with vertical divider for power/data and cable management
- · Optional mounted power strip and internal device shelf available to organize your equipment