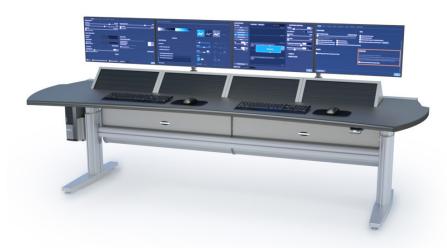

## **PRODUCT DESCRIPTION:**

Laminate or linoleum standard finish with PVC bumper front edge

Stable leg design with levelers: Anodized aluminum leg and steel foot with silver finish

The console can be finished with straight or flared ends, with or without rack modules between 2 and 8 RU which are sold separately

## **FEATURES:**

- · Sit/Stand or fixed height
- · Multiple surface and edge finish options available
- · Swing out front door access and optional rear door
- · Full length rear trac for articulating monitor or speaker arms and other accessories
- · Large cable core enclosure with vertical divider for power/data and cable management
- · Optional mounted power strip and internal device shelf available to organize your equipment

Notes: The above drawing depicts a height-adjustable version of this console, fixed height is also available. Shown with optional monitor arms.