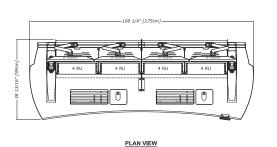

Notes: The above drawing depicts a height-adjustable version of this console, fixed height is also available. Shown with optional monitor arms.