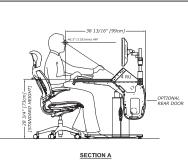

Notes: The above drawing depicts a height-adjustable version of this console, fixed height is also available. Shown with optional monitor arms.