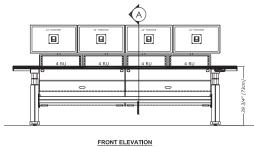

Notes: The above drawing depicts a height-adjustable version of this console, fixed height is also available. Shown with optional monitor arms.