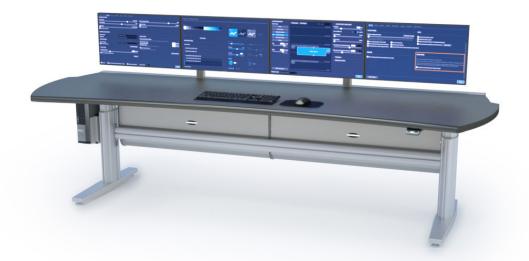

# **PRODUCT DESCRIPTION:**

Laminate or linoleum standard finish with PVC bumper front edge

Stable leg design with levelers: Anodized aluminum leg and steel foot with silver finish

The console can be finished with straight or flared ends