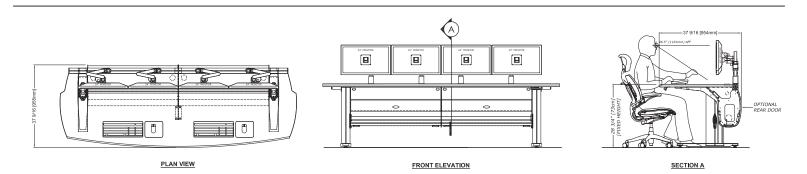

Notes: The above drawing depicts a fixed height version of this console, height-adjustable is also available. Shown with optional monitor arms.