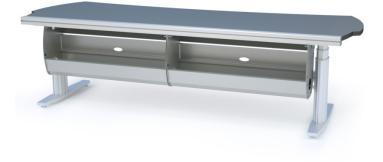

# **PRODUCT DESCRIPTION:**

Standard Linoleum finish with durable black bumper front edge

Stable leg design with levelers: Anodized aluminum leg and steel foot with silver finish

The console can be finished with straight or flared ends, with or without rack modules between 2 and 8 RU which are sold separately