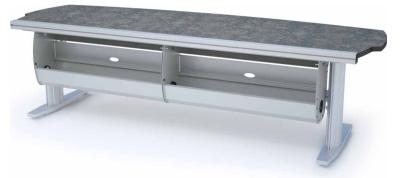

# **PRODUCT DESCRIPTION:**

Standard Linoleum finish with durable black bumper front edge

Stable leg design with levelers: Anodized aluminum leg and steel foot with silver finish

The console can be finished with straight or flared ends, with or without rack modules between 2 and 8 RU which are sold separately

#### **FEATURES:**

- Fixed height or Sit/Stand
- · Swing out front door with optional rear door access
- Multiple surface and edge finish options available
- · Full length rear trac for articulating monitor or speaker arms and other accessories
- · Optional mounted power strip and internal device shelf available to organize your equipment
- · Large cable core enclosure with optional vertical divider for power/data and cable management

Notes: The above drawing depicts a fixed height version of this console, height-adjustable is also available. Shown with optional monitor arms.