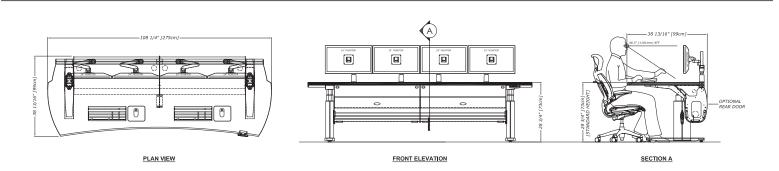

Notes: The above drawing depicts a height-adjustable version of this console, fixed height is also available. Shown with optional monitor arms.