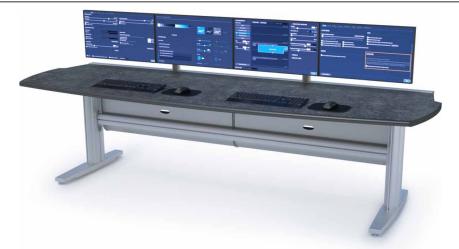

# ST4E-WS-L/ST4-WS-L

# **PRODUCT DESCRIPTION:**

Laminate or linoleum standard finish with PVC bumper front edge

Stable leg design with levelers: Anodized aluminum leg and steel foot with silver finish

The console can be finished with straight or flared ends

### **FEATURES:**

- · Sit/Stand or fixed height
- Multiple surface and edge finish options available
- · Swing out front door access and optional rear door
- · Full length rear trac for articulating monitor or speaker arms and other accessories
- · Large cable core enclosure with vertical divider for power/data and cable management
- · Optional mounted power strip and internal device shelf available to organize your equipment

Notes: The above drawing depicts a height-adjustable version of this console, fixed height is also available. Shown with optional monitor arms.