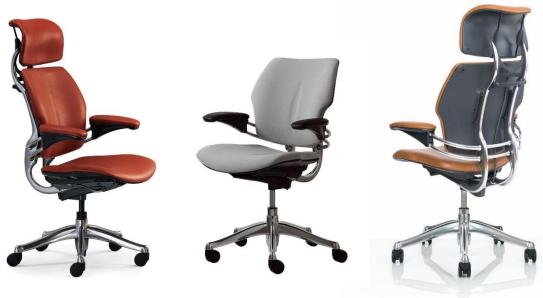

# Freedom Chair

Intelligent Mechanism - with Freedom's revolutionary counterbalance mechanism, your weight automatically balances the force required to recline the chair. The recline tension is always perfectly adjusted to let you move while keeping you fully supported in all positions.

- Pivoting backrest automatically adjusts.
- · Synchronous armrests move in tandem with backrest.
- Provides seat height range that accommodates 95% of the population.
- Contoured cushions carefully sculpted to match body contours to reduce pressure points.
- Body fit adjustments for fit-to-size: headrest\*, seat height, seat depth, backrest and lumbar support height.

Shown with optional headrest