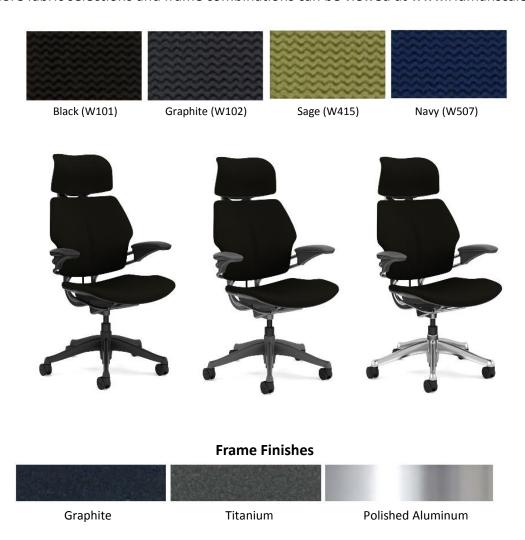

# Freedom Chair Colors and Finishes

### **Fabric Selections**

Durable and modern, Freedom's striking form is intended to stand the test of time. Made from environmentally conscious materials, Freedom was engineered for comfort and longevity. More fabric selections and frame combinations can be viewed at www.Humanscale.com

More fabric selections and frame combinations can be viewed at www.Humanscale.com