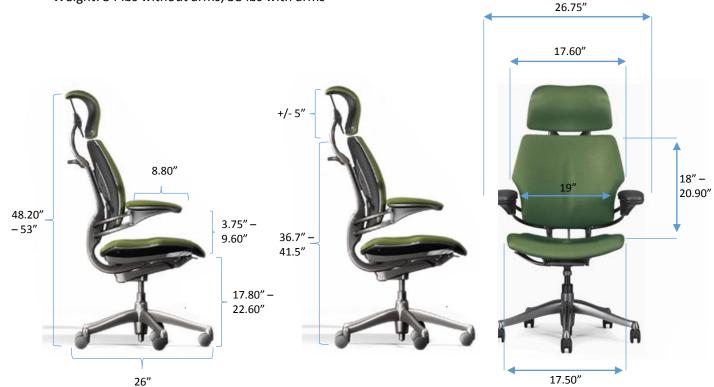

## Freedom Chair Dimensional Information

### **Standard Freedom Task**

- Designed to fit 95% of the office population (5'0" 6'4" height,
- 100 lbs to 300 lbs weight)
- · Weight-sensitive, self-locking recline mechanism with 20 degrees of movement
- Automatically pivoting backrest with seven-degree back tilt
- Synchronous arms attach to the back frame with 5.85" vertical
- adjustment, adjusting seat level for up close work at a desk
- Arm length is 8.8" with 19" distance between each synchronous arm
- 15-year warranty
- Dimensions: W: 26.75" x D: 17.40"- 19.85" x H: 36.7"- 41.5"
- Weight: 30 lbs without arms, 34 lbs with arms
- Designed and assembled in the United States

### **Standard Freedom Headrest**

- All the features of the Freedom Task, plus:
- Dynamic headrest with 5" vertical adjustment
- Dimensions: W: 26.75" x D: 17.40"- 19.85" x H: 48.2"- 53"
- (height adjustment range)
- Weight: 34 lbs without arms, 38 lbs with arms