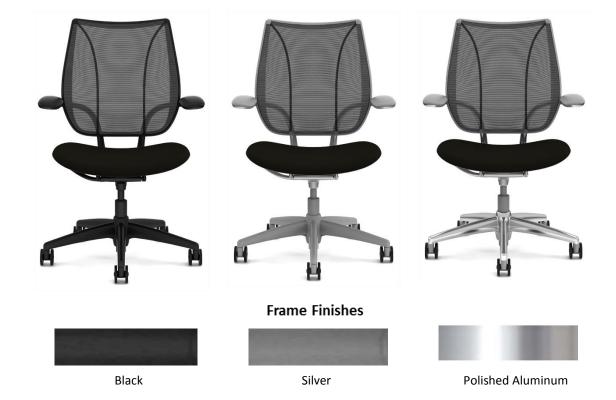

vides additional lumbar support as needed.
- Contoured cushions carefully sculpted to match body contours to reduce pressure points.
- Adjustable or fixed armrests.
- Size-adjustable to fit more than 95% of the population.
- 3" dual-surface casters roll easily on carpeted floors and quietly on hard floors.



Shown with optional foot ring





## Liberty Task Chair Colors and Finishes

## **Fabric Selections**

Liberty's translucent mesh textiles were designed to provide optimal ergonomic support and comfort by melding strength, flexibility and resiliency. They surpass the performance criteria for contract seating textiles and meet a variety of environmental standards in both the United States and Europe. More fabric selections and frame combinations can be viewed at www.Humanscale.com







TBC CONSOLES Product Data Sheet August 2016

## Liberty Task Chair Dimensional Information