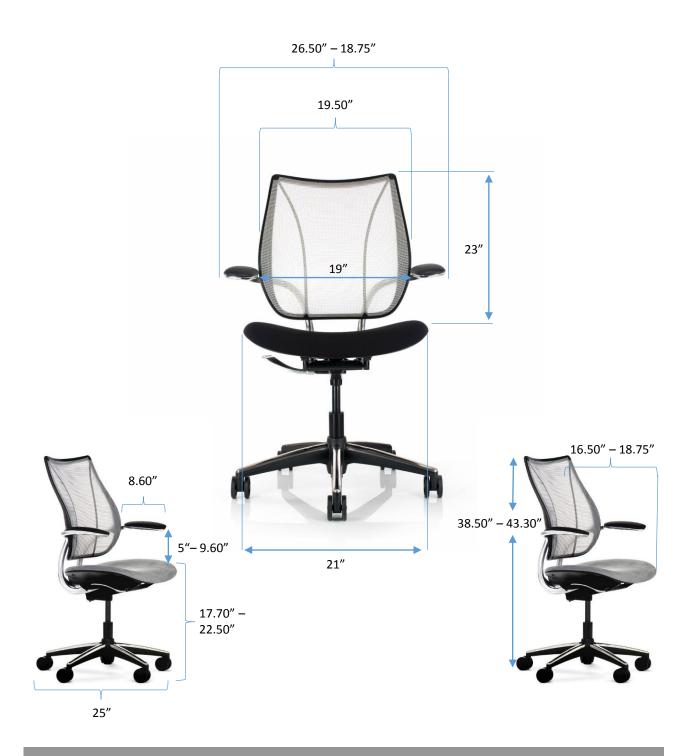

contours to reduce pressure points.
- Adjustable or fixed armrests.
- Size-adjustable to fit more than 95% of the population.
- 3" dual-surface casters roll easily on carpeted floors and quietly on hard floors.



Shown with optional foot ring





## Liberty Task Chair Colors and Finishes

## **Fabric Selections**

Liberty's translucent mesh textiles were designed to provide optimal ergonomic support and comfort by melding strength, flexibility and resiliency. They surpass the performance criteria for contract seating textiles and meet a variety of environmental standards in both the United States and Europe. More fabric selections and frame combinations can be viewed at www.Humanscale.com







TBC CONSOLES Product Data Sheet August 2016

## Liberty Task Chair Dimensional Information