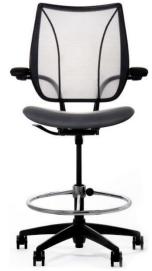

TBC CONSOLES Product Data Sheet August 2016

## Liberty Task Chair

An intelligent mesh task chair engineered to provide automatic lumbar support for every user while offering simplicity and complete ease of use. Liberty was designed to offer a unique, minimal aesthetic and to provide custom comfort for every person.

- Recline motion, regardless of user size and weight.
- Provides additional lumbar support as needed.
- Contoured cushions carefully sculpted to match body contours to reduce pressure points.
- Adjustable or fixed armrests.
- Size-adjustable to fit more than 95% of the population.
- 3" dual-surface casters roll easily on carpeted floors and quietly on hard floors.



Shown with optional foot ring





## Liberty Task Chair Colors and Finishes

## **Fabric Selections**

Liberty's translucent mesh textiles were designed to provide optimal ergonomic support and comfort by melding strength, flexibility and resiliency. They surpass the performance criteria for contract seating textiles and meet a variety of environmental standards in both the United States and Europe. More fabric selections and frame combinations can be viewed at www.Humanscale.com







TBC CONSOLES Product Data Sheet August 2016

## Liberty Task Chair Dimensional Information