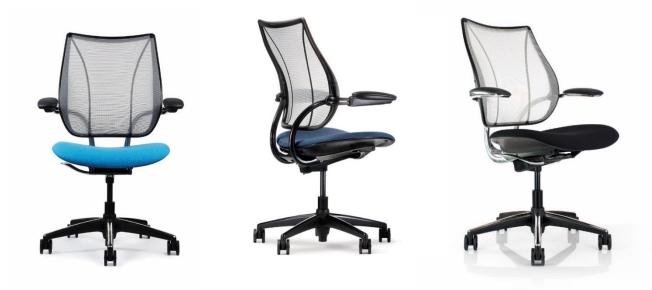

## Liberty Task Chair

An intelligent mesh task chair engineered to provide automatic lumbar support for every user while offering simplicity and complete ease of use. Liberty was designed to offer a unique, minimal aesthetic and to provide custom comfort for every person.

- Recline motion, regardless of user size and weight.
- Provides additional lumbar support as needed.
- Contoured cushions carefully sculpted to match body contours to reduce pressure points.
- Adjustable or fixed armrests.
- Size-adjustable to fit more than 95% of the population.
- 3" dual-surface casters roll easily on carpeted floors and quietly on hard floors.