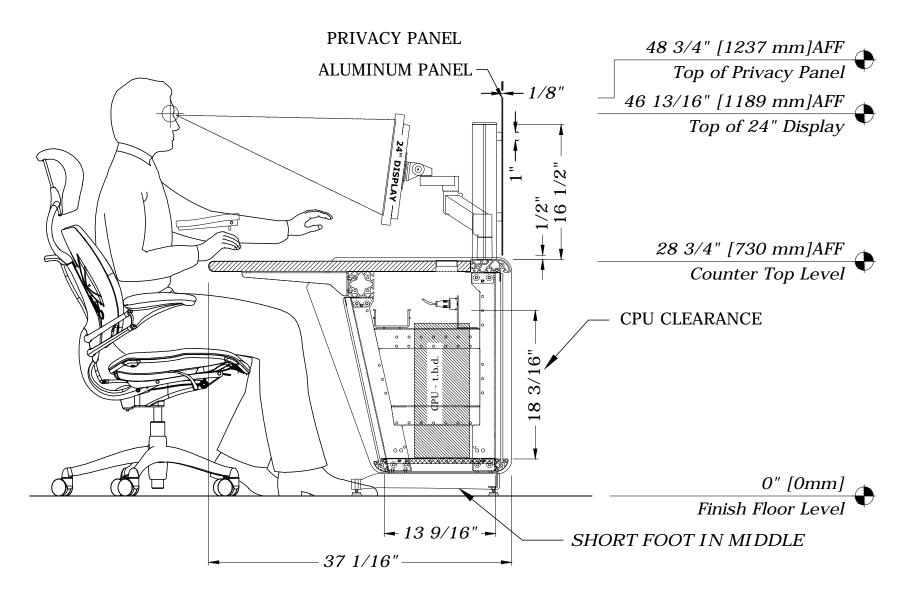

CLIENT SIGNATURE APPROVES ALL SPECIFICATIONS INDICATED IN

☐ CONSTRUCTION DRAWINGS

NOC -TYP-06842

DP-103

SECTION - B

170 RODEO DRIVE EDGEWOOD, NY 11717 PHONE: 631-293-4068 FAX: 631-293-4075

Client

**TYPICAL** 

Projec

Network Operations Center

Drawing Title:

Section B

Design by:

TBC

Drawn by:

N.Napolitano