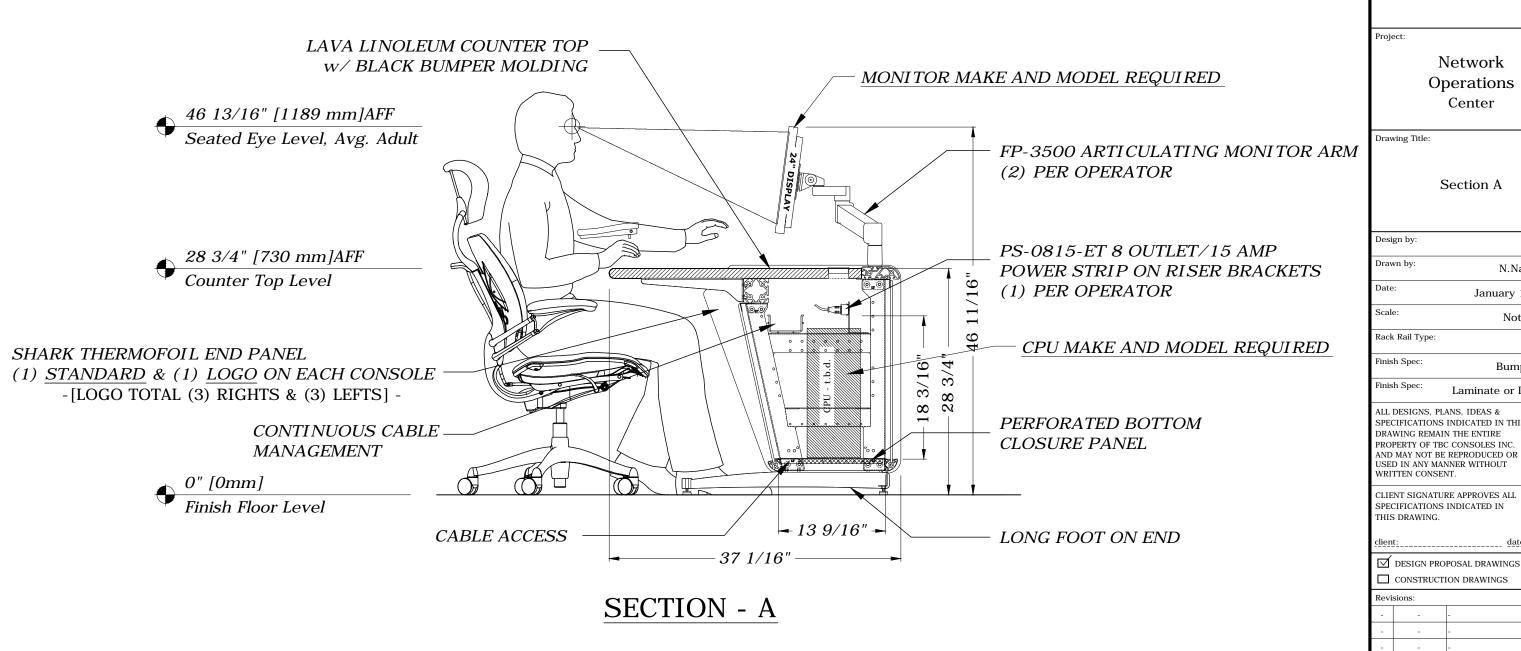

Drawing No:

DP-102

NOC -TYP-06842

170 RODEO DRIVE EDGEWOOD, NY 11717 PHONE: 631-293-4068 FAX: 631-293-4075

**TYPICAL** 

Project:

Network Operations Center

Drawing Title:

Section A

Design by: TBC N.Napolitano

January 17, 2018

Not to Scale Rack Rail Type:

Finish Spec:

Finish Spec Laminate or Linoleum

Bumper Edge

ALL DESIGNS, PLANS, IDEAS & SPECIFICATIONS INDICATED IN THIS DRAWING REMAIN THE ENTIRE PROPERTY OF TBC CONSOLES INC. AND MAY NOT BE REPRODUCED OR USED IN ANY MANNER WITHOUT WRITTEN CONSENT.