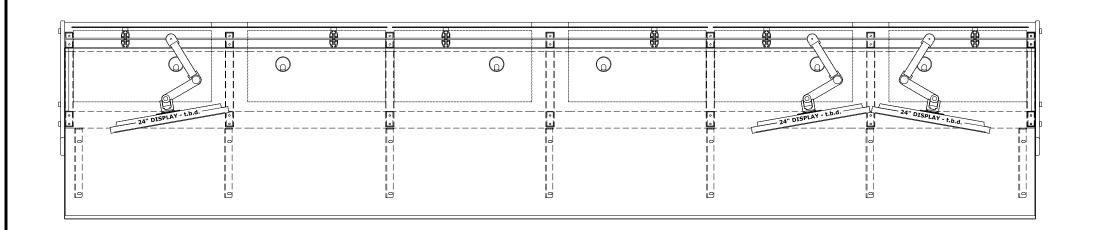

CLIENT SIGNATURE APPROVES ALL SPECIFICATIONS INDICATED IN

☐ CONSTRUCTION DRAWINGS

NOC -TYP-06842

DP-103

SECTION - B

170 RODEO DRIVE EDGEWOOD, NY 11717 PHONE: 631-293-4068 FAX: 631-293-4075

Client

**TYPICAL** 

Projec

Network Operations Center

Drawing Title:

Section B

Design by:

TBC

Drawn by:

N.Napolitano