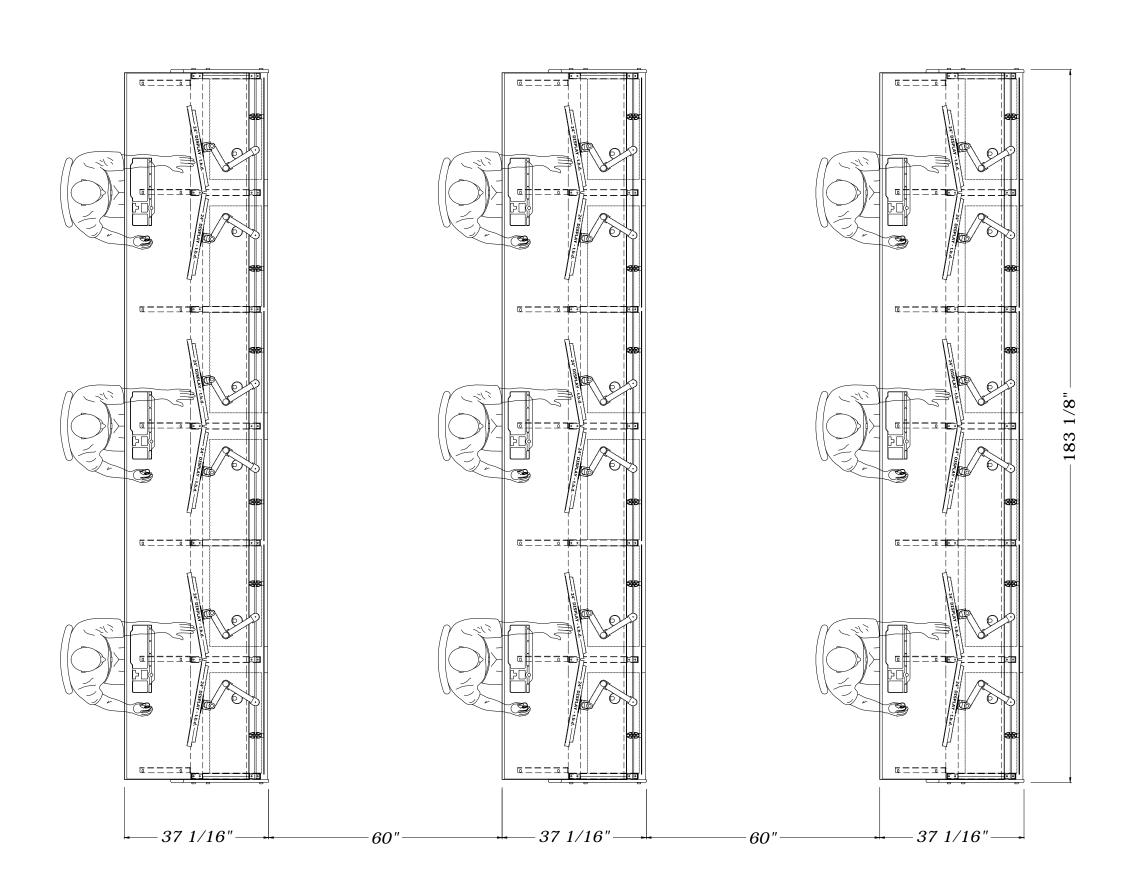

Drawing No:

DP-102

NOC -TYP-06842

170 RODEO DRIVE EDGEWOOD, NY 11717 PHONE: 631-293-4068 FAX: 631-293-4075

**TYPICAL** 

Project:

Network Operations Center

Drawing Title:

Section A

Design by: TBC N.Napolitano

January 17, 2018

Not to Scale Rack Rail Type:

Finish Spec:

Finish Spec Laminate or Linoleum

Bumper Edge

ALL DESIGNS, PLANS, IDEAS & SPECIFICATIONS INDICATED IN THIS DRAWING REMAIN THE ENTIRE PROPERTY OF TBC CONSOLES INC. AND MAY NOT BE REPRODUCED OR USED IN ANY MANNER WITHOUT WRITTEN CONSENT.