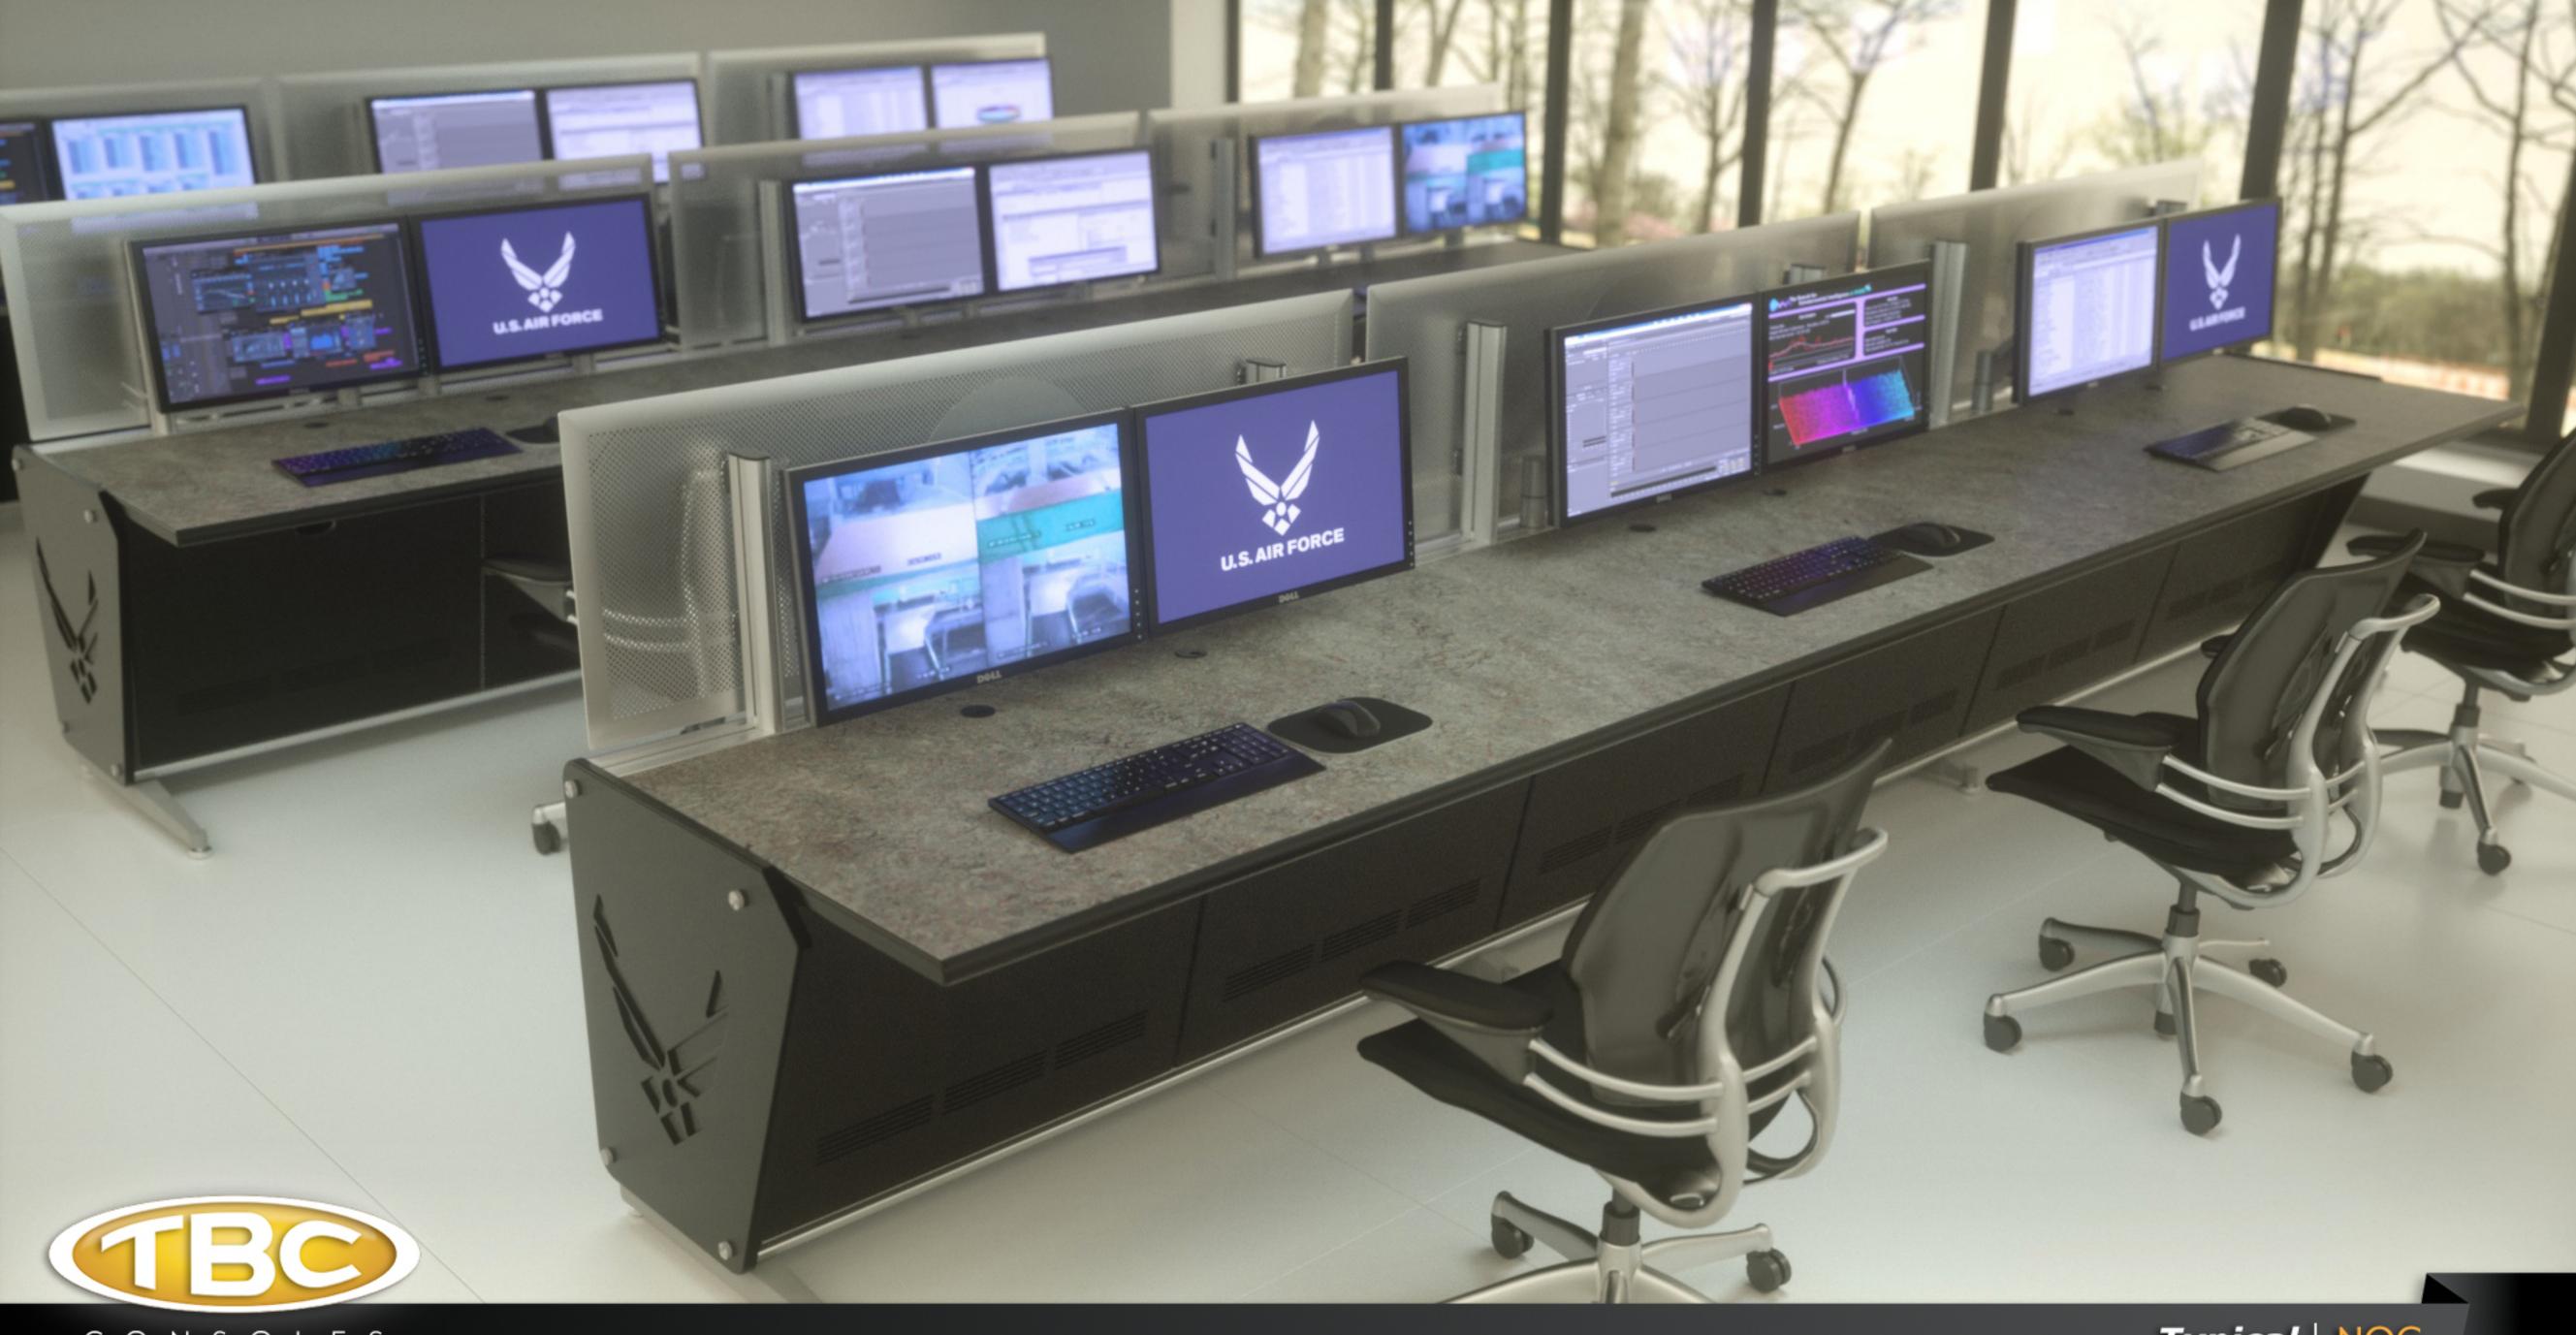

## **TYPICAL**

Project:

Network Operations Center

Drawing Title:

## Floorplan

| Design by:                                                                                                                                                       | TB                                                                                                         |  |
|------------------------------------------------------------------------------------------------------------------------------------------------------------------|------------------------------------------------------------------------------------------------------------|--|
| Drawn by:                                                                                                                                                        | N. Napolitan                                                                                               |  |
| Date:                                                                                                                                                            | January 17, 201                                                                                            |  |
| Scale:                                                                                                                                                           | Not to Sca                                                                                                 |  |
| Rack Rail Type:                                                                                                                                                  | M                                                                                                          |  |
| Finish Spec:                                                                                                                                                     | Bumper Edg                                                                                                 |  |
| Finish Spec:                                                                                                                                                     | Laminate or Linoleur                                                                                       |  |
| ALL DESIGNS, PL SPECIFICATIONS DRAWING REMAIL PROPERTY OF TBC AND MAY NOT BE USED IN ANY MAY WRITTEN CONSEN CLIENT SIGNATUI SPECIFICATIONS THIS DRAWING. client: | INDICATED IN THIS N THE ENTIRE C CONSOLES INC. REPRODUCED OR NNER WITHOUT NT. RE APPROVES ALL INDICATED IN |  |
|                                                                                                                                                                  | POSAL DRAWINGS                                                                                             |  |
| ☐ CONSTRUCTION DRAWINGS                                                                                                                                          |                                                                                                            |  |
| Revisions:                                                                                                                                                       |                                                                                                            |  |
|                                                                                                                                                                  | -                                                                                                          |  |
|                                                                                                                                                                  | -                                                                                                          |  |
|                                                                                                                                                                  | -                                                                                                          |  |
|                                                                                                                                                                  | -                                                                                                          |  |
|                                                                                                                                                                  | -                                                                                                          |  |
| Filename:                                                                                                                                                        | NOC -TYP-0684                                                                                              |  |