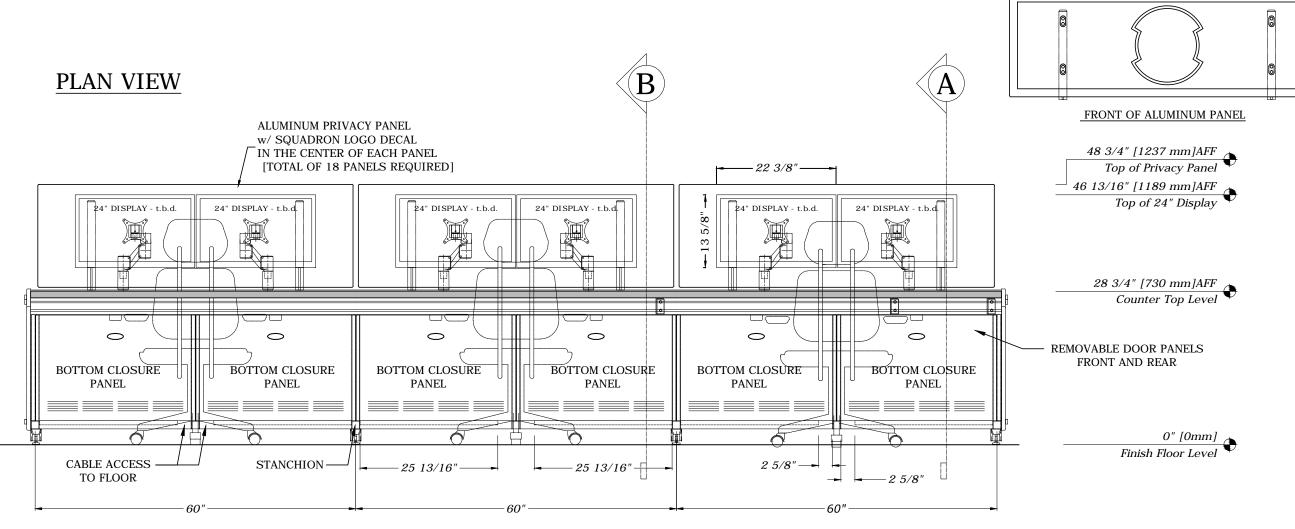

## Floorplan

| Design by:                                                                                                                                                       | TB                                                                                                         |  |
|------------------------------------------------------------------------------------------------------------------------------------------------------------------|------------------------------------------------------------------------------------------------------------|--|
| Drawn by:                                                                                                                                                        | N. Napolitan                                                                                               |  |
| Date:                                                                                                                                                            | January 17, 201                                                                                            |  |
| Scale:                                                                                                                                                           | Not to Sca                                                                                                 |  |
| Rack Rail Type:                                                                                                                                                  | M                                                                                                          |  |
| Finish Spec:                                                                                                                                                     | Bumper Edg                                                                                                 |  |
| Finish Spec:                                                                                                                                                     | Laminate or Linoleur                                                                                       |  |
| ALL DESIGNS, PL SPECIFICATIONS DRAWING REMAIL PROPERTY OF TBC AND MAY NOT BE USED IN ANY MAY WRITTEN CONSEN CLIENT SIGNATUI SPECIFICATIONS THIS DRAWING. client: | INDICATED IN THIS N THE ENTIRE C CONSOLES INC. REPRODUCED OR NNER WITHOUT NT. RE APPROVES ALL INDICATED IN |  |
|                                                                                                                                                                  | POSAL DRAWINGS                                                                                             |  |
| ☐ CONSTRUCTION DRAWINGS                                                                                                                                          |                                                                                                            |  |
| Revisions:                                                                                                                                                       |                                                                                                            |  |
|                                                                                                                                                                  | -                                                                                                          |  |
|                                                                                                                                                                  | -                                                                                                          |  |
|                                                                                                                                                                  | -                                                                                                          |  |
|                                                                                                                                                                  | -                                                                                                          |  |
|                                                                                                                                                                  | -                                                                                                          |  |
| Filename:                                                                                                                                                        | NOC -TYP-0684                                                                                              |  |

DP-101

Drawing No:

FRONT ELEVATION

170 RODEO DRIVE EDGEWOOD, NY 11717 PHONE: 631-293-4068 FAX: 631-293-4075

Client

**TYPICAL** 

Project:

Network Operations Center