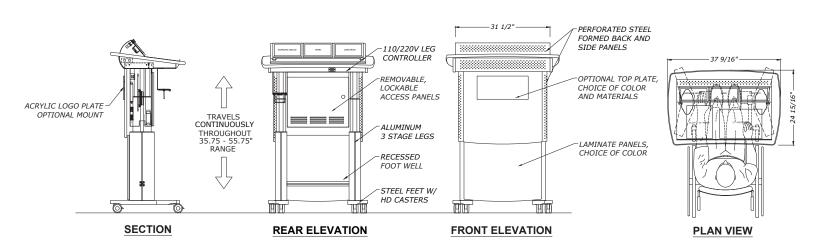

## **FEATURES:**

ADA-compliant Sit/Stand design to accommodate wheelchair access

Custom cable retractor system works with all types of input cables and keeps the desk top clean

Optional flip up turret can hold two touch screen monitors, microphone, and timer Allows for better sight lines and reach angles for wheel chair users

Vented locking lower cabinet provides secure yet easily accessible equipment storage

Front magnetic sign system allows for quick logo changes between events

Multiple surface and logo options available

 $Lectern\ shown\ with\ optional\ acyrlic\ logo\ plate\ and\ Silver\ Thermofoil\ top\ and\ bottom\ panels.$ 