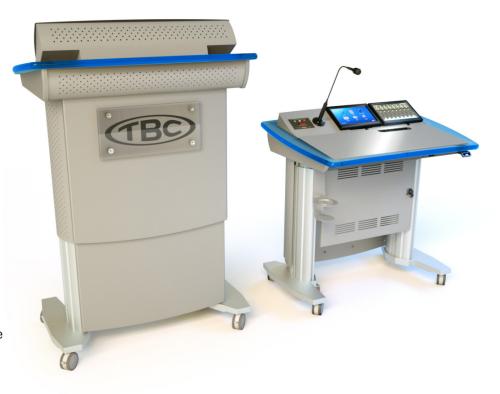

## **PRODUCT DESCRIPTION:**

Speaker style lectern/podium features a modern adaptable design to accommodate a wide variety of AV system equipment while providing wire management and storage.

## **FEATURES:**

ADA-compliant Sit/Stand design to accommodate wheelchair access

Custom cable retractor system works with all types of input cables and keeps the desk top clean

Optional flip up turret can hold two touch screen monitors, microphone, and timer Allows for better sight lines and reach angles for wheel chair users

Vented locking lower cabinet provides secure yet easily accessible equipment storage

Front magnetic sign system allows for quick logo changes between events

Multiple surface and logo options available

 $Lectern\ shown\ with\ optional\ acyrlic\ logo\ plate\ and\ Silver\ Thermofoil\ top\ and\ bottom\ panels.$ 