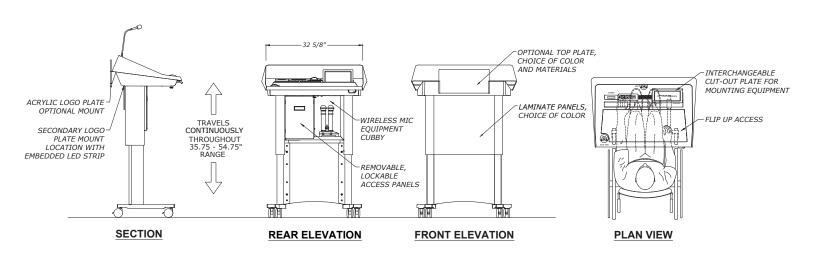

## **FEATURES:**

Sit/Stand with two locations for microphones in the event of standing or sitting use

ADA-compliant design to accommodate wheelchair access

Customizable to include your selection of microphones, timers, power/data, and/or touch screens

Flip-up Top door for easy access to power/ data connections and AV system equipment

Lower storage area for equipment or wireless microphone charging station

Multiple surface and logo options available

Lectern shown with optional acyrlic logo plate and Storm Solidz Formica laminate panel.