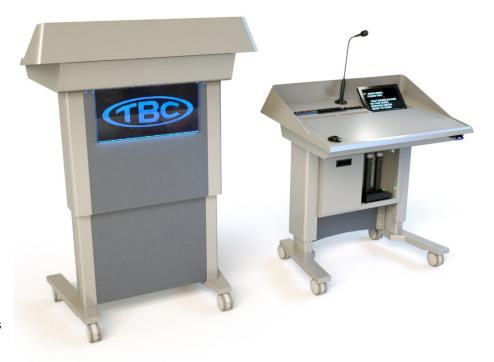

## PRODUCT DESCRIPTION:

Speaker style lectern/podium features a modern adaptable design to accommodate a wide variety of AV system equipment while providing wire management and storage.

## **FEATURES:**

Sit/Stand with two locations for microphones in the event of standing or sitting use

ADA-compliant design to accommodate wheelchair access

Customizable to include your selection of microphones, timers, power/data, and/or touch screens

Flip-up Top door for easy access to power/ data connections and AV system equipment

Lower storage area for equipment or wireless microphone charging station

Multiple surface and logo options available

Lectern shown with optional acyrlic logo plate and Storm Solidz Formica laminate panel.